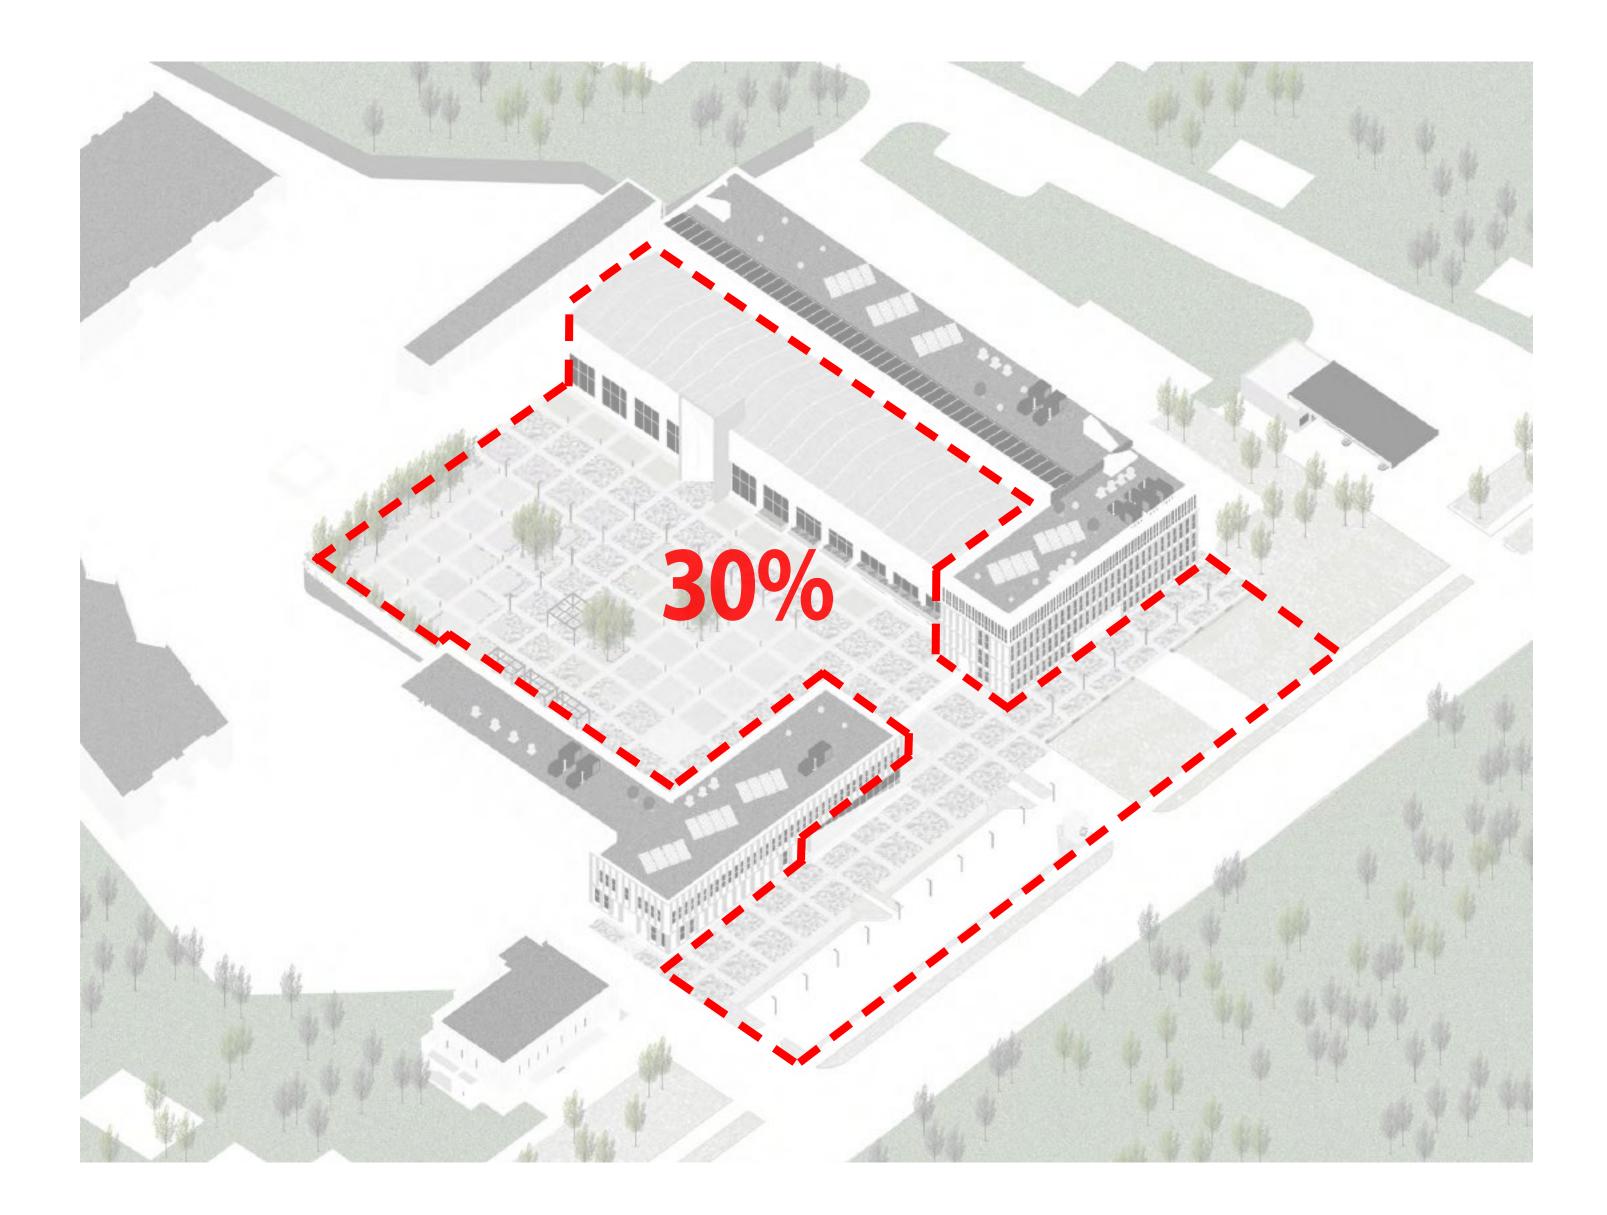

### RENOVATION

TECHNICAL AREA WORK SPACE MANAGEMENT SPORTS RETAIL

TECHNICAL AREA WORK SPACE MANAGEMENT SPORTS RETAIL

MUSEUM CAFÉS YOGA **LECTURE HALLS RELAX AREAS MEETING ROOMS MEDICAL** COMMERCIAL **DEGUSTATION AREA SEPARATE DEPARTMENTS AREAS KITCHENS HR DEPARTMENT** CASHIERS **COMMERCIAL SPACES TOP MANAGEMENT AREAS CLOAKROOMS SECURITY FACILITY FINISHED GOODS SHOP** WAREHOUSES **PUBLIC AREAS** 