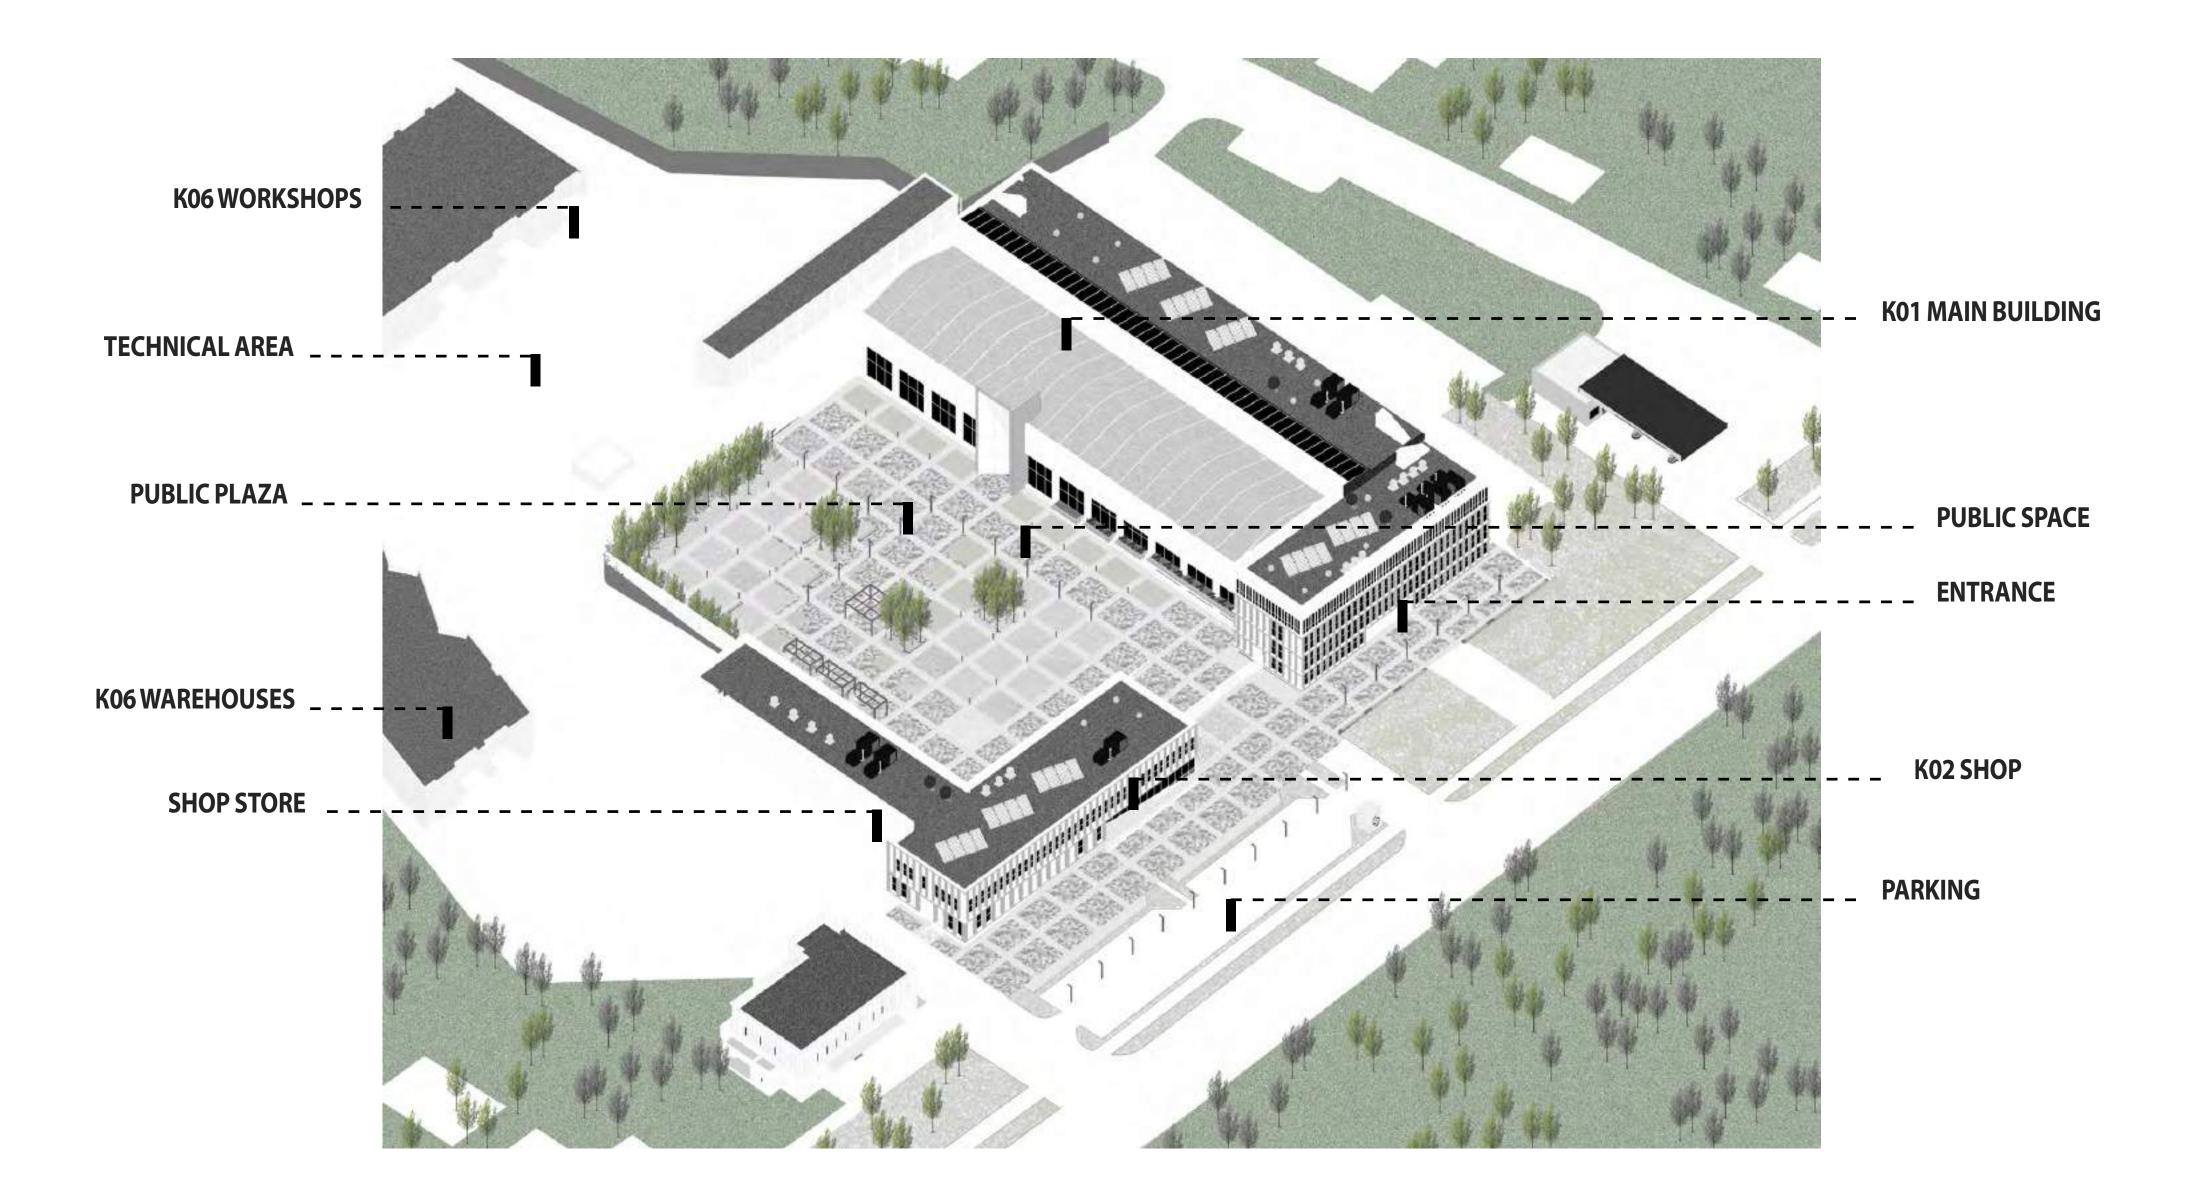

### RENOVATION

TECHNICAL AREA WORK SPACE MANAGEMENT SPORTS RETAIL

TECHNICAL AREA WORK SPACE MANAGEMENT SPORTS RETAIL

MUSEUM CAFÉS YOGA **LECTURE HALLS RELAX AREAS MEETING ROOMS MEDICAL** COMMERCIAL **DEGUSTATION AREA SEPARATE DEPARTMENTS AREAS KITCHENS HR DEPARTMENT** CASHIERS **COMMERCIAL SPACES TOP MANAGEMENT AREAS CLOAKROOMS SECURITY FACILITY FINISHED GOODS SHOP** WAREHOUSES **PUBLIC AREAS** 