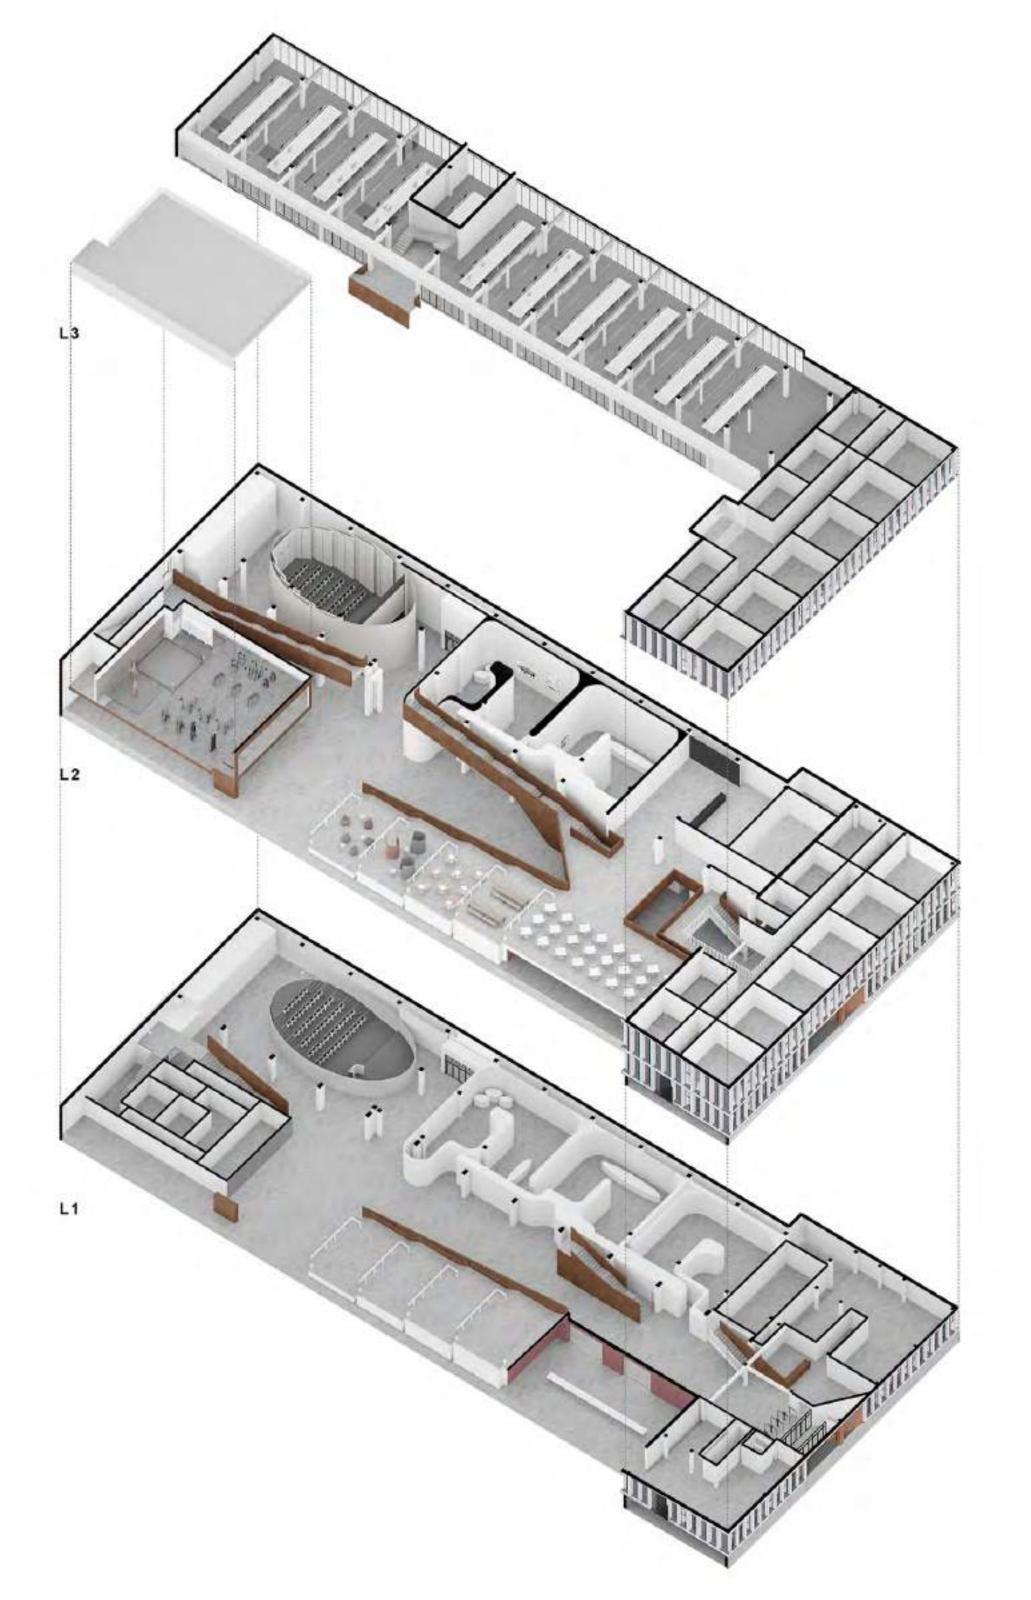

### RENOVATION

TECHNICAL AREA WORK SPACE MANAGEMENT SPORTS RETAIL

TECHNICAL AREA WORK SPACE MANAGEMENT SPORTS RETAIL

MUSEUM CAFÉS YOGA **LECTURE HALLS RELAX AREAS MEETING ROOMS MEDICAL** COMMERCIAL **DEGUSTATION AREA SEPARATE DEPARTMENTS AREAS KITCHENS HR DEPARTMENT** CASHIERS **COMMERCIAL SPACES TOP MANAGEMENT AREAS CLOAKROOMS SECURITY FACILITY FINISHED GOODS SHOP** WAREHOUSES **PUBLIC AREAS** 