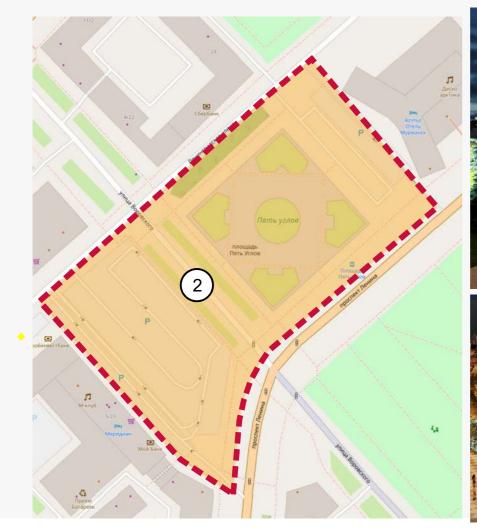

The Government of the Murmansk region

## Urban development in extreme weather conditions

#### **URBAN DEVELOPMENT IN EXTREME WEATHER CONDITIONS**

## THE WORLD'S LARGEST CITY BEYOND THE POLAR CIRCLE







#### NUCLEAR-POWERED **ICEBREAKERS ARE BEING BUILT**



MORE **ICEBREAKERS ARE PLANNED TO BE BUILT** 

#### **URBAN DEVELOPMENT IN EXTREME WEATHER CONDITIONS**

### **URBAN DEVELOPMENT. MURMANSK REGION**



SEVERE WEATHER CONDITIONS

k LONG-LASTING WINTER

POLAR NIGHT





### • PRIORITY GOAL CREATION OF THE ADDITIONAL POSITIVE LIVING CONDITIONS

#### MAP OF THE TERRITORIES

- B8r f a
- C8r d a q
- D&q q
- E8rean c
- F& n
- G&a j H&r c n
- L8r f a p b
- M8r I k



#### 1. THE HISTORIC CENTER SQUARE OF - 180 HA









#### 2. THE FIVE CORNERS SQUARE

#### SQUARE OF - 1.75 HA















## 3. SAMOYLOVA STREET

#### SQUARE OF - 7.5 HA









#### 4. THE GREEN CAPE PARK

#### SQUARE OF - 110 HA











#### 5. ZAPOLYARIE PARK

#### SQUARE OF - 22.5 HA







#### 6. CHISTOYE LAKE SQUARE OF - 23 HA n q n k q u 7d



q

С

7



REFERENCES

#### **7. THE EXTREME PARK**

6

3

#### SQUARE OF - 40 HA







https://www.open

#### 8. THE HOSPITAL CITY RESIDENTIAL DISTRICT

 SQUARE OF
 - 41.5 HA

 HOUSING SQUARE OF
 - 200 000 Mi

 FAMILIES
 - 4 000

 AVERAGE 1 MI PRICE OF
 - 50 000 RUR















https://www.openstreetmap.org

#### 9. THE NEW MURMANSK

#### SQUARE OF - 7.5 HA













The Government of the Murmansk region

# #toliveinthenorth