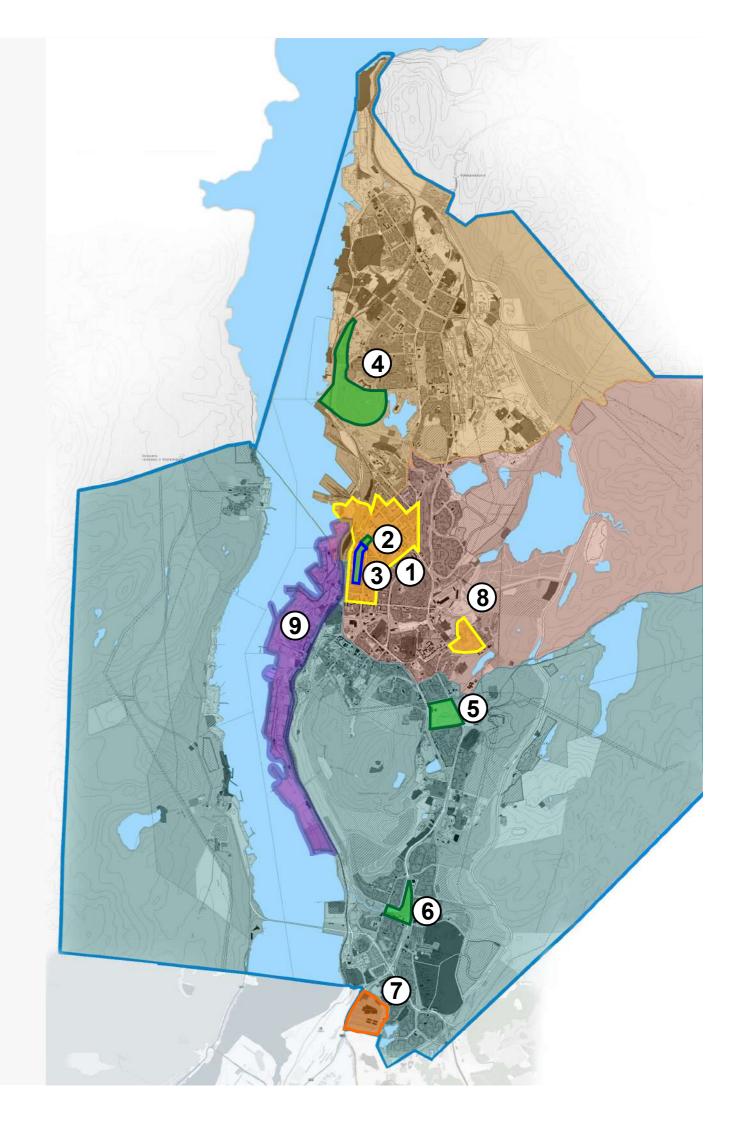

#### MAP OF THE TERRITORIES

- B8r f a
- C8r d a q
- D&q q
- E8rean c
- F& n
- G&a j H&r c n
- L8r f a p b
- M8r I k

#### 1. THE HISTORIC CENTER SQUARE OF - 180 HA

#### 2. THE FIVE CORNERS SQUARE

#### SQUARE OF - 1.75 HA

## 3. SAMOYLOVA STREET

#### SQUARE OF - 7.5 HA

#### 4. THE GREEN CAPE PARK

#### SQUARE OF - 110 HA

#### 5. ZAPOLYARIE PARK

#### SQUARE OF - 22.5 HA

#### 6. CHISTOYE LAKE SQUARE OF - 23 HA n q n k q u 7d

q

С

7

REFERENCES

#### **7. THE EXTREME PARK**

6

3

#### SQUARE OF - 40 HA

https://www.open

#### 8. THE HOSPITAL CITY RESIDENTIAL DISTRICT

 SQUARE OF
 - 41.5 HA

 HOUSING SQUARE OF
 - 200 000 Mi

 FAMILIES
 - 4 000

 AVERAGE 1 MI PRICE OF
 - 50 000 RUR

https://www.openstreetmap.org

#### 9. THE NEW MURMANSK

#### SQUARE OF - 7.5 HA

The Government of the Murmansk region