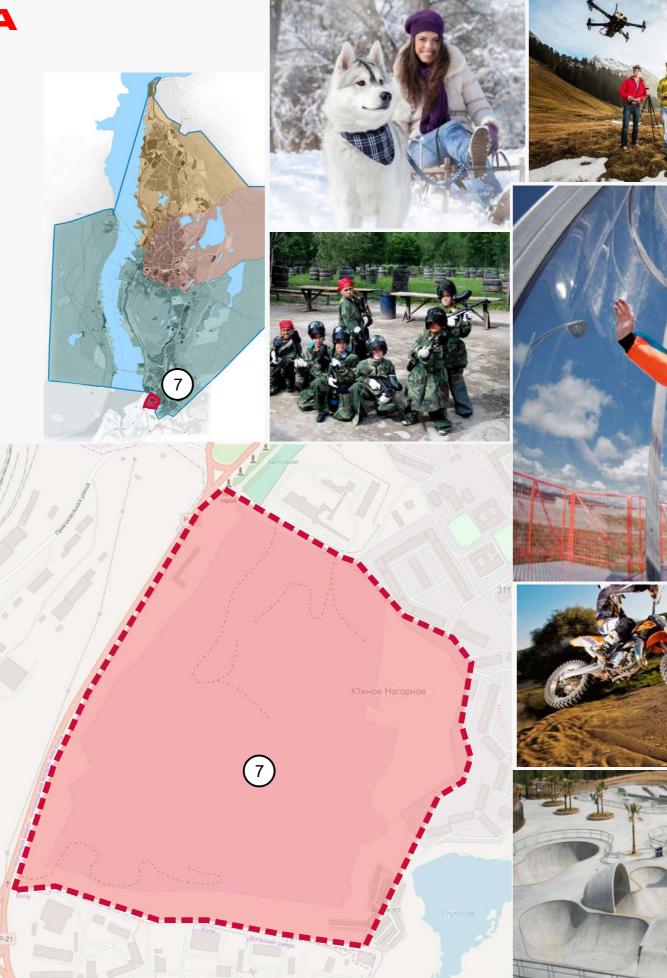

ELOPMENT IN EXTREME WEATHER CONDITIONS**

### **URBAN DEVELOPMENT. MURMANSK REGION**



SEVERE WEATHER CONDITIONS

k LONG-LASTING WINTER

POLAR NIGHT





### • PRIORITY GOAL CREATION OF THE ADDITIONAL POSITIVE LIVING CONDITIONS

#### MAP OF THE TERRITORIES

- B8r f a
- C8r d a q
- D&q q
- E8rean c
- F& n
- G&a j H&r c n
- L8r f a p b
- M8r I k



#### 1. THE HISTORIC CENTER SQUARE OF - 180 HA









#### 2. THE FIVE CORNERS SQUARE

#### SQUARE OF - 1.75 HA















## 3. SAMOYLOVA STREET

#### SQUARE OF - 7.5 HA









#### 4. THE GREEN CAPE PARK

#### SQUARE OF - 110 HA











#### 5. ZAPOLYARIE PARK

#### SQUARE OF - 22.5 HA







#### 6. CHISTOYE LAKE SQUARE OF - 23 HA n q n k q u 7d



q

С

7



REFERENCES

#### **7. THE EXTREME PARK**

6

3

#### SQUARE OF - 40 HA







https://www.open

#### 8. THE HOSPITAL CITY RESIDENTIAL DISTRICT

 SQUARE OF
 - 41.5 HA

 HOUSING SQUARE OF
 - 200 000 Mi

 FAMILIES
 - 4 000

 AVERAGE 1 MI PRICE OF
 - 50 000 RUR















https://www.openstreetmap.org

#### 9. THE NEW MURMANSK

#### SQUARE OF - 7.5 HA













The Government of the Murmansk region

# #toliveinthenorth