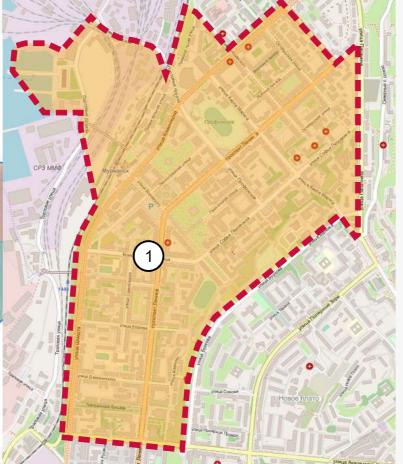

The Government of the Murmansk region

## Urban development in extreme weather conditions

#### **URBAN DEVELOPMENT IN EXTREME WEATHER CONDITIONS**

## THE WORLD'S LARGEST CITY BEYOND THE POLAR CIRCLE







#### NUCLEAR-POWERED **ICEBREAKERS ARE BEING BUILT**



MORE **ICEBREAKERS ARE PLANNED TO BE BUILT** 

#### **URBAN DEVELOPMENT IN EXTREME WEATHER CONDITIONS**

### **URBAN DEVELOPMENT. MURMANSK REGION**



SEVERE WEATHER CONDITIONS

k LONG-LASTING WINTER

POLAR NIGHT





### • PRIORITY GOAL CREATION OF THE ADDITIONAL POSITIVE LIVING CONDITIONS

#### MAP OF THE TERRITORIES

- B8r f a
- C8r d a q
- D&q q
- E8rean c
- F& n
- G&a j H&r c n
- L8r f a p b
- M8r I k



#### 1. THE HISTORIC CENTER SQUARE OF - 180 HA









#### 2. THE FIVE CORNERS SQUARE

#### SQUARE OF - 1.75 HA















## 3. SAMOYLOVA STREET

#### SQUARE OF - 7.5 HA









#### 4. THE GREEN CAPE PARK

#### SQUARE OF - 110 HA











#### 5. ZAPOLYARIE PARK

#### SQUARE OF - 22.5 HA







#### 6. CHISTOYE LAKE SQUARE OF - 23 HA n q n k q u 7d



q

С

7



REFERENCES

#### **7. THE EXTREME PARK**

6

3

#### SQUARE OF - 40 HA







https://www.open

#### 8. THE HOSPITAL CITY RESIDENTIAL DISTRICT

 SQUARE OF
 - 41.5 HA

 HOUSING SQUARE OF
 - 200 000 Mi

 FAMILIES
 - 4 000

 AVERAGE 1 MI PRICE OF
 - 50 000 RUR















https://www.openstreetmap.org

#### 9. THE NEW MURMANSK

#### SQUARE OF - 7.5 HA













The Government of the Murmansk region

# #toliveinthenorth