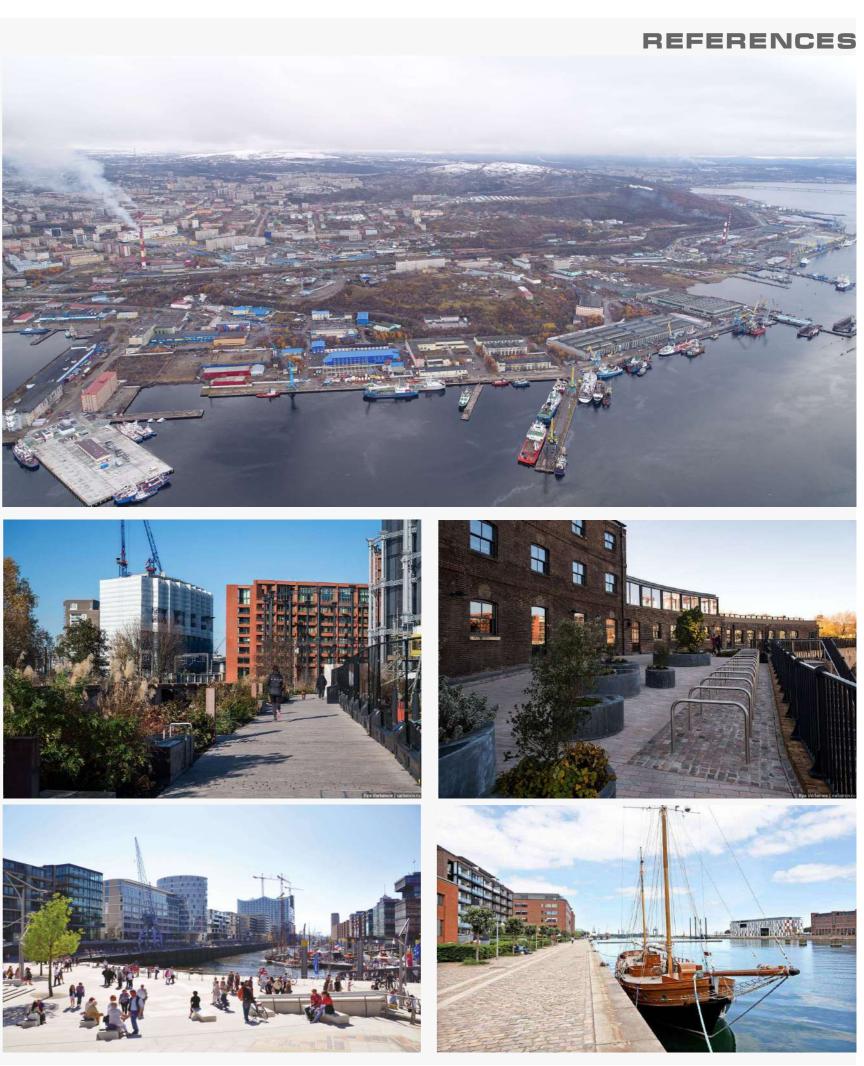

q q
- E8rean c
- F& n
- G&a j H&r c n
- L8r f a p b
- M8r I k



#### 1. THE HISTORIC CENTER SQUARE OF - 180 HA









#### 2. THE FIVE CORNERS SQUARE

#### SQUARE OF - 1.75 HA















## 3. SAMOYLOVA STREET

#### SQUARE OF - 7.5 HA









#### 4. THE GREEN CAPE PARK

#### SQUARE OF - 110 HA











#### 5. ZAPOLYARIE PARK

#### SQUARE OF - 22.5 HA







#### 6. CHISTOYE LAKE SQUARE OF - 23 HA n q n k q u 7d



q

С

7



REFERENCES

#### **7. THE EXTREME PARK**

6

3

#### SQUARE OF - 40 HA







https://www.open

#### 8. THE HOSPITAL CITY RESIDENTIAL DISTRICT

 SQUARE OF
 - 41.5 HA

 HOUSING SQUARE OF
 - 200 000 Mi

 FAMILIES
 - 4 000

 AVERAGE 1 MI PRICE OF
 - 50 000 RUR















https://www.openstreetmap.org

#### 9. THE NEW MURMANSK

#### SQUARE OF - 7.5 HA













The Government of the Murmansk region

# #toliveinthenorth