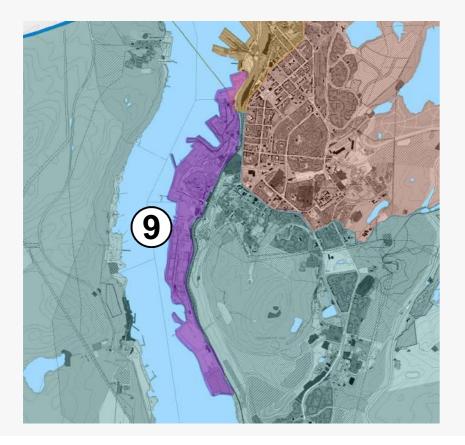

#### 9. THE NEW MURMANSK

#### SQUARE OF - 7.5 HA

The Government of the Murmansk region