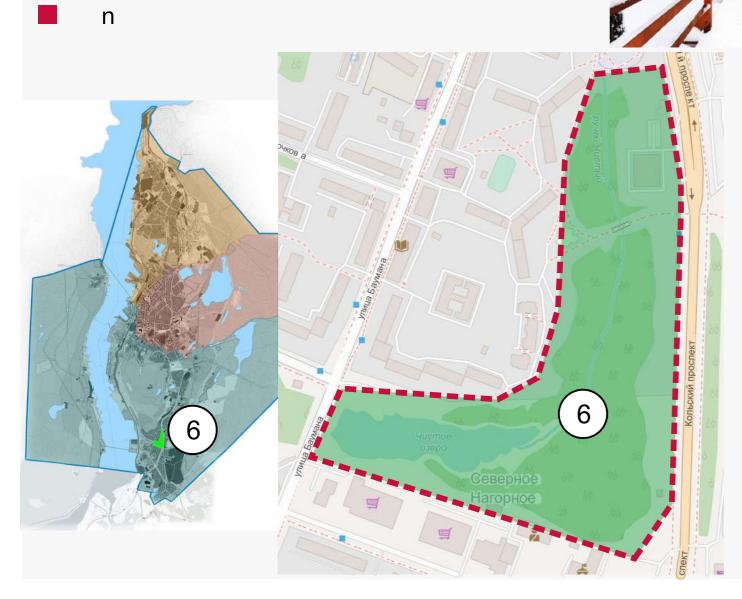

RS ARE BEING BUILT**



MORE **ICEBREAKERS ARE PLANNED TO BE BUILT** 

#### **URBAN DEVELOPMENT IN EXTREME WEATHER CONDITIONS**

### **URBAN DEVELOPMENT. MURMANSK REGION**



SEVERE WEATHER CONDITIONS

k LONG-LASTING WINTER

POLAR NIGHT





### • PRIORITY GOAL CREATION OF THE ADDITIONAL POSITIVE LIVING CONDITIONS

#### MAP OF THE TERRITORIES

- B8r f a
- C8r d a q
- D&q q
- E8rean c
- F& n
- G&a j H&r c n
- L8r f a p b
- M8r I k



#### 1. THE HISTORIC CENTER SQUARE OF - 180 HA









#### 2. THE FIVE CORNERS SQUARE

#### SQUARE OF - 1.75 HA















## 3. SAMOYLOVA STREET

#### SQUARE OF - 7.5 HA









#### 4. THE GREEN CAPE PARK

#### SQUARE OF - 110 HA











#### 5. ZAPOLYARIE PARK

#### SQUARE OF - 22.5 HA







#### 6. CHISTOYE LAKE SQUARE OF - 23 HA n q n k q u 7d



q

С

7



REFERENCES

#### **7. THE EXTREME PARK**

6

3

#### SQUARE OF - 40 HA







https://www.open

#### 8. THE HOSPITAL CITY RESIDENTIAL DISTRICT

 SQUARE OF
 - 41.5 HA

 HOUSING SQUARE OF
 - 200 000 Mi

 FAMILIES
 - 4 000

 AVERAGE 1 MI PRICE OF
 - 50 000 RUR















https://www.openstreetmap.org

#### 9. THE NEW MURMANSK

#### SQUARE OF - 7.5 HA













The Government of the Murmansk region

# #toliveinthenorth