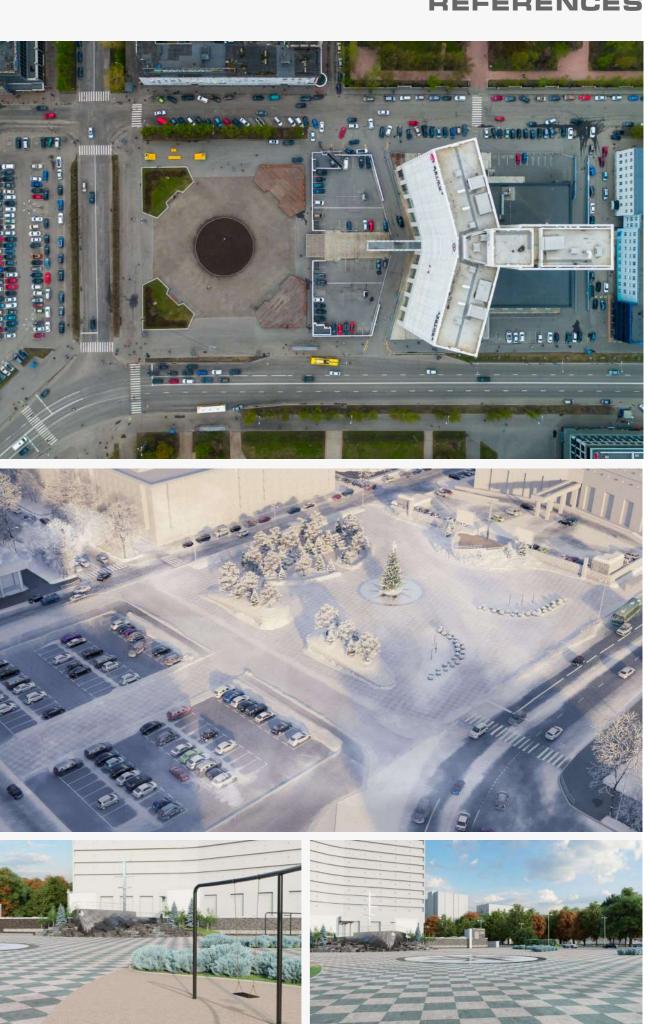

Government of the Murmansk region

## Urban development in extreme weather conditions

#### **URBAN DEVELOPMENT IN EXTREME WEATHER CONDITIONS**

## THE WORLD'S LARGEST CITY BEYOND THE POLAR CIRCLE







#### NUCLEAR-POWERED **ICEBREAKERS ARE BEING BUILT**



MORE **ICEBREAKERS ARE PLANNED TO BE BUILT** 

#### **URBAN DEVELOPMENT IN EXTREME WEATHER CONDITIONS**

### **URBAN DEVELOPMENT. MURMANSK REGION**



SEVERE WEATHER CONDITIONS

k LONG-LASTING WINTER

POLAR NIGHT





### • PRIORITY GOAL CREATION OF THE ADDITIONAL POSITIVE LIVING CONDITIONS

#### MAP OF THE TERRITORIES

- B8r f a
- C8r d a q
- D&q q
- E8rean c
- F& n
- G&a j H&r c n
- L8r f a p b
- M8r I k



#### 1. THE HISTORIC CENTER SQUARE OF - 180 HA









#### 2. THE FIVE CORNERS SQUARE

#### SQUARE OF - 1.75 HA















## 3. SAMOYLOVA STREET

#### SQUARE OF - 7.5 HA









#### 4. THE GREEN CAPE PARK

#### SQUARE OF - 110 HA











#### 5. ZAPOLYARIE PARK

#### SQUARE OF - 22.5 HA







#### 6. CHISTOYE LAKE SQUARE OF - 23 HA n q n k q u 7d



q

С

7



REFERENCES

#### **7. THE EXTREME PARK**

6

3

#### SQUARE OF - 40 HA







https://www.open

#### 8. THE HOSPITAL CITY RESIDENTIAL DISTRICT

 SQUARE OF
 - 41.5 HA

 HOUSING SQUARE OF
 - 200 000 Mi

 FAMILIES
 - 4 000

 AVERAGE 1 MI PRICE OF
 - 50 000 RUR















https://www.openstreetmap.org

#### 9. THE NEW MURMANSK

#### SQUARE OF - 7.5 HA













The Government of the Murmansk region

# #toliveinthenorth