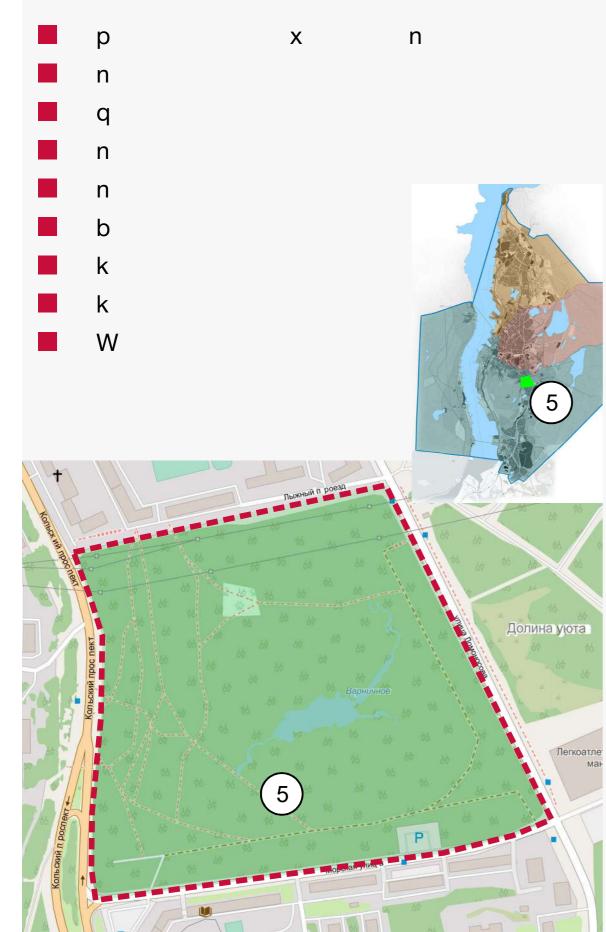

EYOND THE POLAR CIRCLE







#### NUCLEAR-POWERED **ICEBREAKERS ARE BEING BUILT**



MORE **ICEBREAKERS ARE PLANNED TO BE BUILT** 

#### **URBAN DEVELOPMENT IN EXTREME WEATHER CONDITIONS**

### **URBAN DEVELOPMENT. MURMANSK REGION**



SEVERE WEATHER CONDITIONS

k LONG-LASTING WINTER

POLAR NIGHT





### • PRIORITY GOAL CREATION OF THE ADDITIONAL POSITIVE LIVING CONDITIONS

#### MAP OF THE TERRITORIES

- B8r f a
- C8r d a q
- D&q q
- E8rean c
- F& n
- G&a j H&r c n
- L8r f a p b
- M8r I k



#### 1. THE HISTORIC CENTER SQUARE OF - 180 HA









#### 2. THE FIVE CORNERS SQUARE

#### SQUARE OF - 1.75 HA















## 3. SAMOYLOVA STREET

#### SQUARE OF - 7.5 HA









#### 4. THE GREEN CAPE PARK

#### SQUARE OF - 110 HA











#### 5. ZAPOLYARIE PARK

#### SQUARE OF - 22.5 HA







#### 6. CHISTOYE LAKE SQUARE OF - 23 HA n q n k q u 7d



q

С

7



REFERENCES

#### **7. THE EXTREME PARK**

6

3

#### SQUARE OF - 40 HA







https://www.open

#### 8. THE HOSPITAL CITY RESIDENTIAL DISTRICT

 SQUARE OF
 - 41.5 HA

 HOUSING SQUARE OF
 - 200 000 Mi

 FAMILIES
 - 4 000

 AVERAGE 1 MI PRICE OF
 - 50 000 RUR















https://www.openstreetmap.org

#### 9. THE NEW MURMANSK

#### SQUARE OF - 7.5 HA













The Government of the Murmansk region

# #toliveinthenorth