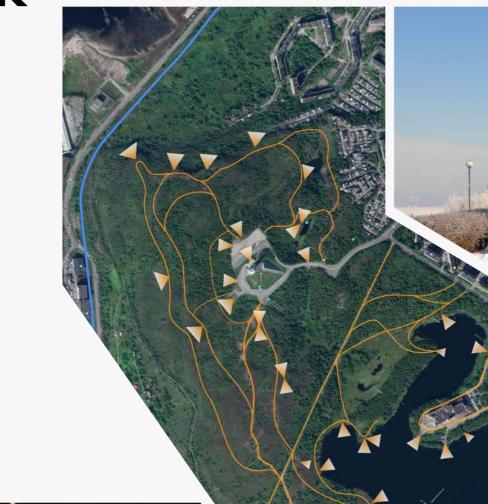

EXTREME WEATHER CONDITIONS**

## THE WORLD'S LARGEST CITY BEYOND THE POLAR CIRCLE







#### NUCLEAR-POWERED **ICEBREAKERS ARE BEING BUILT**



MORE **ICEBREAKERS ARE PLANNED TO BE BUILT** 

#### **URBAN DEVELOPMENT IN EXTREME WEATHER CONDITIONS**

### **URBAN DEVELOPMENT. MURMANSK REGION**



SEVERE WEATHER CONDITIONS

k LONG-LASTING WINTER

POLAR NIGHT





### • PRIORITY GOAL CREATION OF THE ADDITIONAL POSITIVE LIVING CONDITIONS

#### MAP OF THE TERRITORIES

- B8r f a
- C8r d a q
- D&q q
- E8rean c
- F& n
- G&a j H&r c n
- L8r f a p b
- M8r I k



#### 1. THE HISTORIC CENTER SQUARE OF - 180 HA









#### 2. THE FIVE CORNERS SQUARE

#### SQUARE OF - 1.75 HA















## 3. SAMOYLOVA STREET

#### SQUARE OF - 7.5 HA









#### 4. THE GREEN CAPE PARK

#### SQUARE OF - 110 HA











#### 5. ZAPOLYARIE PARK

#### SQUARE OF - 22.5 HA







#### 6. CHISTOYE LAKE SQUARE OF - 23 HA n q n k q u 7d



q

С

7



REFERENCES

#### **7. THE EXTREME PARK**

6

3

#### SQUARE OF - 40 HA







https://www.open

#### 8. THE HOSPITAL CITY RESIDENTIAL DISTRICT

 SQUARE OF
 - 41.5 HA

 HOUSING SQUARE OF
 - 200 000 Mi

 FAMILIES
 - 4 000

 AVERAGE 1 MI PRICE OF
 - 50 000 RUR















https://www.openstreetmap.org

#### 9. THE NEW MURMANSK

#### SQUARE OF - 7.5 HA













The Government of the Murmansk region

# #toliveinthenorth