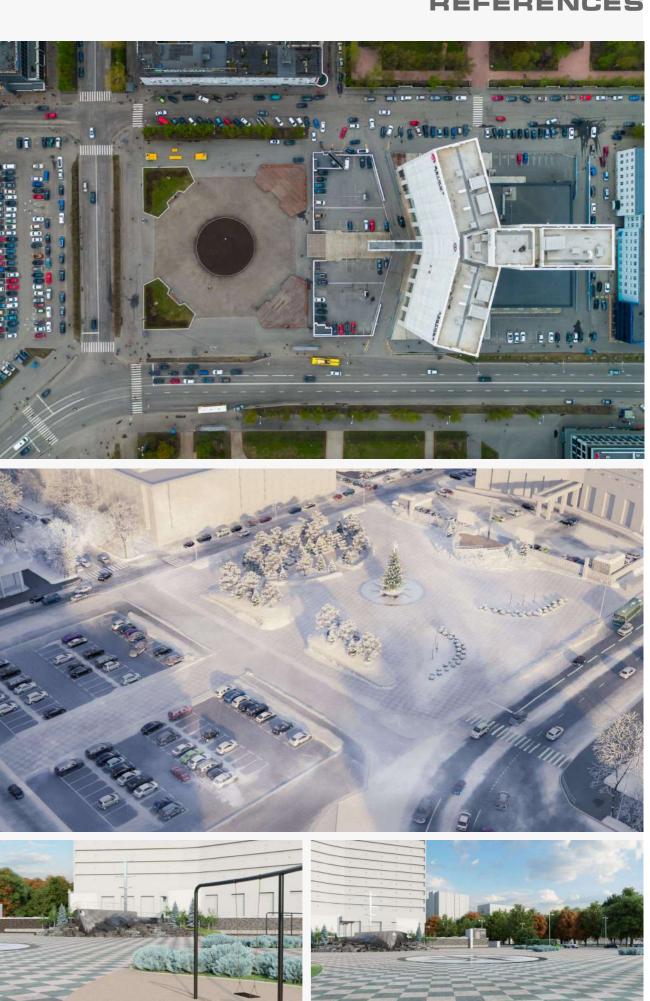

e Government of the Murmansk region

## Urban development in extreme weather conditions

#### **URBAN DEVELOPMENT IN EXTREME WEATHER CONDITIONS**

## THE WORLD'S LARGEST CITY BEYOND THE POLAR CIRCLE







#### NUCLEAR-POWERED **ICEBREAKERS ARE BEING BUILT**



MORE **ICEBREAKERS ARE PLANNED TO BE BUILT** 

#### **URBAN DEVELOPMENT IN EXTREME WEATHER CONDITIONS**

### **URBAN DEVELOPMENT. MURMANSK REGION**



SEVERE WEATHER CONDITIONS

k LONG-LASTING WINTER

POLAR NIGHT





### • PRIORITY GOAL CREATION OF THE ADDITIONAL POSITIVE LIVING CONDITIONS

#### MAP OF THE TERRITORIES

- B8r f a
- C8r d a q
- D&q q
- E8rean c
- F& n
- G&a j H&r c n
- L8r f a p b
- M8r I k



#### 1. THE HISTORIC CENTER SQUARE OF - 180 HA









#### 2. THE FIVE CORNERS SQUARE

#### SQUARE OF - 1.75 HA















## 3. SAMOYLOVA STREET

#### SQUARE OF - 7.5 HA









#### 4. THE GREEN CAPE PARK

#### SQUARE OF - 110 HA











#### 5. ZAPOLYARIE PARK

#### SQUARE OF - 22.5 HA







#### 6. CHISTOYE LAKE SQUARE OF - 23 HA n q n k q u 7d



q

С

7



REFERENCES

#### **7. THE EXTREME PARK**

6

3

#### SQUARE OF - 40 HA







https://www.open

#### 8. THE HOSPITAL CITY RESIDENTIAL DISTRICT

 SQUARE OF
 - 41.5 HA

 HOUSING SQUARE OF
 - 200 000 Mi

 FAMILIES
 - 4 000

 AVERAGE 1 MI PRICE OF
 - 50 000 RUR















https://www.openstreetmap.org

#### 9. THE NEW MURMANSK

#### SQUARE OF - 7.5 HA













The Government of the Murmansk region

# #toliveinthenorth