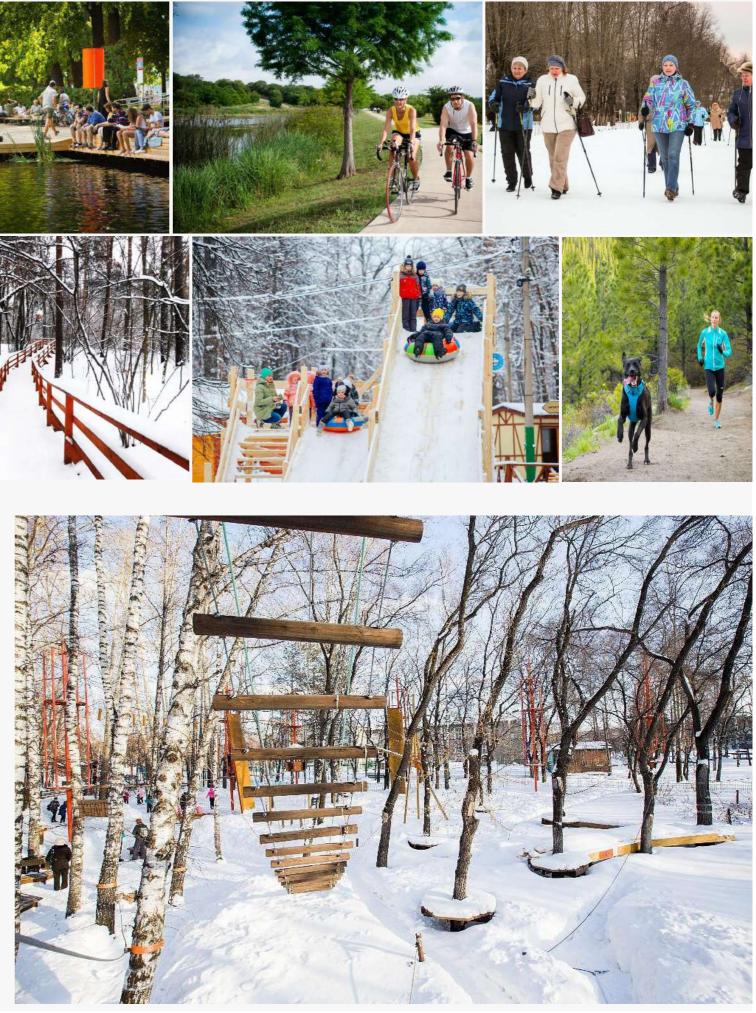

G BUILT**



MORE **ICEBREAKERS ARE PLANNED TO BE BUILT** 

#### **URBAN DEVELOPMENT IN EXTREME WEATHER CONDITIONS**

### **URBAN DEVELOPMENT. MURMANSK REGION**



SEVERE WEATHER CONDITIONS

k LONG-LASTING WINTER

POLAR NIGHT





### • PRIORITY GOAL CREATION OF THE ADDITIONAL POSITIVE LIVING CONDITIONS

#### MAP OF THE TERRITORIES

- B8r f a
- C8r d a q
- D&q q
- E8rean c
- F& n
- G&a j H&r c n
- L8r f a p b
- M8r I k



#### 1. THE HISTORIC CENTER SQUARE OF - 180 HA









#### 2. THE FIVE CORNERS SQUARE

#### SQUARE OF - 1.75 HA















## 3. SAMOYLOVA STREET

#### SQUARE OF - 7.5 HA









#### 4. THE GREEN CAPE PARK

#### SQUARE OF - 110 HA











#### 5. ZAPOLYARIE PARK

#### SQUARE OF - 22.5 HA







#### 6. CHISTOYE LAKE SQUARE OF - 23 HA n q n k q u 7d



q

С

7



REFERENCES

#### **7. THE EXTREME PARK**

6

3

#### SQUARE OF - 40 HA







https://www.open

#### 8. THE HOSPITAL CITY RESIDENTIAL DISTRICT

 SQUARE OF
 - 41.5 HA

 HOUSING SQUARE OF
 - 200 000 Mi

 FAMILIES
 - 4 000

 AVERAGE 1 MI PRICE OF
 - 50 000 RUR















https://www.openstreetmap.org

#### 9. THE NEW MURMANSK

#### SQUARE OF - 7.5 HA













The Government of the Murmansk region

# #toliveinthenorth