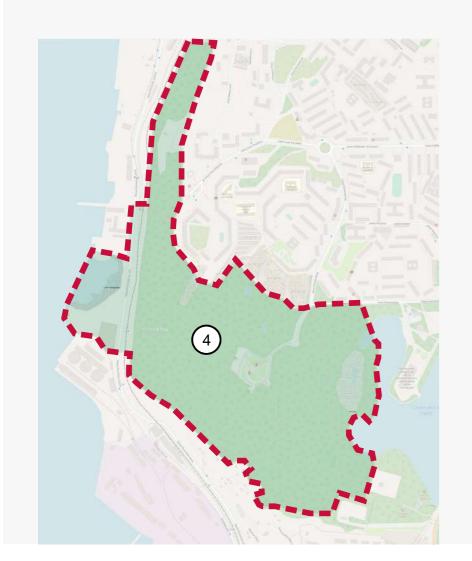

TREME WEATHER CONDITIONS**

## THE WORLD'S LARGEST CITY BEYOND THE POLAR CIRCLE







#### NUCLEAR-POWERED **ICEBREAKERS ARE BEING BUILT**



MORE **ICEBREAKERS ARE PLANNED TO BE BUILT** 

#### **URBAN DEVELOPMENT IN EXTREME WEATHER CONDITIONS**

### **URBAN DEVELOPMENT. MURMANSK REGION**



SEVERE WEATHER CONDITIONS

k LONG-LASTING WINTER

POLAR NIGHT





### • PRIORITY GOAL CREATION OF THE ADDITIONAL POSITIVE LIVING CONDITIONS

#### MAP OF THE TERRITORIES

- B8r f a
- C8r d a q
- D&q q
- E8rean c
- F& n
- G&a j H&r c n
- L8r f a p b
- M8r I k



#### 1. THE HISTORIC CENTER SQUARE OF - 180 HA









#### 2. THE FIVE CORNERS SQUARE

#### SQUARE OF - 1.75 HA















## 3. SAMOYLOVA STREET

#### SQUARE OF - 7.5 HA









#### 4. THE GREEN CAPE PARK

#### SQUARE OF - 110 HA











#### 5. ZAPOLYARIE PARK

#### SQUARE OF - 22.5 HA







#### 6. CHISTOYE LAKE SQUARE OF - 23 HA n q n k q u 7d



q

С

7



REFERENCES

#### **7. THE EXTREME PARK**

6

3

#### SQUARE OF - 40 HA







https://www.open

#### 8. THE HOSPITAL CITY RESIDENTIAL DISTRICT

 SQUARE OF
 - 41.5 HA

 HOUSING SQUARE OF
 - 200 000 Mi

 FAMILIES
 - 4 000

 AVERAGE 1 MI PRICE OF
 - 50 000 RUR















https://www.openstreetmap.org

#### 9. THE NEW MURMANSK

#### SQUARE OF - 7.5 HA













The Government of the Murmansk region

# #toliveinthenorth