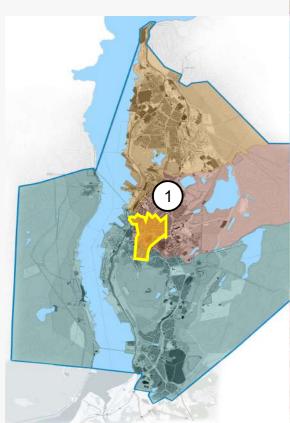

#### MAP OF THE TERRITORIES

- B8r f a
- C8r d a q
- D&q q
- E8rean c
- F& n
- G&a j H&r c n
- L8r f a p b
- M8r I k

#### 1. THE HISTORIC CENTER SQUARE OF - 180 HA