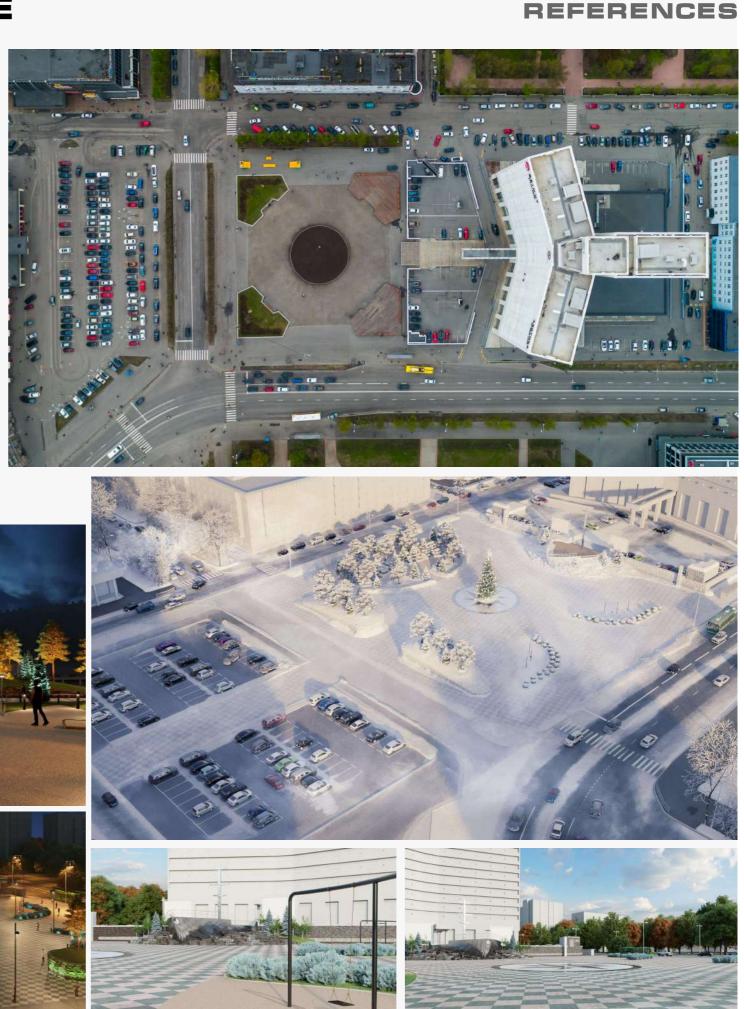

The Government of the Murmansk region

## Urban development in extreme weather conditions

#### **URBAN DEVELOPMENT IN EXTREME WEATHER CONDITIONS**

## THE WORLD'S LARGEST CITY BEYOND THE POLAR CIRCLE







#### NUCLEAR-POWERED **ICEBREAKERS ARE BEING BUILT**



MORE **ICEBREAKERS ARE PLANNED TO BE BUILT** 

#### **URBAN DEVELOPMENT IN EXTREME WEATHER CONDITIONS**

### **URBAN DEVELOPMENT. MURMANSK REGION**



SEVERE WEATHER CONDITIONS

k LONG-LASTING WINTER

POLAR NIGHT





### • PRIORITY GOAL CREATION OF THE ADDITIONAL POSITIVE LIVING CONDITIONS

#### MAP OF THE TERRITORIES

- B8r f a
- C8r d a q
- D&q q
- E8rean c
- F& n
- G&a j H&r c n
- L8r f a p b
- M8r I k



#### 1. THE HISTORIC CENTER SQUARE OF - 180 HA









#### 2. THE FIVE CORNERS SQUARE

#### SQUARE OF - 1.75 HA















## 3. SAMOYLOVA STREET

#### SQUARE OF - 7.5 HA









#### 4. THE GREEN CAPE PARK

#### SQUARE OF - 110 HA











#### 5. ZAPOLYARIE PARK

#### SQUARE OF - 22.5 HA







#### 6. CHISTOYE LAKE SQUARE OF - 23 HA n q n k q u 7d



q

С

7



REFERENCES

#### **7. THE EXTREME PARK**

6

3

#### SQUARE OF - 40 HA







https://www.open

#### 8. THE HOSPITAL CITY RESIDENTIAL DISTRICT

 SQUARE OF
 - 41.5 HA

 HOUSING SQUARE OF
 - 200 000 Mi

 FAMILIES
 - 4 000

 AVERAGE 1 MI PRICE OF
 - 50 000 RUR















https://www.openstreetmap.org

#### 9. THE NEW MURMANSK

#### SQUARE OF - 7.5 HA













The Government of the Murmansk region

# #toliveinthenorth