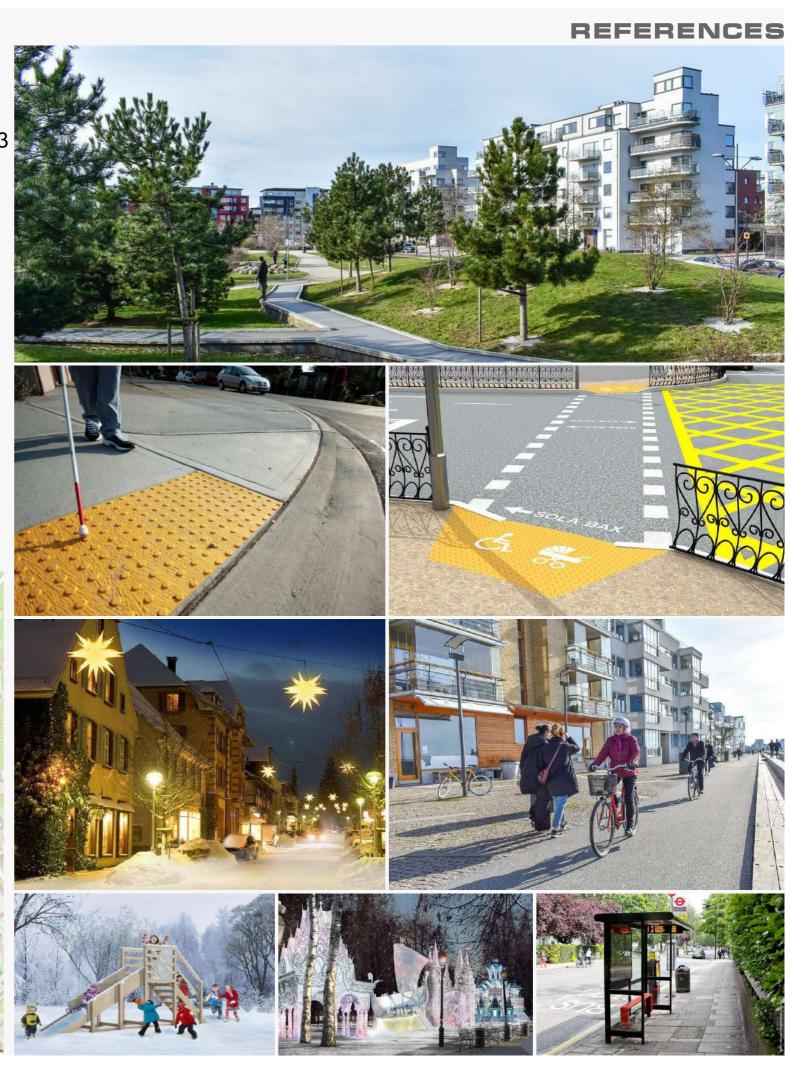

The Government of the Murmansk region

## Urban development in extreme weather conditions

#### **URBAN DEVELOPMENT IN EXTREME WEATHER CONDITIONS**

## THE WORLD'S LARGEST CITY BEYOND THE POLAR CIRCLE







#### NUCLEAR-POWERED **ICEBREAKERS ARE BEING BUILT**



MORE **ICEBREAKERS ARE PLANNED TO BE BUILT** 

#### **URBAN DEVELOPMENT IN EXTREME WEATHER CONDITIONS**

### **URBAN DEVELOPMENT. MURMANSK REGION**



SEVERE WEATHER CONDITIONS

k LONG-LASTING WINTER

POLAR NIGHT





### • PRIORITY GOAL CREATION OF THE ADDITIONAL POSITIVE LIVING CONDITIONS

#### MAP OF THE TERRITORIES

- B8r f a
- C8r d a q
- D&q q
- E8rean c
- F& n
- G&a j H&r c n
- L8r f a p b
- M8r I k



#### 1. THE HISTORIC CENTER SQUARE OF - 180 HA









#### 2. THE FIVE CORNERS SQUARE

#### SQUARE OF - 1.75 HA















## 3. SAMOYLOVA STREET

#### SQUARE OF - 7.5 HA









#### 4. THE GREEN CAPE PARK

#### SQUARE OF - 110 HA











#### 5. ZAPOLYARIE PARK

#### SQUARE OF - 22.5 HA







#### 6. CHISTOYE LAKE SQUARE OF - 23 HA n q n k q u 7d



q

С

7



REFERENCES

#### **7. THE EXTREME PARK**

6

3

#### SQUARE OF - 40 HA







https://www.open

#### 8. THE HOSPITAL CITY RESIDENTIAL DISTRICT

 SQUARE OF
 - 41.5 HA

 HOUSING SQUARE OF
 - 200 000 Mi

 FAMILIES
 - 4 000

 AVERAGE 1 MI PRICE OF
 - 50 000 RUR















https://www.openstreetmap.org

#### 9. THE NEW MURMANSK

#### SQUARE OF - 7.5 HA













The Government of the Murmansk region

# #toliveinthenorth