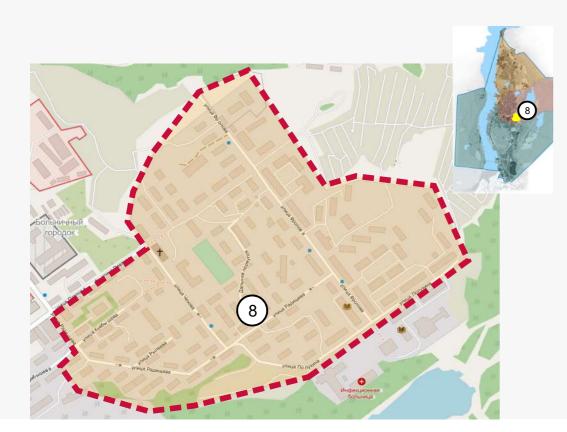

#### 8. THE HOSPITAL CITY RESIDENTIAL DISTRICT

 SQUARE OF
 - 41.5 HA

 HOUSING SQUARE OF
 - 200 000 Mi

 FAMILIES
 - 4 000

 AVERAGE 1 MI PRICE OF
 - 50 000 RUR

https://www.openstreetmap.org