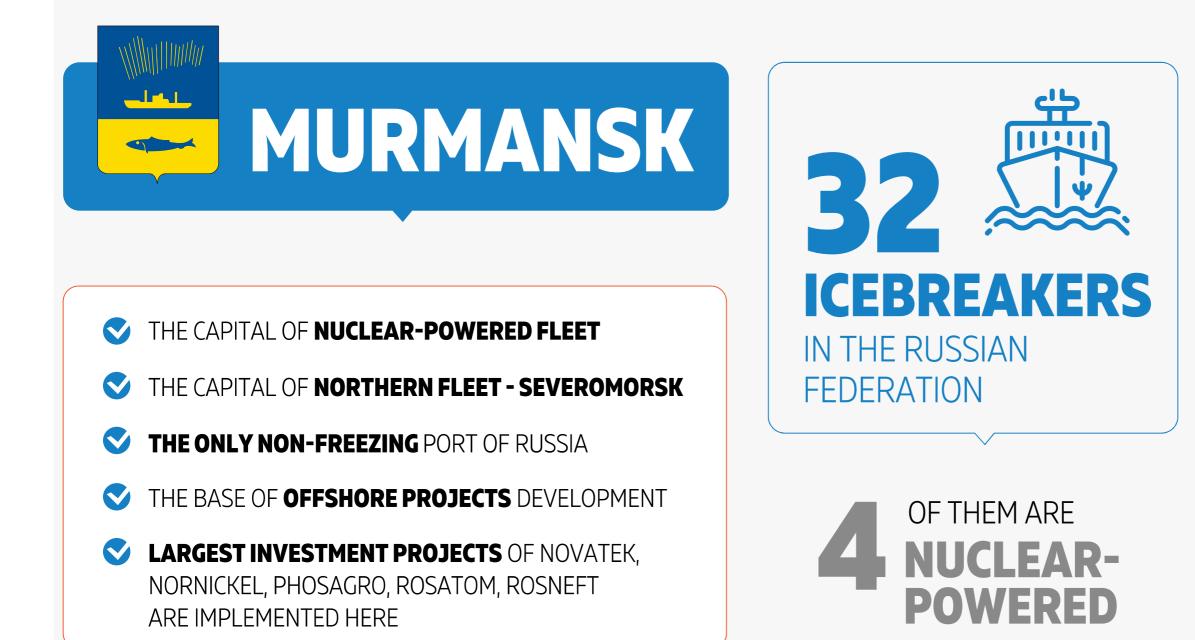

#### NUCLEAR-POWERED **ICEBREAKERS ARE BEING BUILT**

MORE **ICEBREAKERS ARE PLANNED TO BE BUILT** 