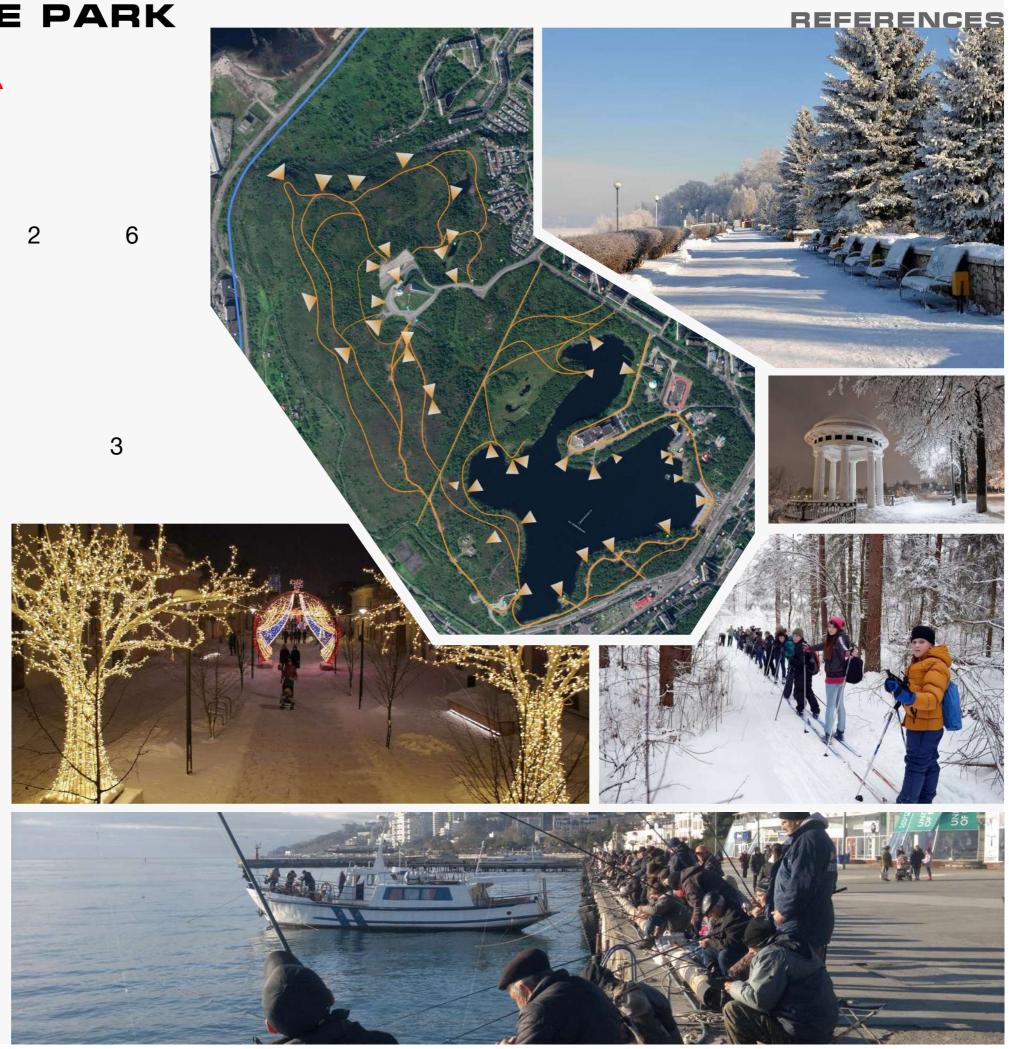

E WEATHER CONDITIONS**

## THE WORLD'S LARGEST CITY BEYOND THE POLAR CIRCLE







#### NUCLEAR-POWERED **ICEBREAKERS ARE BEING BUILT**



MORE **ICEBREAKERS ARE PLANNED TO BE BUILT** 

#### **URBAN DEVELOPMENT IN EXTREME WEATHER CONDITIONS**

### **URBAN DEVELOPMENT. MURMANSK REGION**



SEVERE WEATHER CONDITIONS

k LONG-LASTING WINTER

POLAR NIGHT





### • PRIORITY GOAL CREATION OF THE ADDITIONAL POSITIVE LIVING CONDITIONS

#### MAP OF THE TERRITORIES

- B8r f a
- C8r d a q
- D&q q
- E8rean c
- F& n
- G&a j H&r c n
- L8r f a p b
- M8r I k



#### 1. THE HISTORIC CENTER SQUARE OF - 180 HA









#### 2. THE FIVE CORNERS SQUARE

#### SQUARE OF - 1.75 HA















## 3. SAMOYLOVA STREET

#### SQUARE OF - 7.5 HA









#### 4. THE GREEN CAPE PARK

#### SQUARE OF - 110 HA











#### 5. ZAPOLYARIE PARK

#### SQUARE OF - 22.5 HA







#### 6. CHISTOYE LAKE SQUARE OF - 23 HA n q n k q u 7d



q

С

7



REFERENCES

#### **7. THE EXTREME PARK**

6

3

#### SQUARE OF - 40 HA







https://www.open

#### 8. THE HOSPITAL CITY RESIDENTIAL DISTRICT

 SQUARE OF
 - 41.5 HA

 HOUSING SQUARE OF
 - 200 000 Mi

 FAMILIES
 - 4 000

 AVERAGE 1 MI PRICE OF
 - 50 000 RUR















https://www.openstreetmap.org

#### 9. THE NEW MURMANSK

#### SQUARE OF - 7.5 HA













The Government of the Murmansk region

# #toliveinthenorth