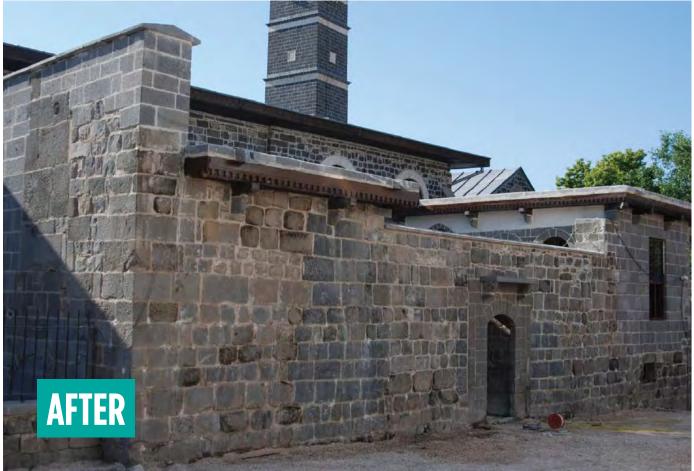

#### HERITAGE BUILDINGS ARE BEING RESTORATED.

4 of the **16** registered heritage buildings' restoration works have been completed and the rest of the 12 restoration works continue.