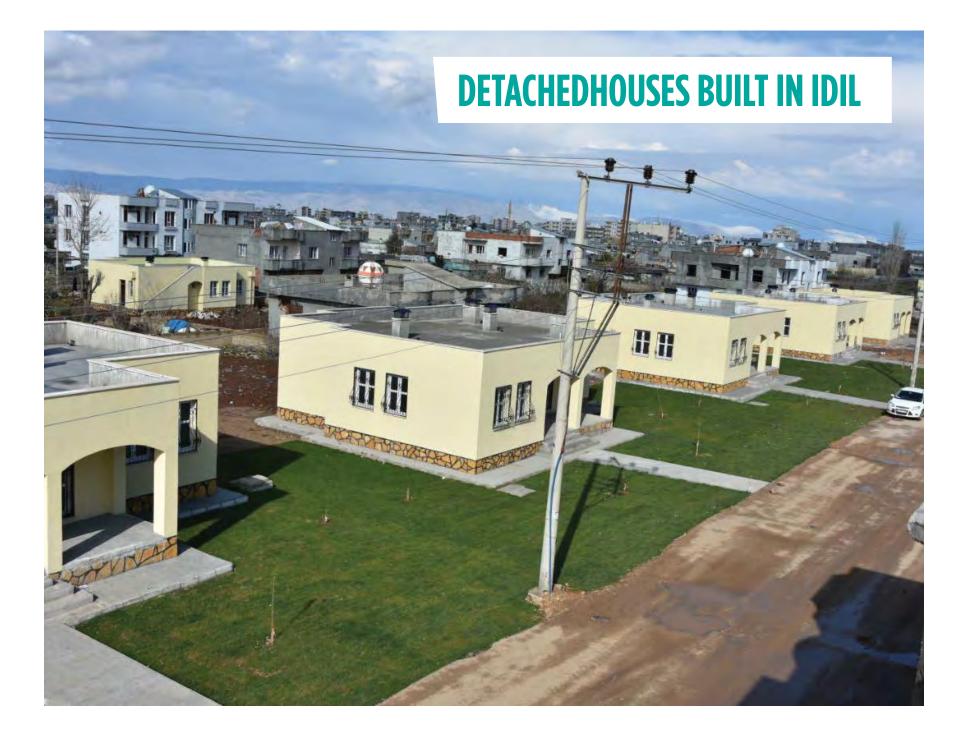

### **IDIL IS REACHING MODERN STANDARDS**

514 dwelling units were built.

**1 mosque** and **1 condolence house** were taken into service.

### **INFRASTRUCTRE HAS BEEN RENEWED FOR A CLEAN FUTURE.**

The construction of the entire **108 km** potable water line and the **19 km** partial sewerage line were completed.