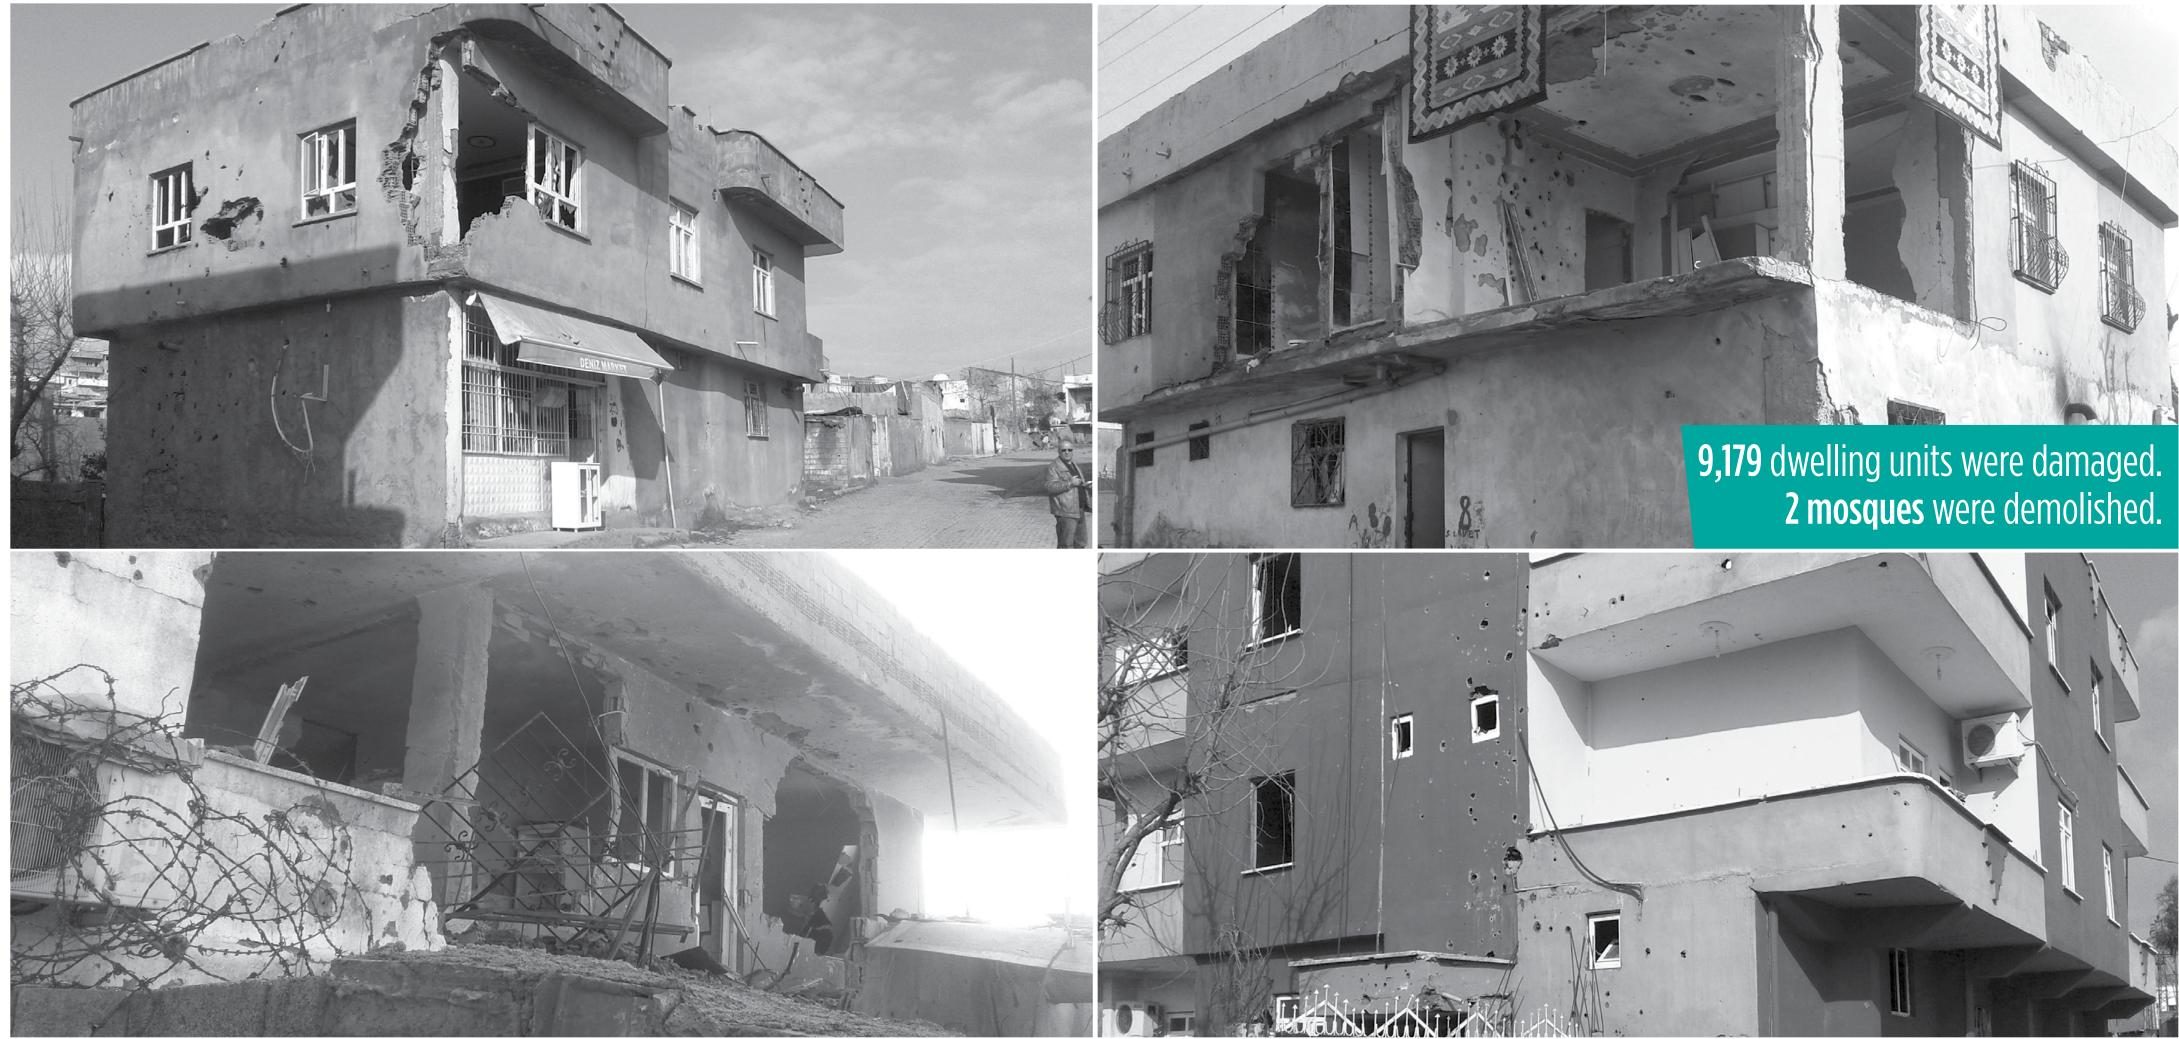

# **ŞIRNAK** CITY CENTER

**15,085** dwelling units were damaged. **10 mosques** and **1 mufti** service building were demolished.