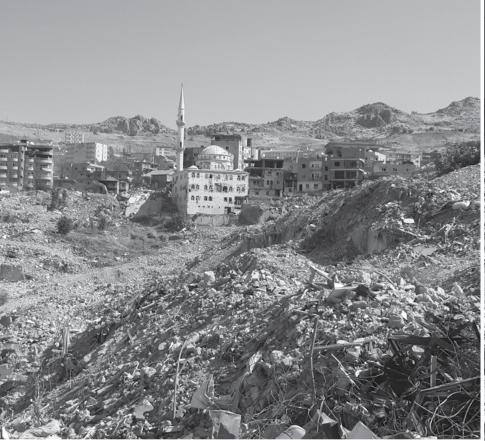

# **DIYARBAKR** SUR

## HZ. SÜLEYMAN MOSQUE AND SURROUNDINGS

216 0.

T.C. ÇEVRE VE ŞEHİRCİLİK BAKANLIĞI

### **CITY IS CHANGING WITH RECREATION WORKS.**

Hz. Süleyman Mosque and its surroundings, **115 hectares** (Phase I), was renewed and is being used as a recreation area now.

Project and construction works continue for the Phase II.