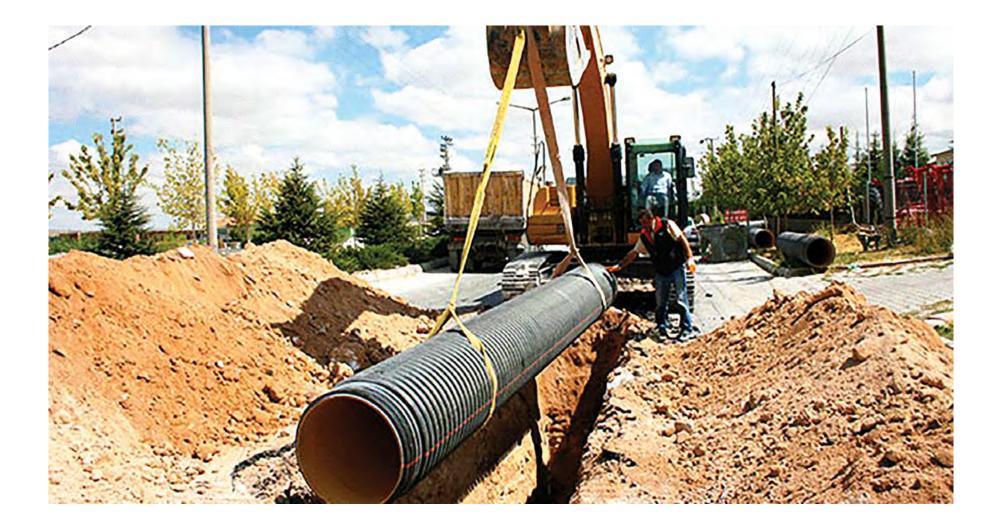

## **DİYARBAKIR IS BEING REGENERATED WITH ITS INFRASTRUCTURE.**

**21,000 m** sewerage line, **25,000 m** potable water line and **4000 m** rain water network line were built.

**1856 m** long and **21 m** wide vehicle road project between Mardin Gate and Dağ Gate is about to be completed.

#### **INFRASTRUCTURE IS BEING REFRESHED ENTIRELY.**

111,76 km potable water pipeline and 82,96 km sewerage line are being rebuilt.

## **CITY IS CHANGING PROFOUNDLY.**

The construction of the entire **181 km** potable water line and the **30 km** partial sewerage line were completed.

### **INFRASTRUCTRE HAS BEEN RENEWED FOR A CLEAN FUTURE.**

The construction of the entire **108 km** potable water line and the **19 km** partial sewerage line were completed.

### **CITIZENS MEET WITH DICLE RIVER.**

A park of 50 decares was built and presented for the use of the public on Dicle riverside.

**CİZRE IS GETTING A STRONG INFRASTRUCTURE.** The construction of the 214.98 km potable water line and the **42.9** km partial sewerage line continue.

**WORKS FOR A STRONG INFRASTRUCTURE ARE CONTINUING.** The construction of the entire **214.98 km** potable water line and the **42.9 km** sewerage line, along with a partial of the **9.5 km** of transportation network continues.

### A FUNDAMENTAL TRANSFORMATION HAS STARTED.

The construction of the **248 km** potable water line and the **74 km** partial sewerage line continues.