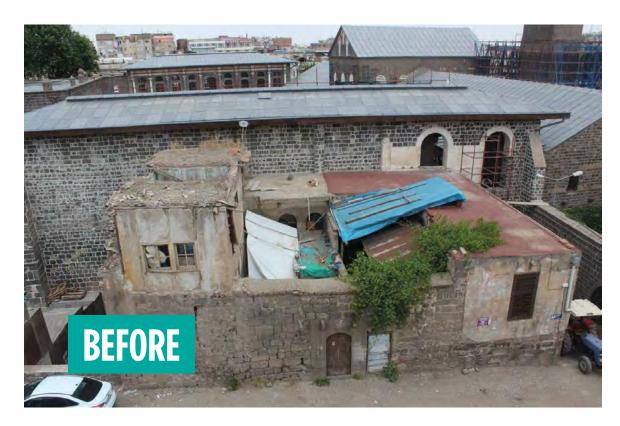

#### HERITAGE BUILDINGS ARE BEING RESTORATED.

4 of the **16** registered heritage buildings' restoration works have been completed and the rest of the 12 restoration works continue.