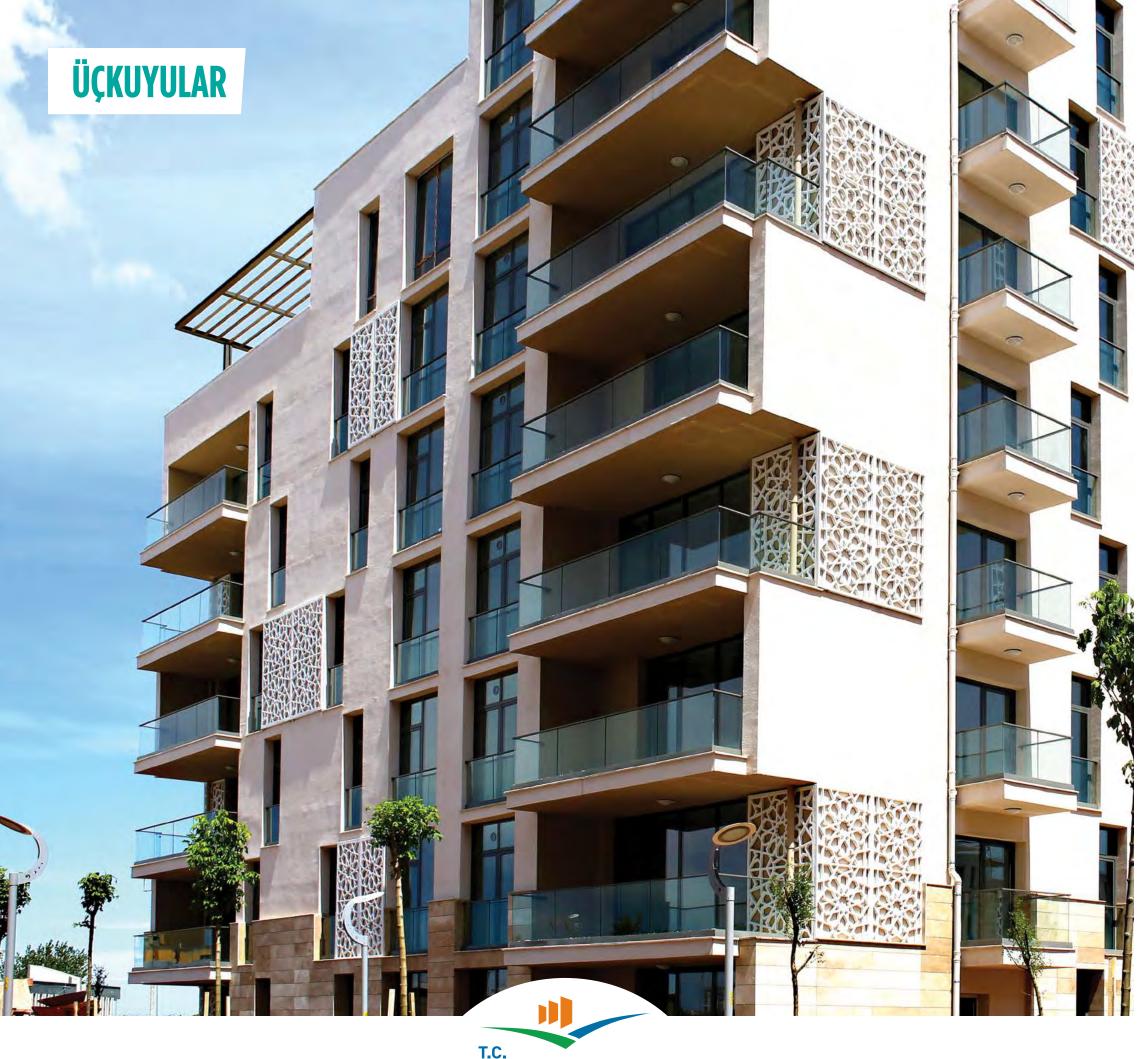

### 10,549 dwelling units were damaged. 4 mosques were demolished.

### YÜKSEKOVA IS REBORN WITH HIGH STANDARDS.

**3192** dwelling units were built. The aim is to complete all dwelling units in the middle of 2018.

Also, **2 mosques** and **2 condolence houses** are under construction.

**WORKS FOR A STRONG INFRASTRUCTURE ARE CONTINUING.** The construction of the entire **214.98 km** potable water line and the **42.9 km** sewerage line, along with a partial of the **9.5 km** of transportation network continues.