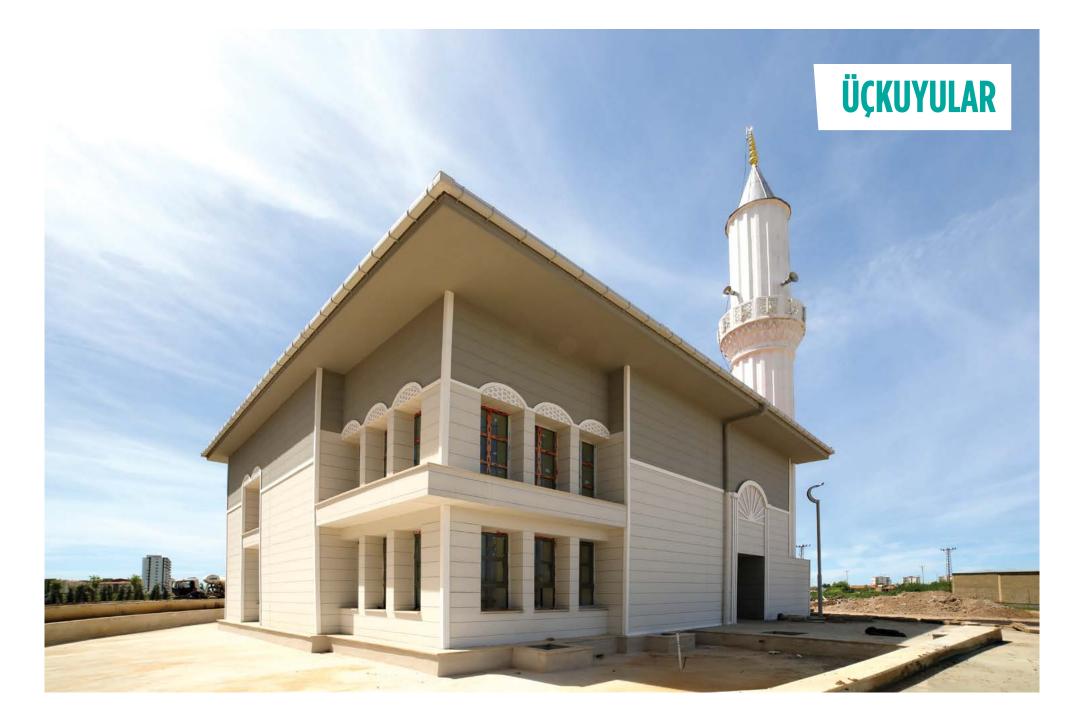

### YÜKSEKOVA IS REBORN WITH HIGH STANDARDS.

**3192** dwelling units were built. The aim is to complete all dwelling units in the middle of 2018.

Also, **2 mosques** and **2 condolence houses** are under construction.