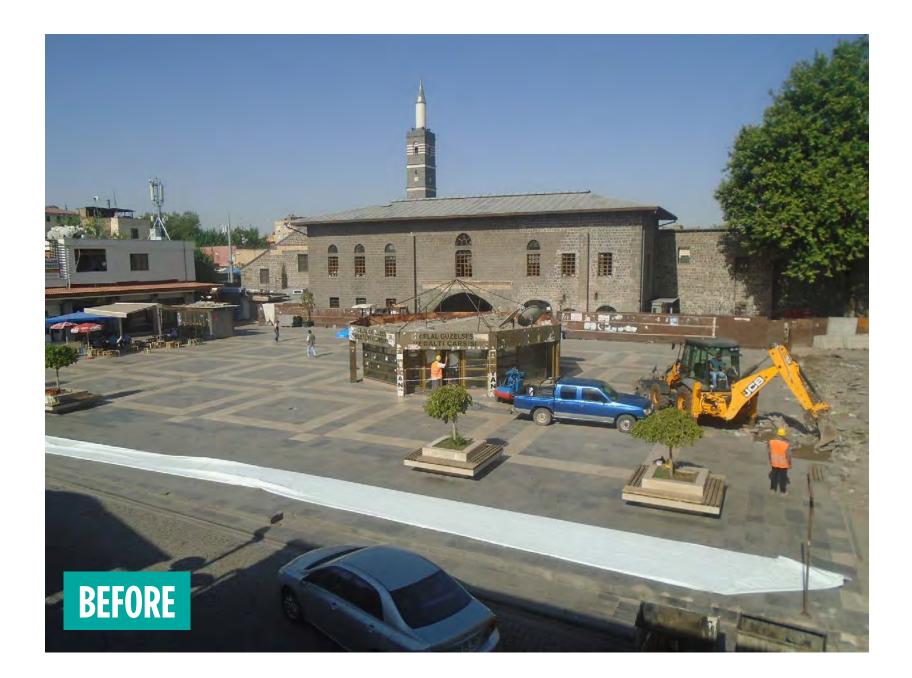

## HZ. SÜLEYMAN MOSQUE AND SURROUNDINGS

216 0.

T.C. ÇEVRE VE ŞEHİRCİLİK BAKANLIĞI

### **CITY IS CHANGING WITH RECREATION WORKS.**

Hz. Süleyman Mosque and its surroundings, **115 hectares** (Phase I), was renewed and is being used as a recreation area now.

Project and construction works continue for the Phase II.