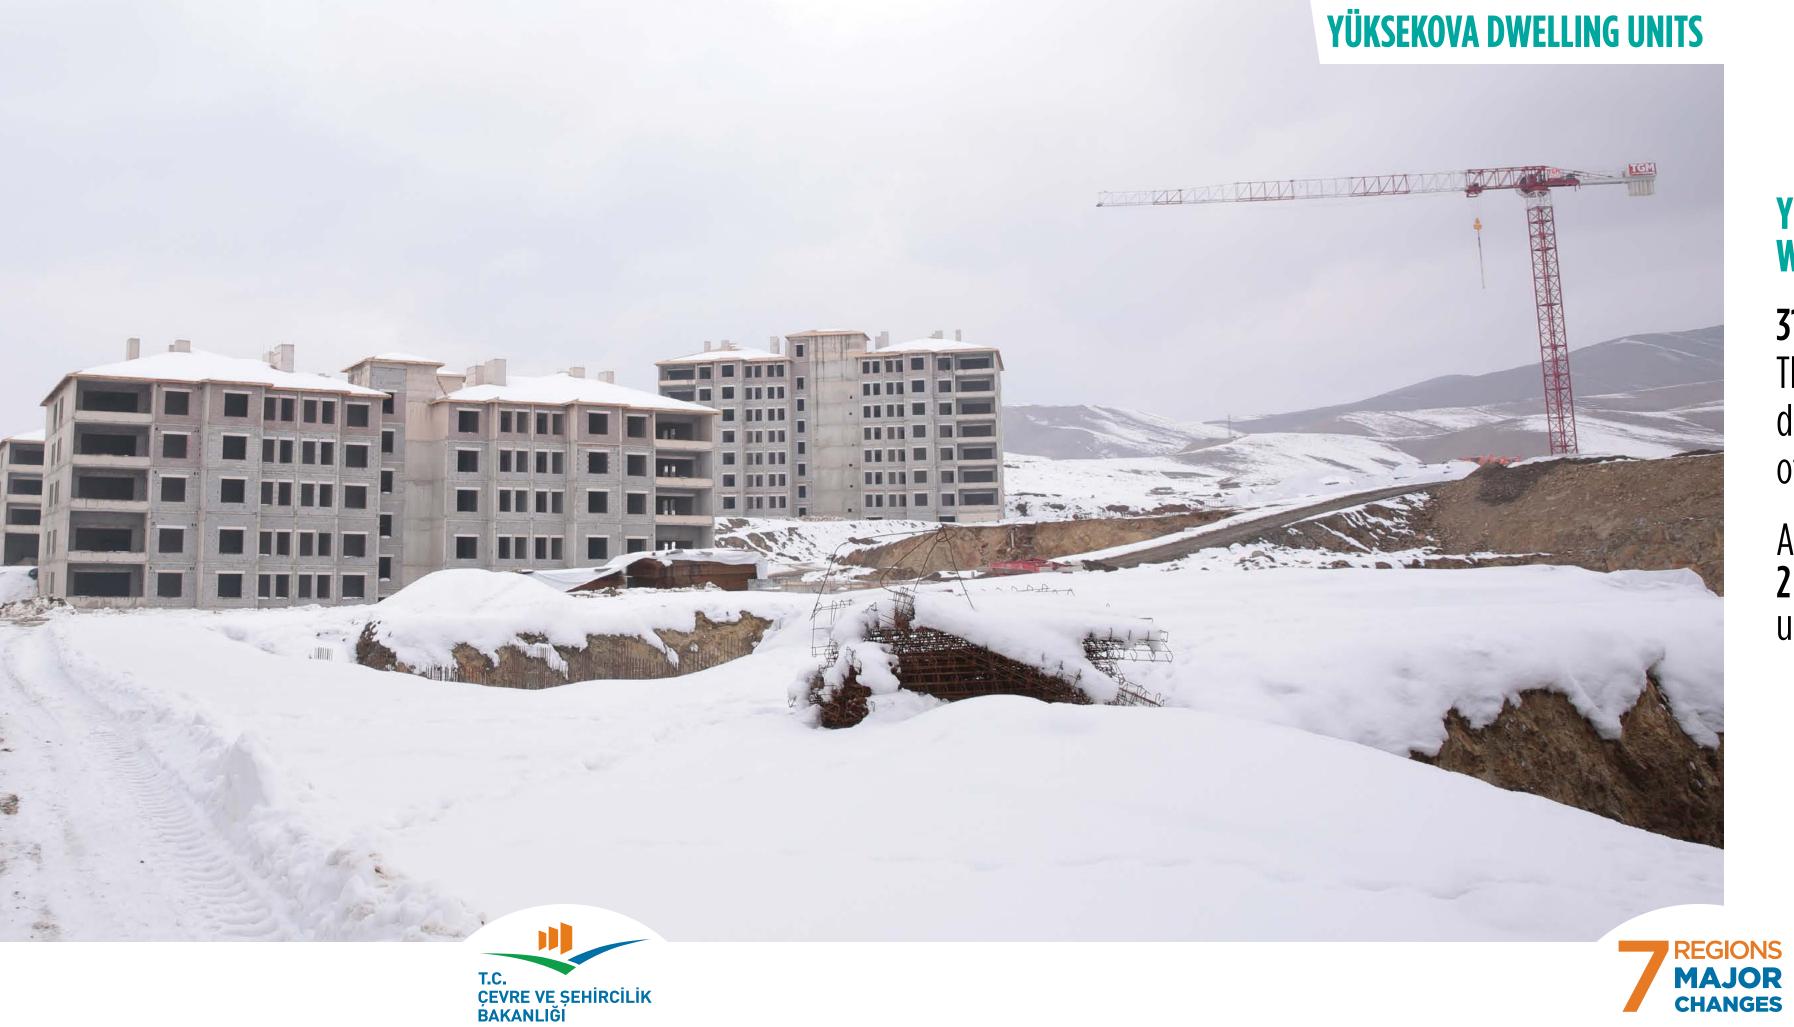

### YÜKSEKOVA IS REBORN WITH HIGH STANDARDS.

**3192** dwelling units were built. The aim is to complete all dwelling units in the middle of 2018.

Also, **2 mosques** and **2 condolence houses** are under construction.

**WORKS FOR A STRONG INFRASTRUCTURE ARE CONTINUING.** The construction of the entire **214.98 km** potable water line and the **42.9 km** sewerage line, along with a partial of the **9.5 km** of transportation network continues.

### YÜKSEKOVA DWELLING UNITS

11

HH