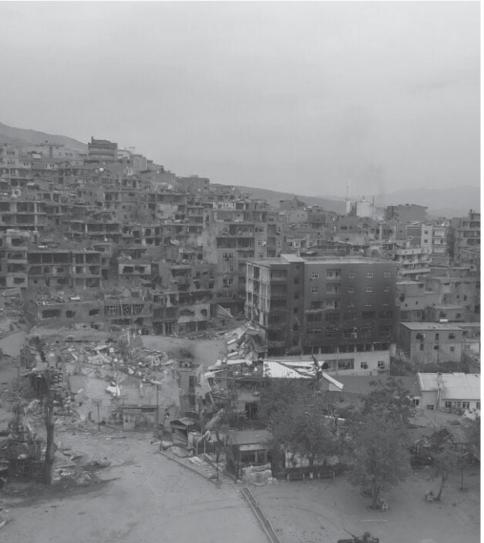

# **DIYARBAKR** SUR

## HZ. SÜLEYMAN MOSQUE AND SURROUNDINGS

216 0.

T.C. ÇEVRE VE ŞEHİRCİLİK BAKANLIĞI

### **CITY IS CHANGING WITH RECREATION WORKS.**

Hz. Süleyman Mosque and its surroundings, **115 hectares** (Phase I), was renewed and is being used as a recreation area now.

Project and construction works continue for the Phase II.