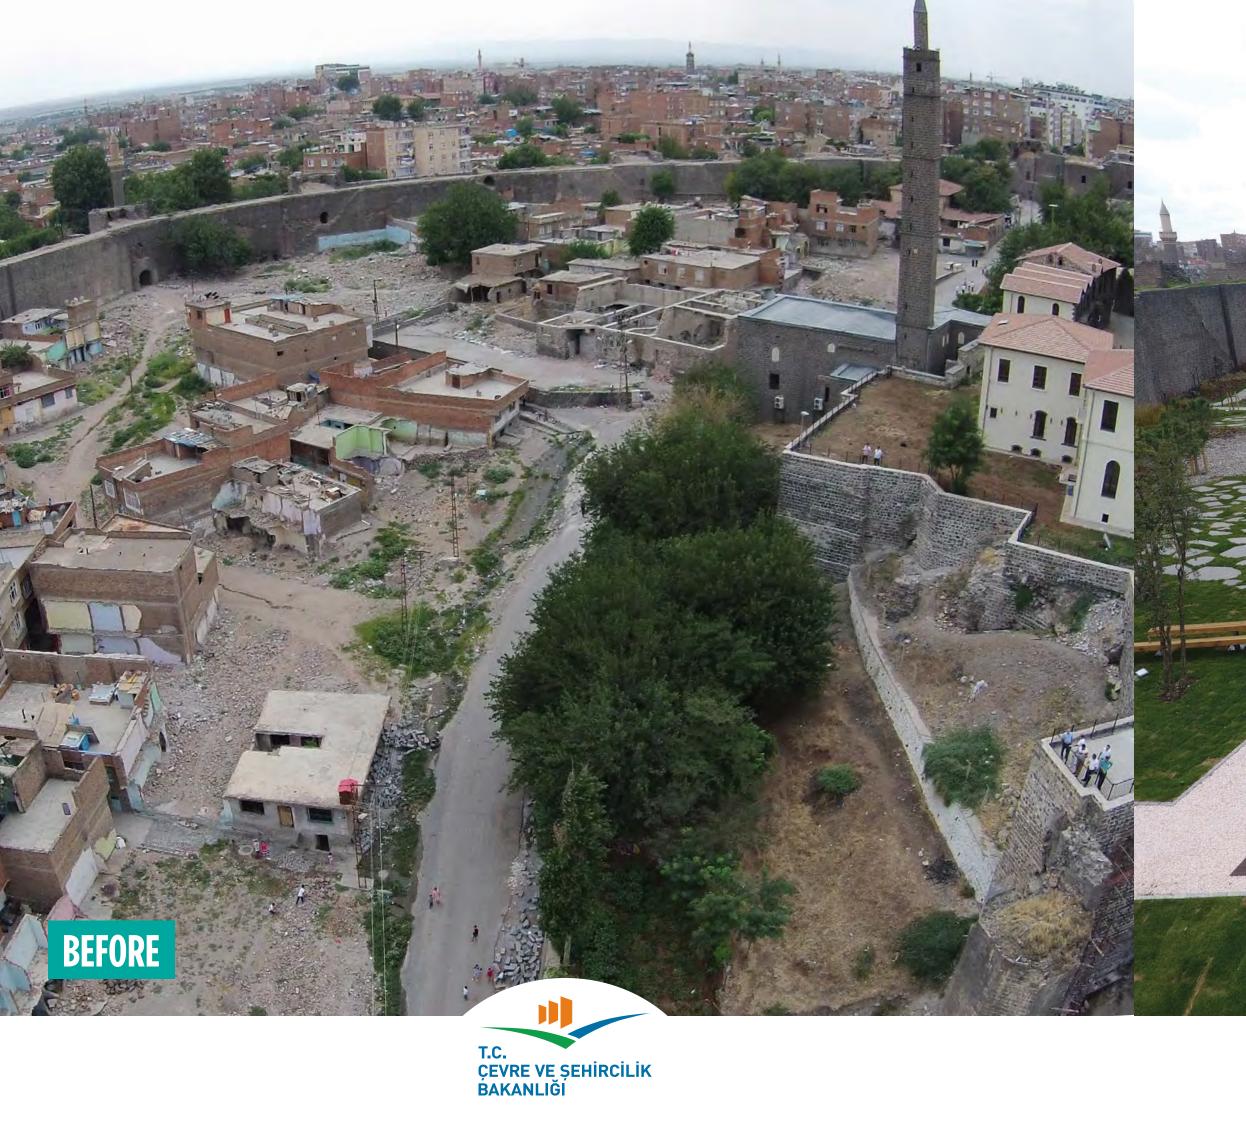

## HZ. SÜLEYMAN MOSQUE AND SURROUNDINGS

216 0.

T.C. ÇEVRE VE ŞEHİRCİLİK BAKANLIĞI

### **CITY IS CHANGING WITH RECREATION WORKS.**

Hz. Süleyman Mosque and its surroundings, **115 hectares** (Phase I), was renewed and is being used as a recreation area now.

Project and construction works continue for the Phase II.