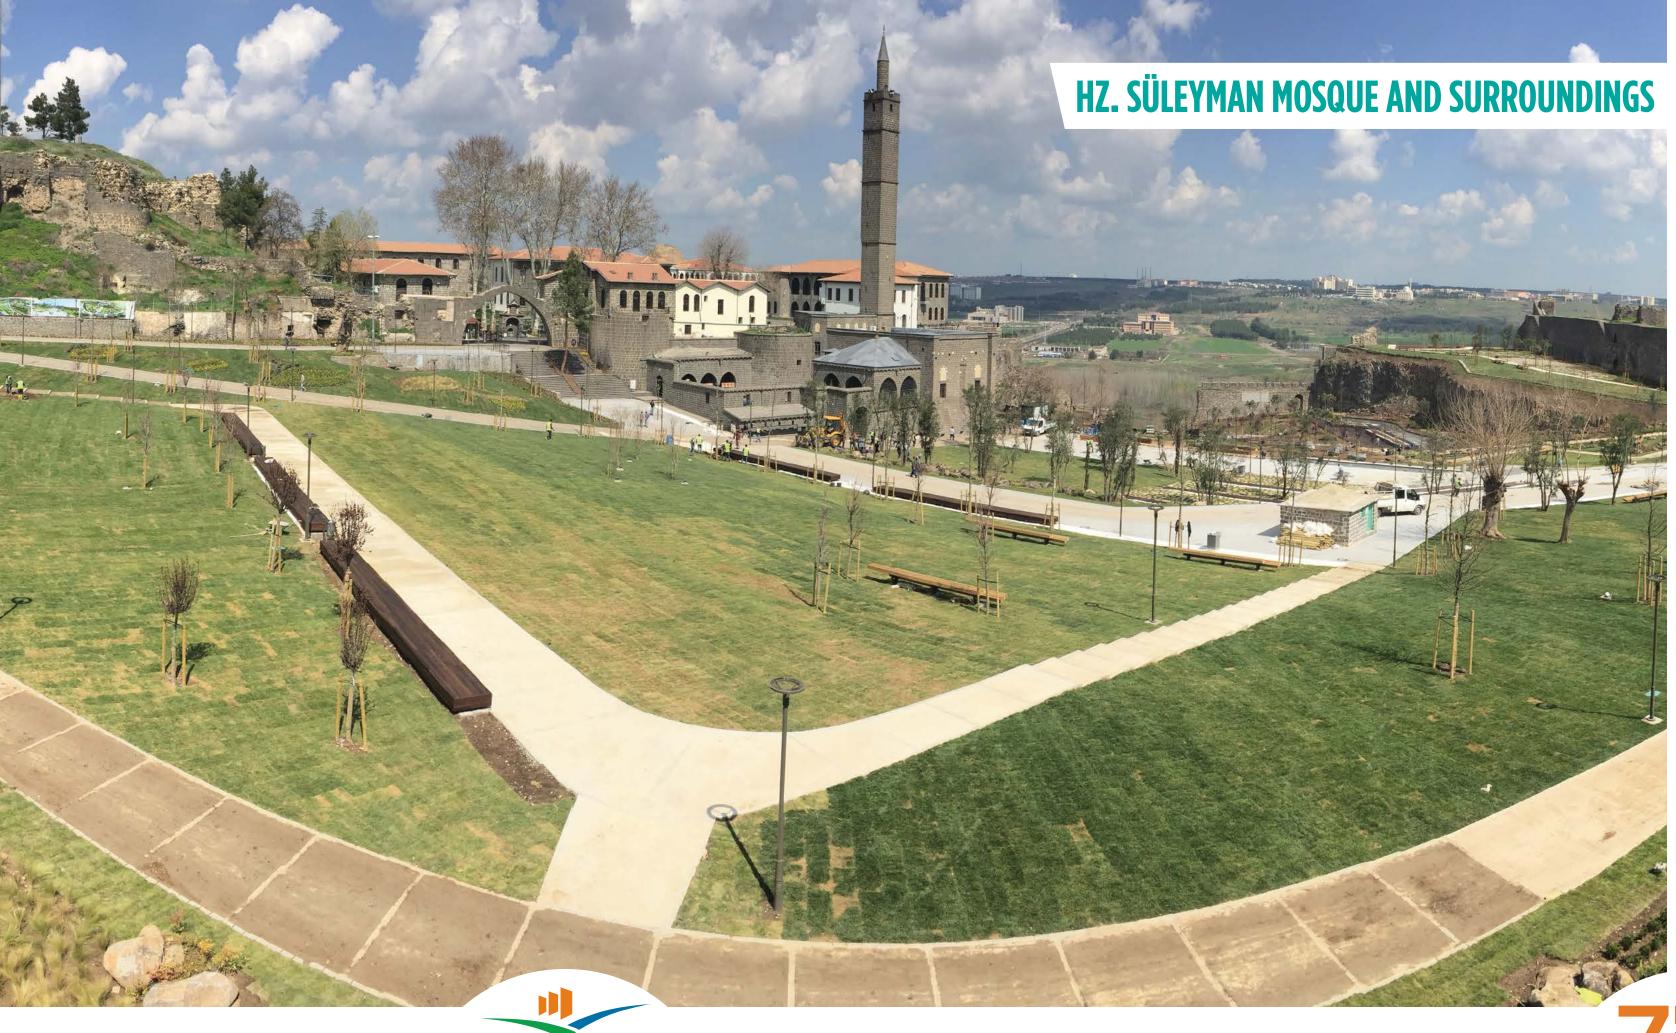

## HZ. SÜLEYMAN MOSQUE AND SURROUNDINGS

216 0.

T.C. ÇEVRE VE ŞEHİRCİLİK BAKANLIĞI

### **CITY IS CHANGING WITH RECREATION WORKS.**

Hz. Süleyman Mosque and its surroundings, **115 hectares** (Phase I), was renewed and is being used as a recreation area now.

Project and construction works continue for the Phase II.