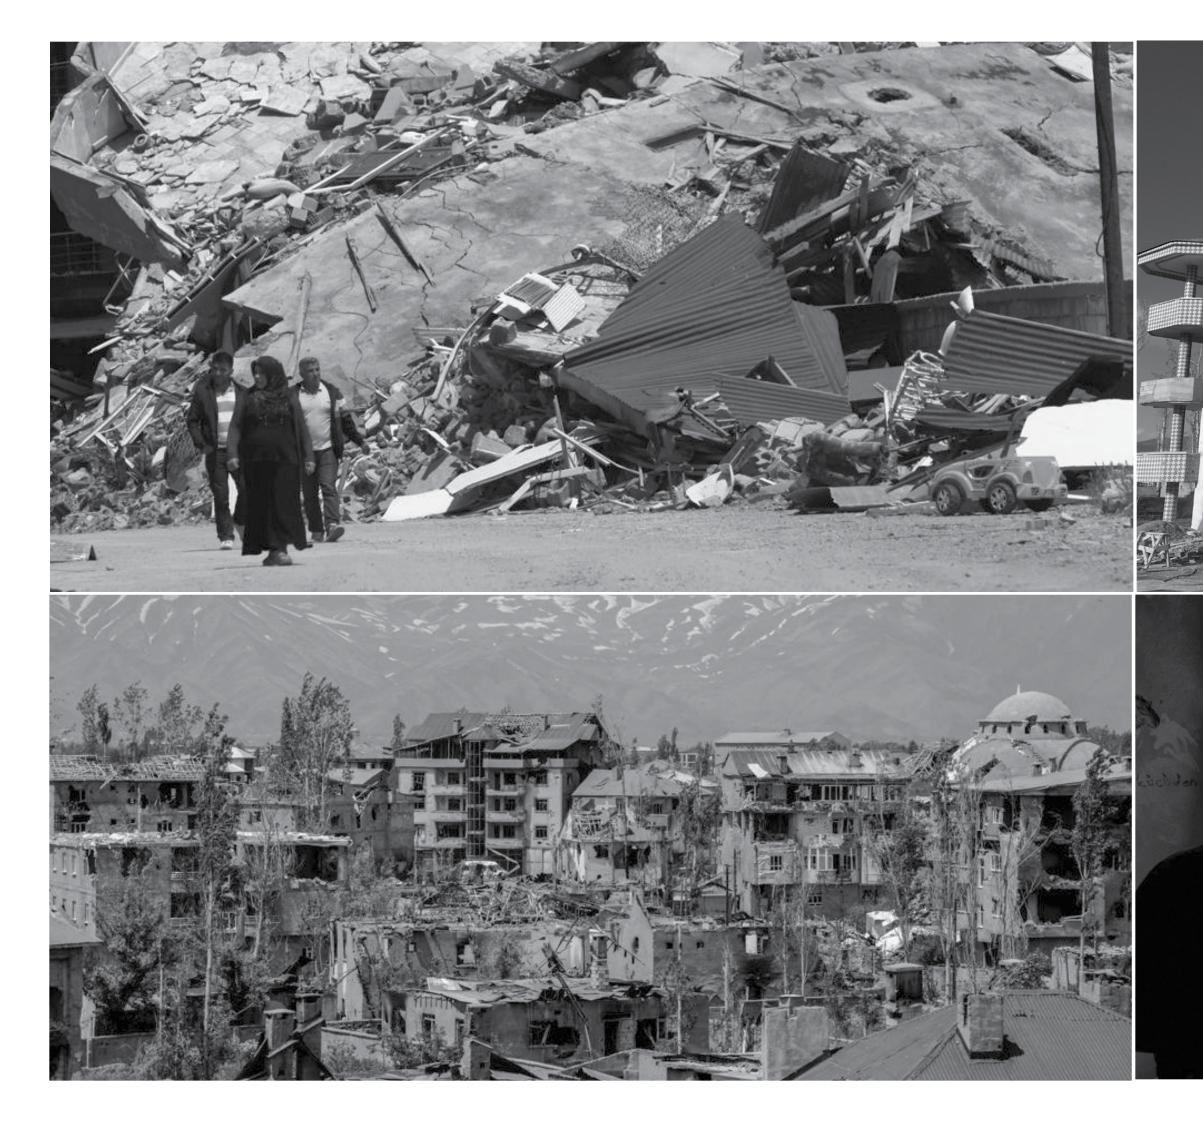

DIYARBAKIR-SUR • ŞIRNAK-CITY CENTER • ŞIRNAK-SİLOPİ ŞIRNAK-İDİL • ŞIRNAK-CİZRE • HAKKARİ-YÜKSEKOVA MARDİN-NUSAYBİN

Reconstruction Works In Areas Damaged By Terror

DIYARBAKIR-SUR • ŞIRNAK-CITY CENTER • ŞIRNAK-SİLOPİ ŞIRNAK-İDİL • ŞIRNAK-CİZRE • HAKKARİ-YÜKSEKOVA MARDİN-NUSAYBİN With reconstruction works in areas damaged by terror the cities become livable again and **our citizens are attaining modern residential and commercial units.** 

+

<del>ابار</del>

-

T.C. ÇEVRE VE ŞEHİRCİLİK BAKANLIĞI

Diyarbakir | Sur ┥

T.C. ÇEVRE VE ŞEHİRCİLİK BAKANLIĞI

Dwelling Units Damaged: **48,436** Units Mosques and Religious Places Demolished: **27** Units

Household Goods Assistance and Rental Allowance: **551** million TL Dwelling Units Built: **10,684** Units Potable Goods Water Network Built: **616** km Sewerage Network Built: **175** km Mosque and Condolence House Built: **13** Units