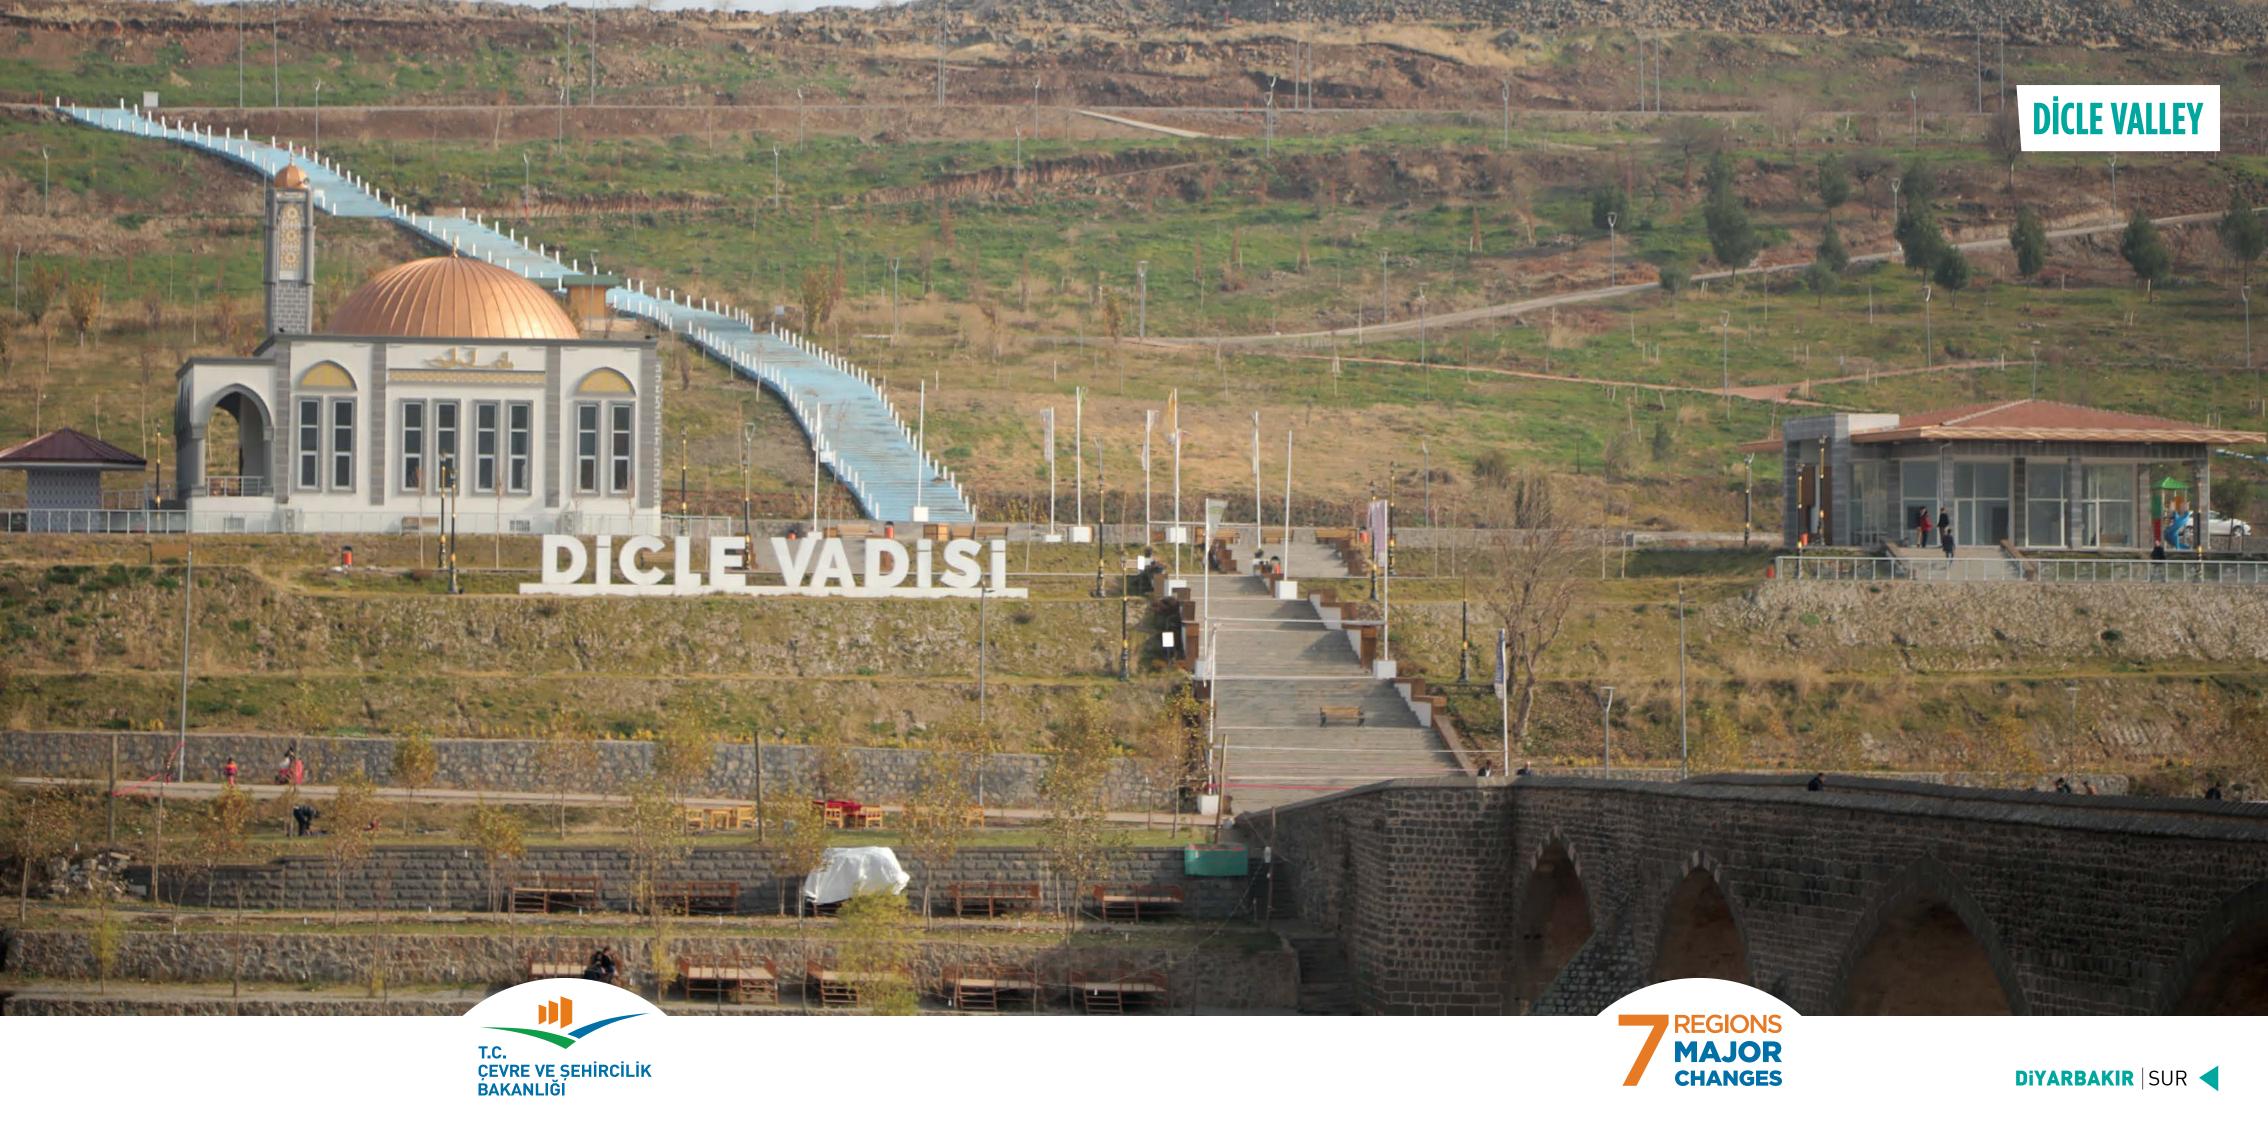

#### DICLE VALLEY HAS BEEN TRANSFORMED INTO A BRAND NEW ENVIRONMENT.

Within the scope of the project of **1100 hectares**, a mosque, coffee shop, sports hall, 2 basketball courts, football field, bicycle parks, kiosks, a reservoir and purifiation plant were built on **320 decares**.