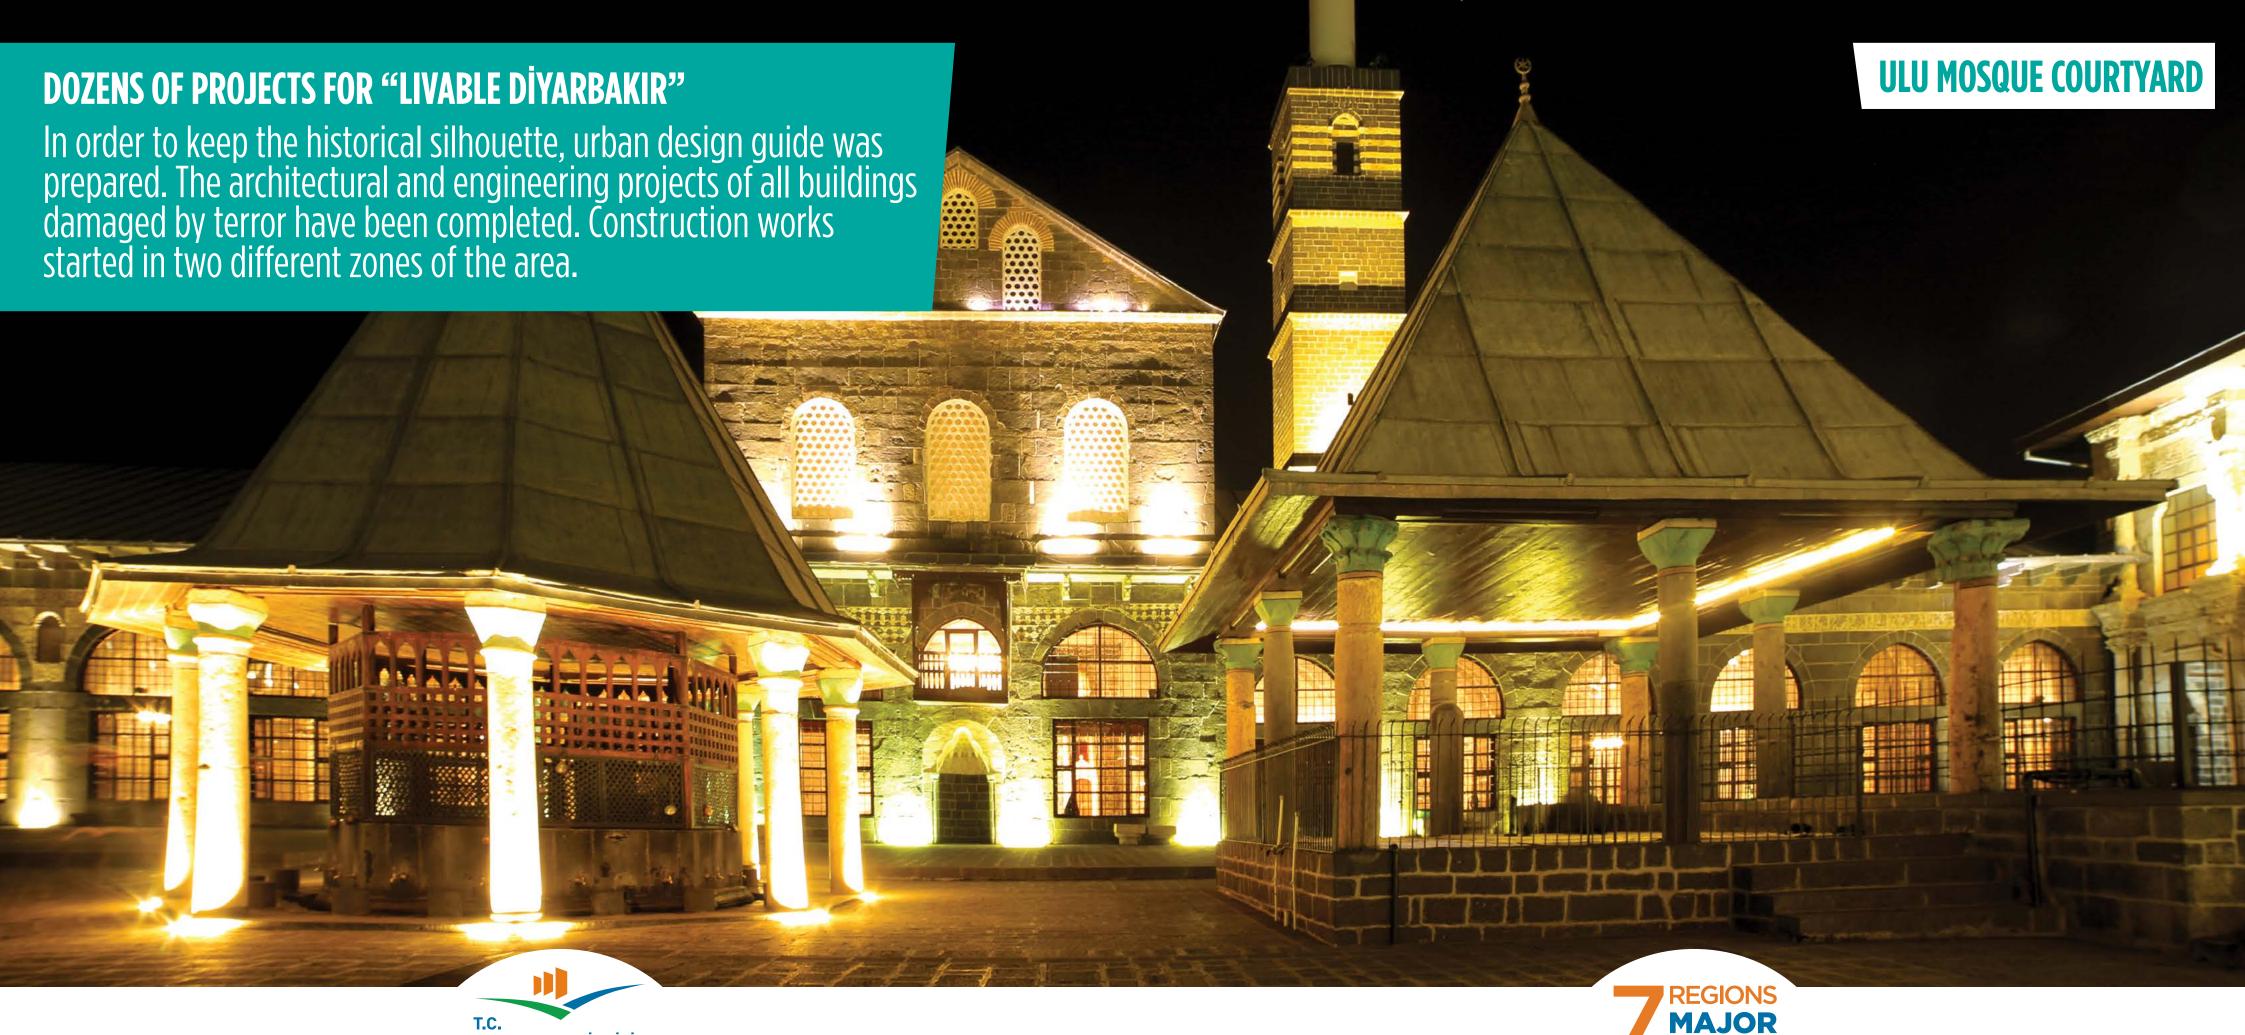

size of the damaged dwelling units,
- Acquiring dwelling units that will be built in Sur with discounted price after the wreckage value of the rights holder is deducted,
- Project support for rights holders who want to build their dwelling units themselves,
- Advance payment based on the value of the damaged dwelling units and the land.
- Citizens whose dwelling units have been damaged by terror receive 1000 TL housing aid and household goods assistance up to 12% of the damage costs, starting from their evacuation date.
  Employment for the benefit of society from every dwelling units provided by the governorship

Until now, **100 million TL** has been transferred to the rights holders as rent allowance and household goods support. Reconciliation rate has reached to **80%**.















T.C. ÇEVRE VE ŞEHİRCİLİK BAKANLIĞI

**CHANGES** 

#### **COMMERCIAL LIFE IS REVITALIZED**

**1378 commercial units** were restored in Gazi and Melik Ahmet Street.





## **GAZİ AND MELİK AHMET STREET**

www.

simay GOLD

1

B P



ENGIN GOLD

EGIL KUYUMCUSU

ANU \$

TELEP





AFTER



## HZ. SÜLEYMAN MOSQUE AND SURROUNDINGS

216 0.









T.C. ÇEVRE VE ŞEHİRCİLİK BAKANLIĞI

### **CITY IS CHANGING WITH RECREATION WORKS.**

Hz. Süleyman Mosque and its surroundings, **115 hectares** (Phase I), was renewed and is being used as a recreation area now.

Project and construction works continue for the Phase II.







### Recreation and repairing works for Ulu Mosque Square are completed.

















#### DICLE VALLEY HAS BEEN TRANSFORMED INTO A BRAND NEW ENVIRONMENT.

Within the scope