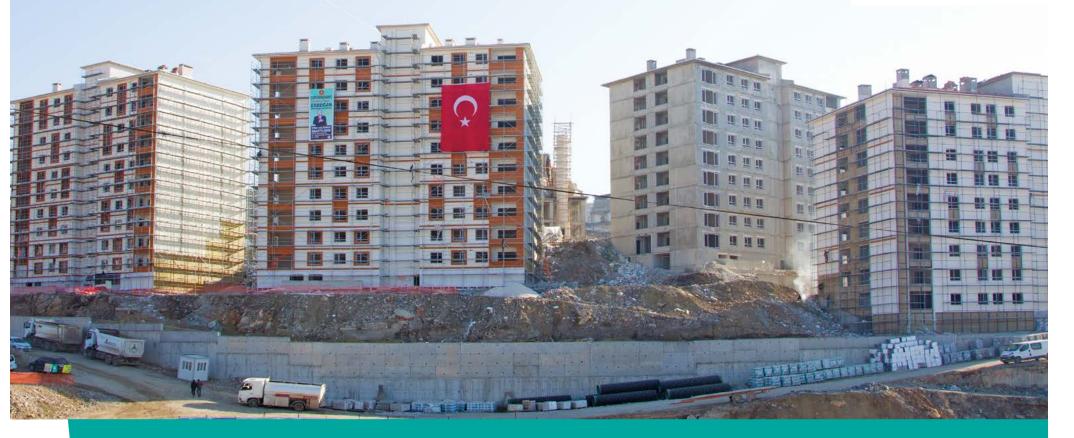

#### RESIDENTIAL AND COMMERCIALS ARE BEING BUILT FOR TENS OF THOUSANDS OF PEOPLE!

The construction of 6039 residential and commercial units has begun. Delivery to rights holders will be completed in 2018.

#### **INFRASTRUCTURE IS BEING REFRESHED ENTIRELY.**

111,76 km potable water pipeline and 82,96 km sewerage line are being rebuilt.