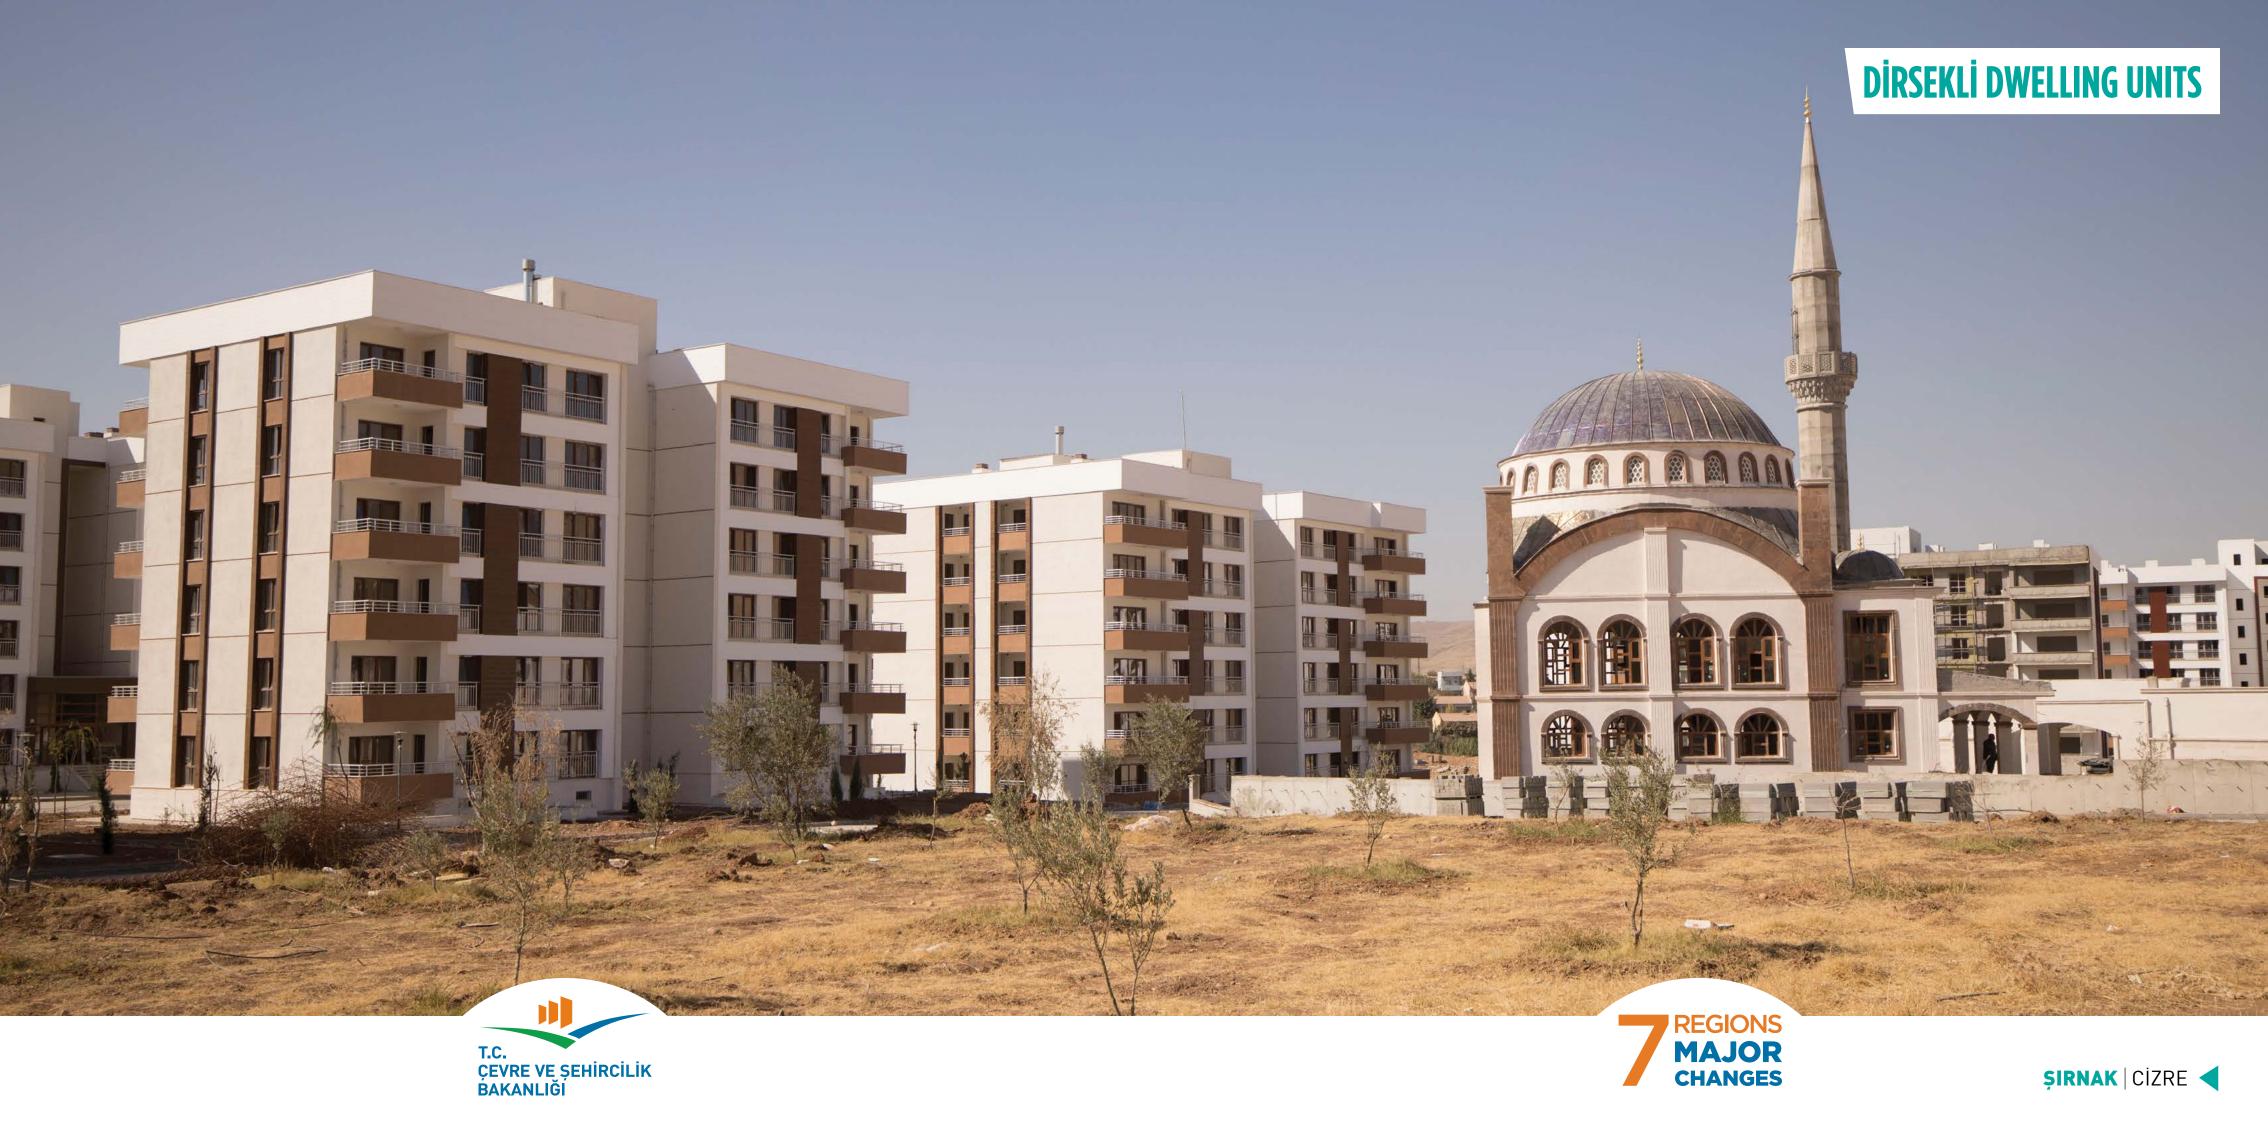

### **CİZRE IS BEING REGENERATED FOR BETTER FUTURE.**

**3291** dwelling units are built. The aim is to complete all dwelling units in 2018.

**3 mosques** and **2** condolence houses were built and were presented for the use of the public.