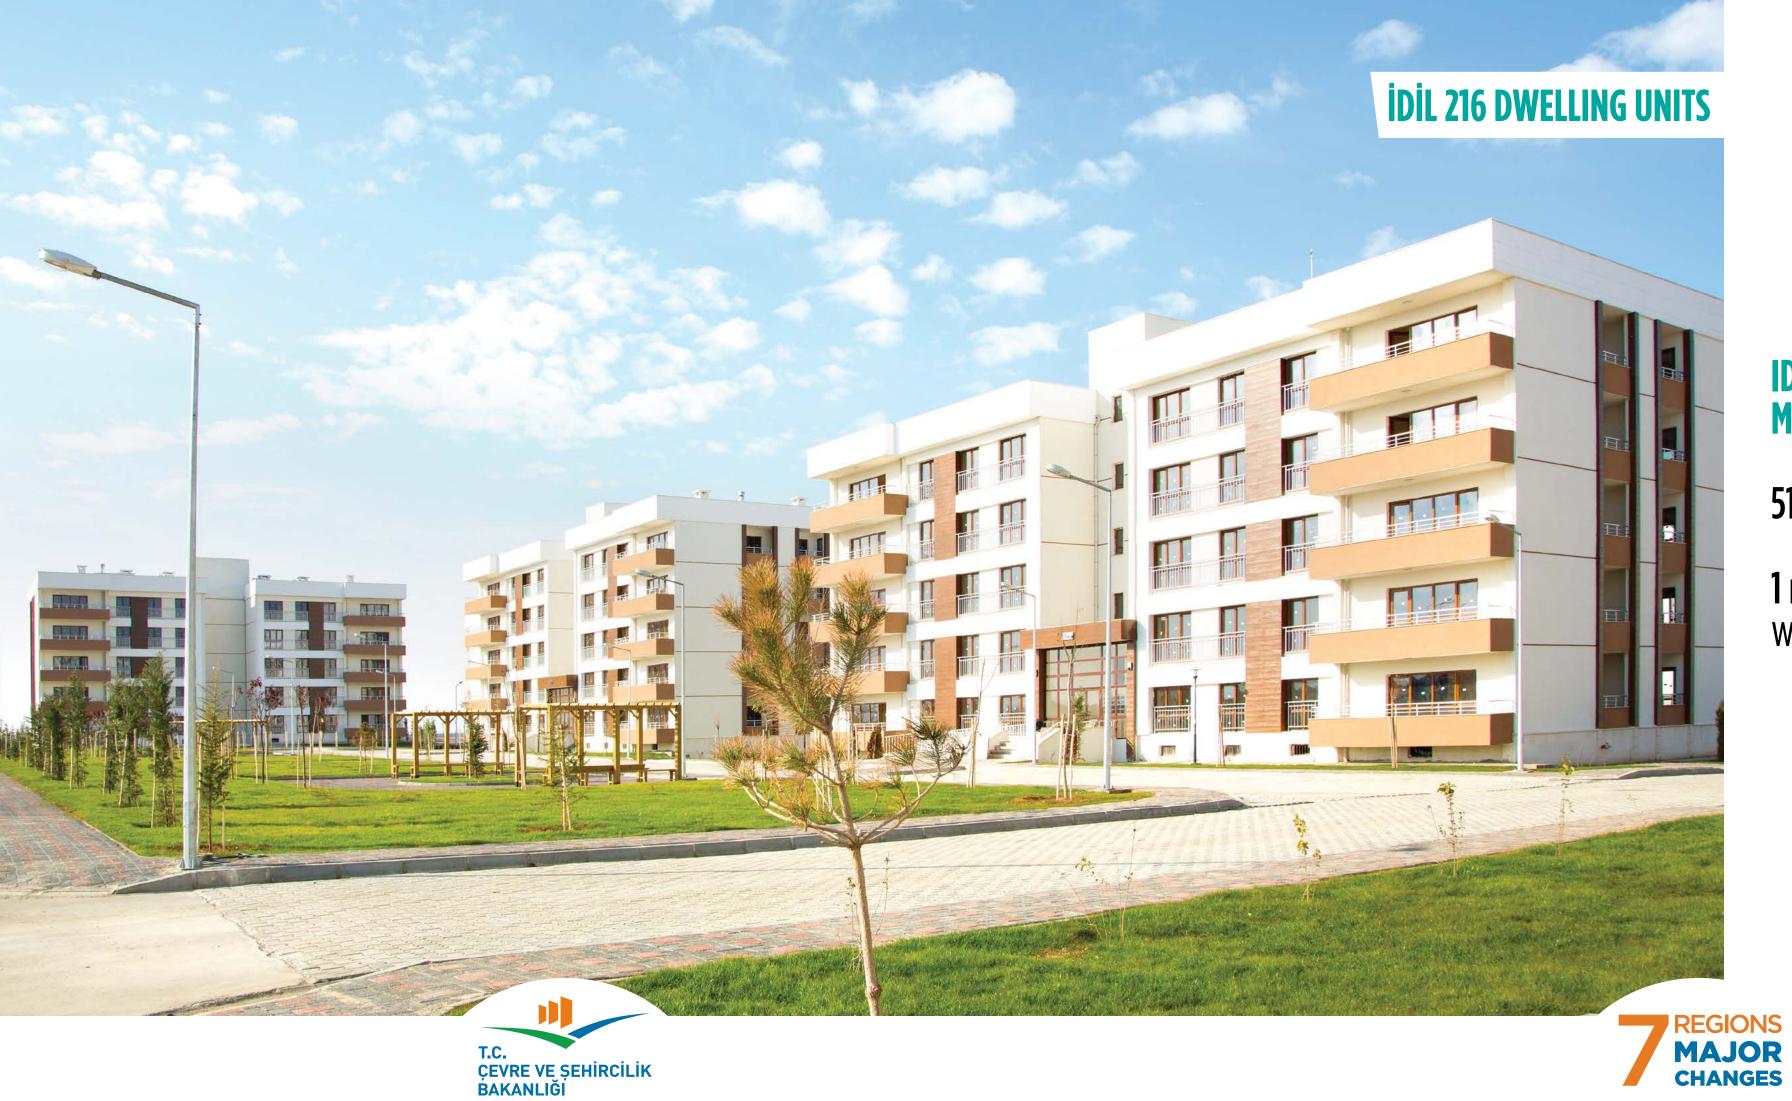

### **IDIL IS REACHING MODERN STANDARDS**

514 dwelling units were built.

**1 mosque** and **1 condolence house** were taken into service.