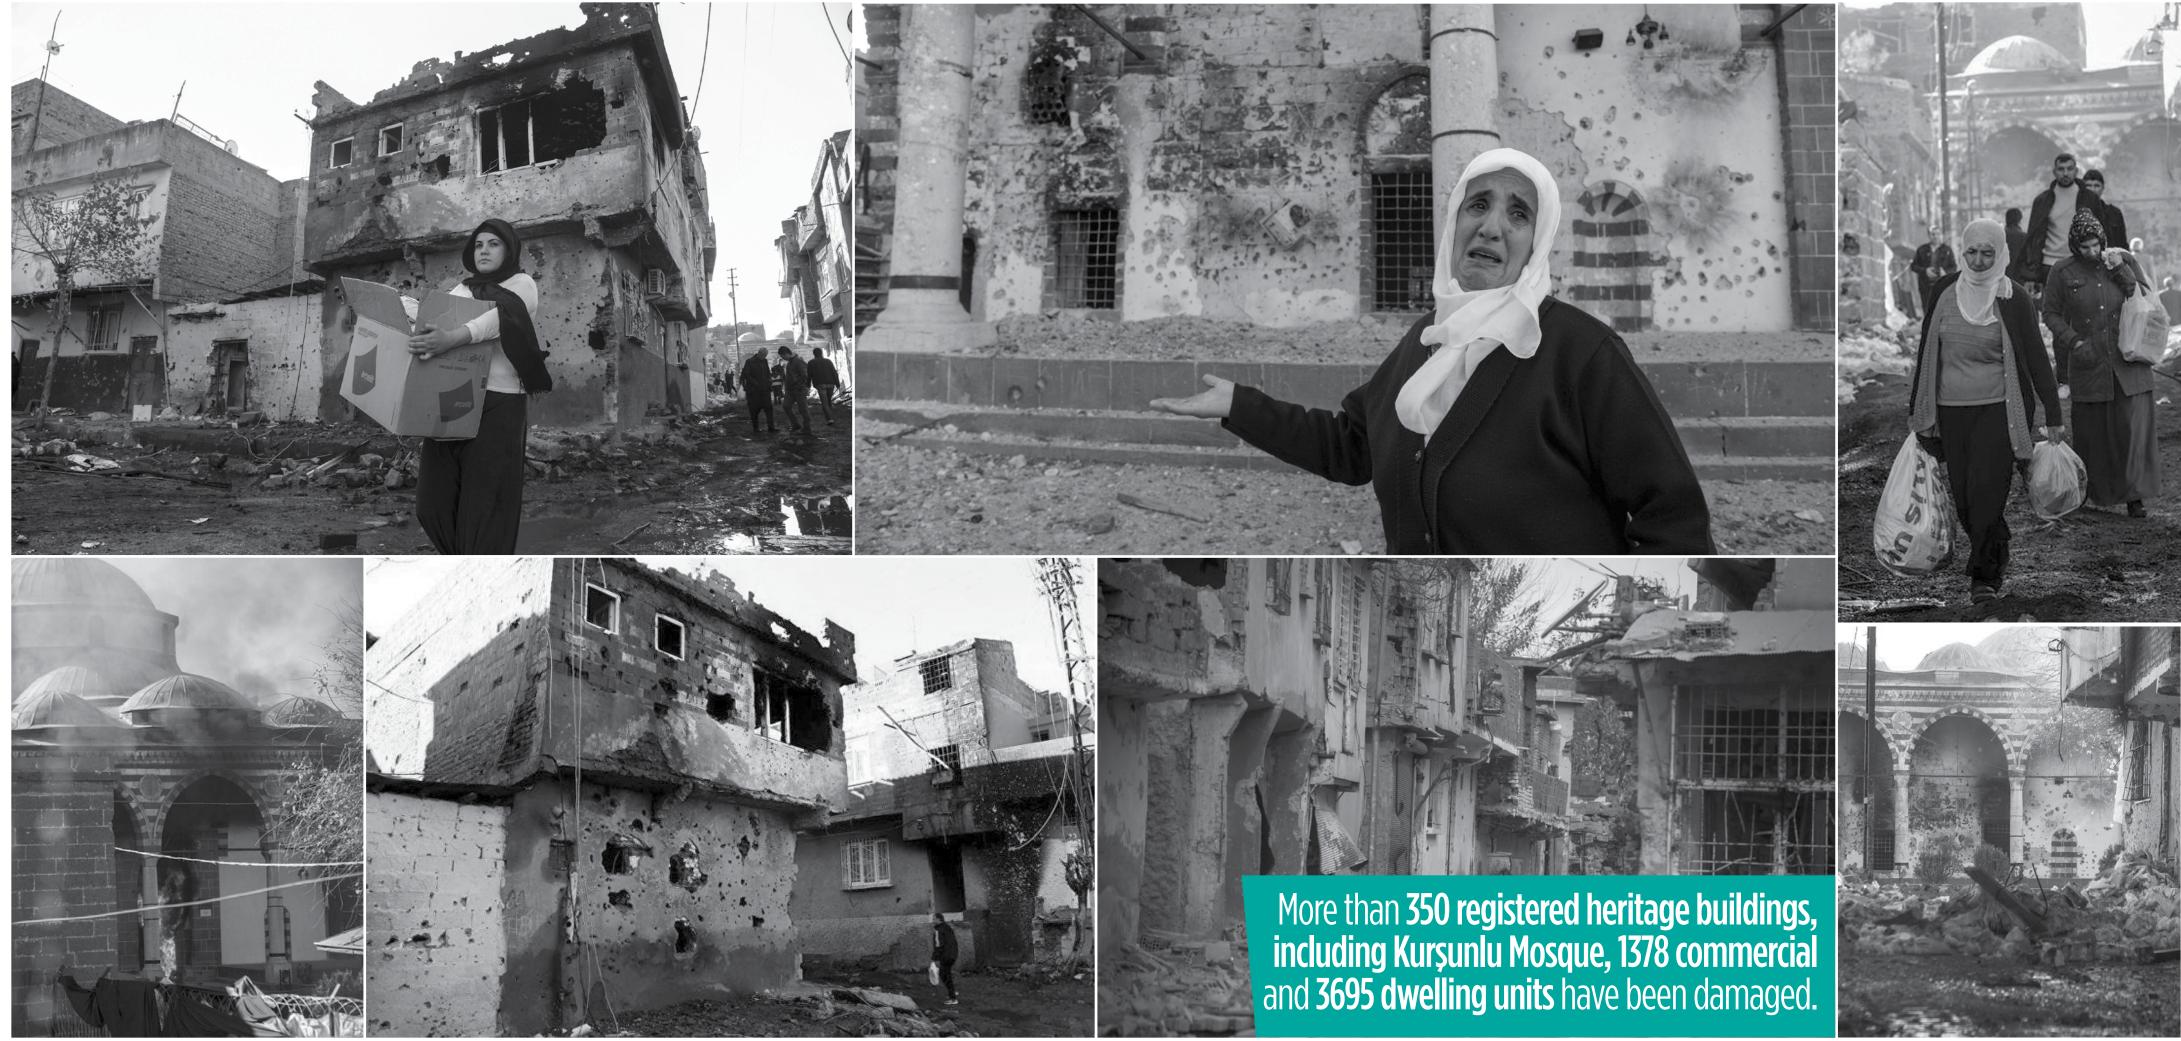

#### HERITAGE BUILDINGS ARE BEING RESTORATED.

4 of the **16** registered heritage buildings' restoration works have been completed and the rest of the 12 restoration works continue.

+

<del>ابار</del>

-

T.C. ÇEVRE VE ŞEHİRCİLİK BAKANLIĞI

Diyarbakir | Sur ┥

T.C. ÇEVRE VE ŞEHİRCİLİK BAKANLIĞI

Dwelling Units Damaged: **48,436** Units Mosques and Religious Places Demolished: **27** Units

Household Goods Assistance and Rental Allowance: **551** million TL Dwelling Units Built: **10,684** Units Potable Goods Water Network Built: **616** km Sewerage Network Built: **175** km Mosque and Condolence House Built: **13** Units