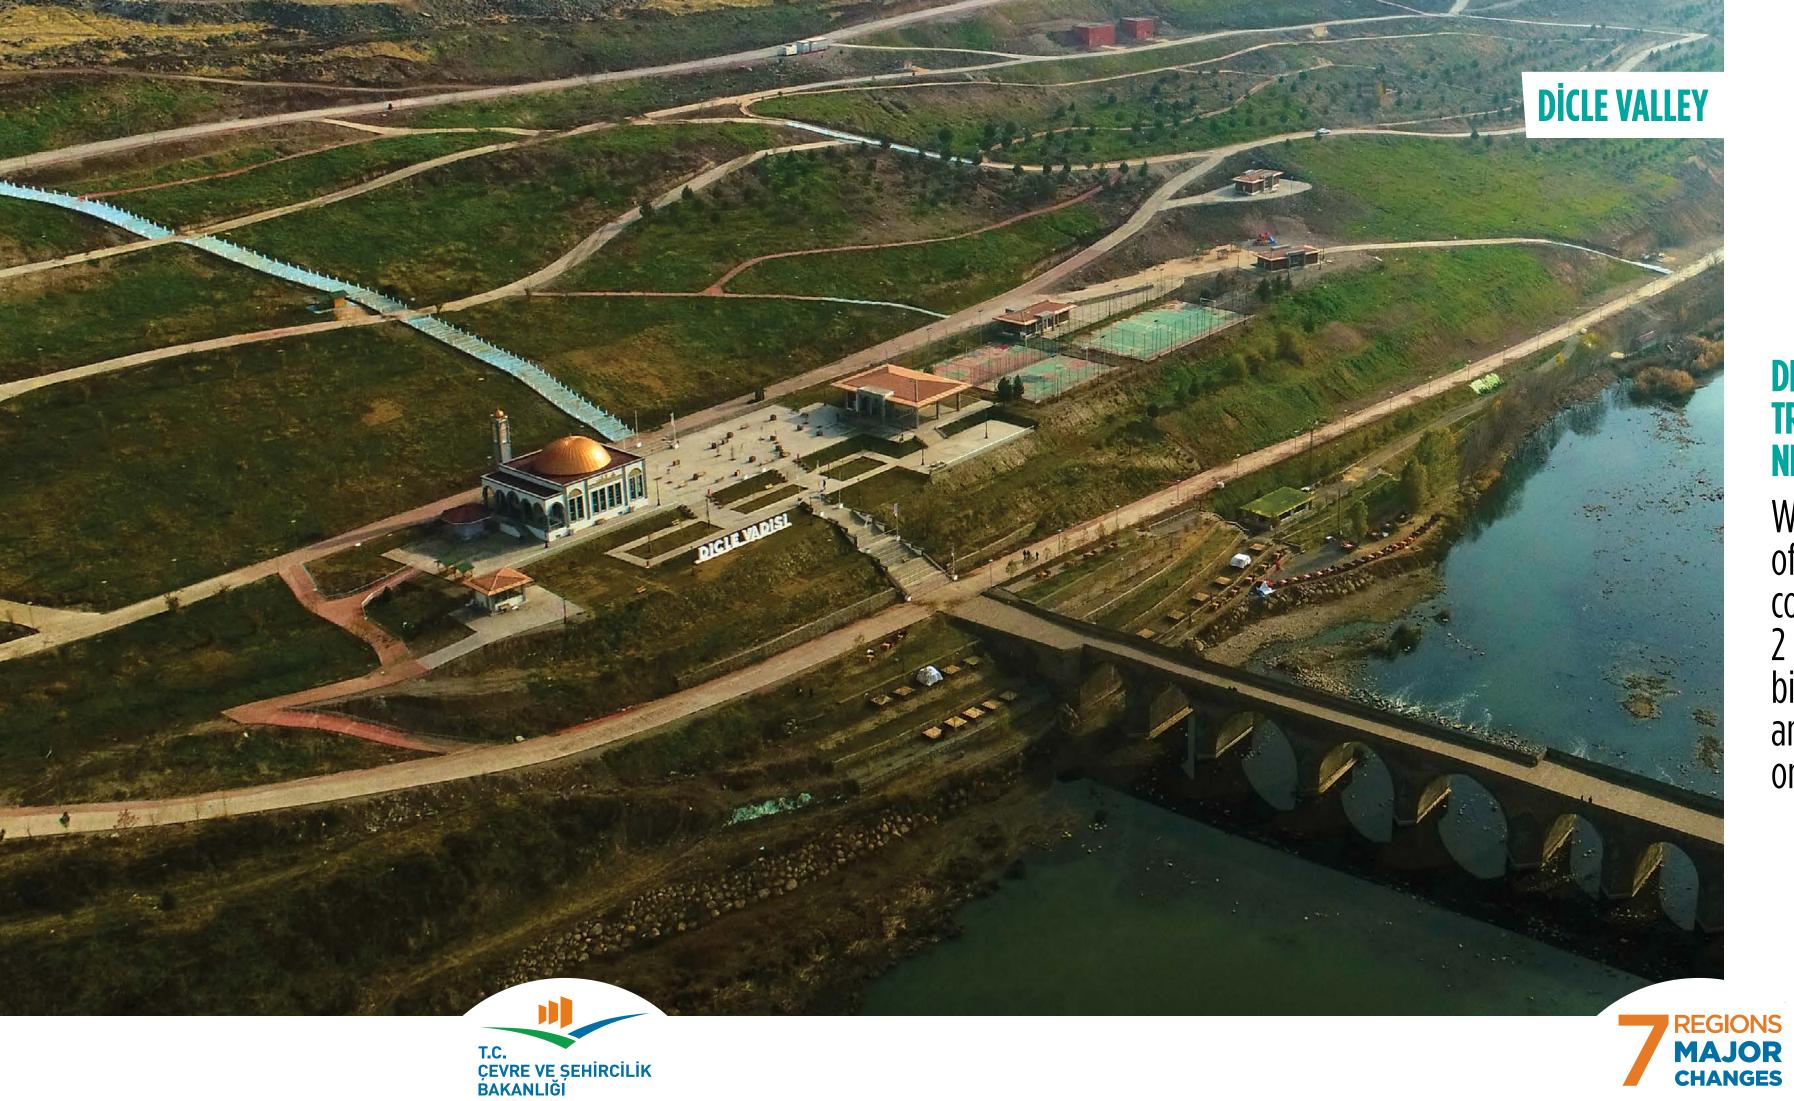

#### DICLE VALLEY HAS BEEN TRANSFORMED INTO A BRAND NEW ENVIRONMENT.

Within the scope of the project of **1100 hectares**, a mosque, coffee shop, sports hall, 2 basketball courts, football field, bicycle parks, kiosks, a reservoir and purifiation plant were built on **320 decares**.