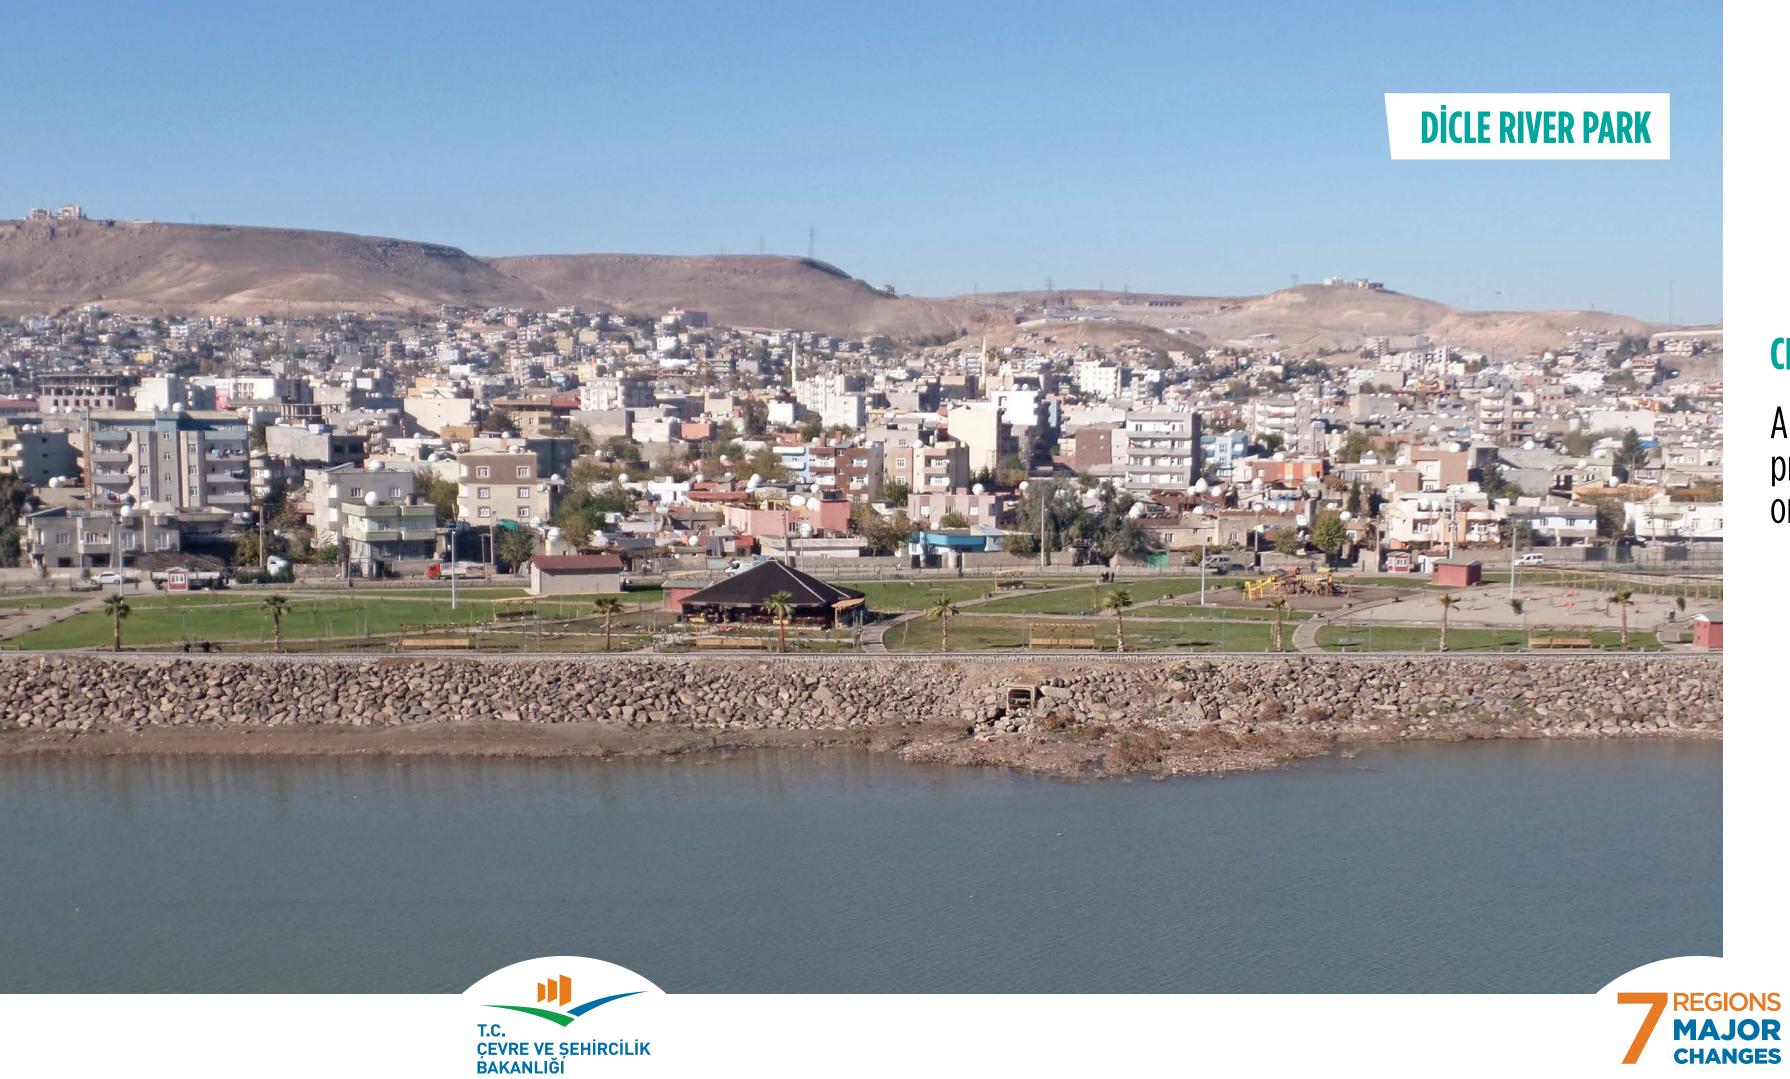

### **CITIZENS MEET WITH DICLE RIVER.**

A park of 50 decares was built and presented for the use of the public on Dicle riverside.

**CİZRE IS GETTING A STRONG INFRASTRUCTURE.** The construction of the 214.98 km potable water line and the **42.9** km partial sewerage line continue.

### **DİCLE RIVER PARK**