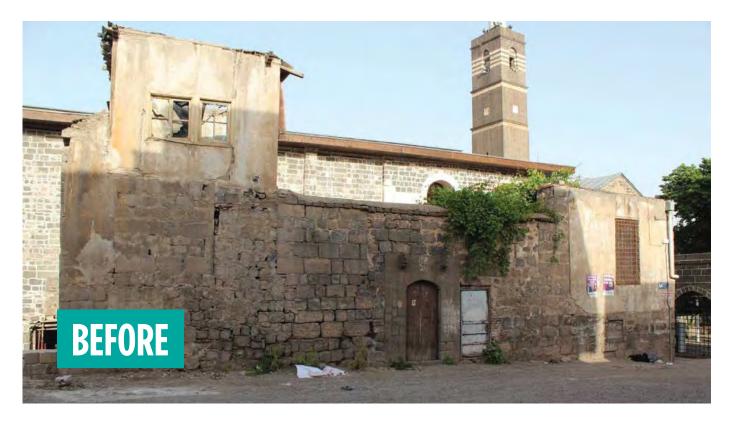

#### HERITAGE BUILDINGS ARE BEING RESTORATED.

4 of the **16** registered heritage buildings' restoration works have been completed and the rest of the 12 restoration works continue.