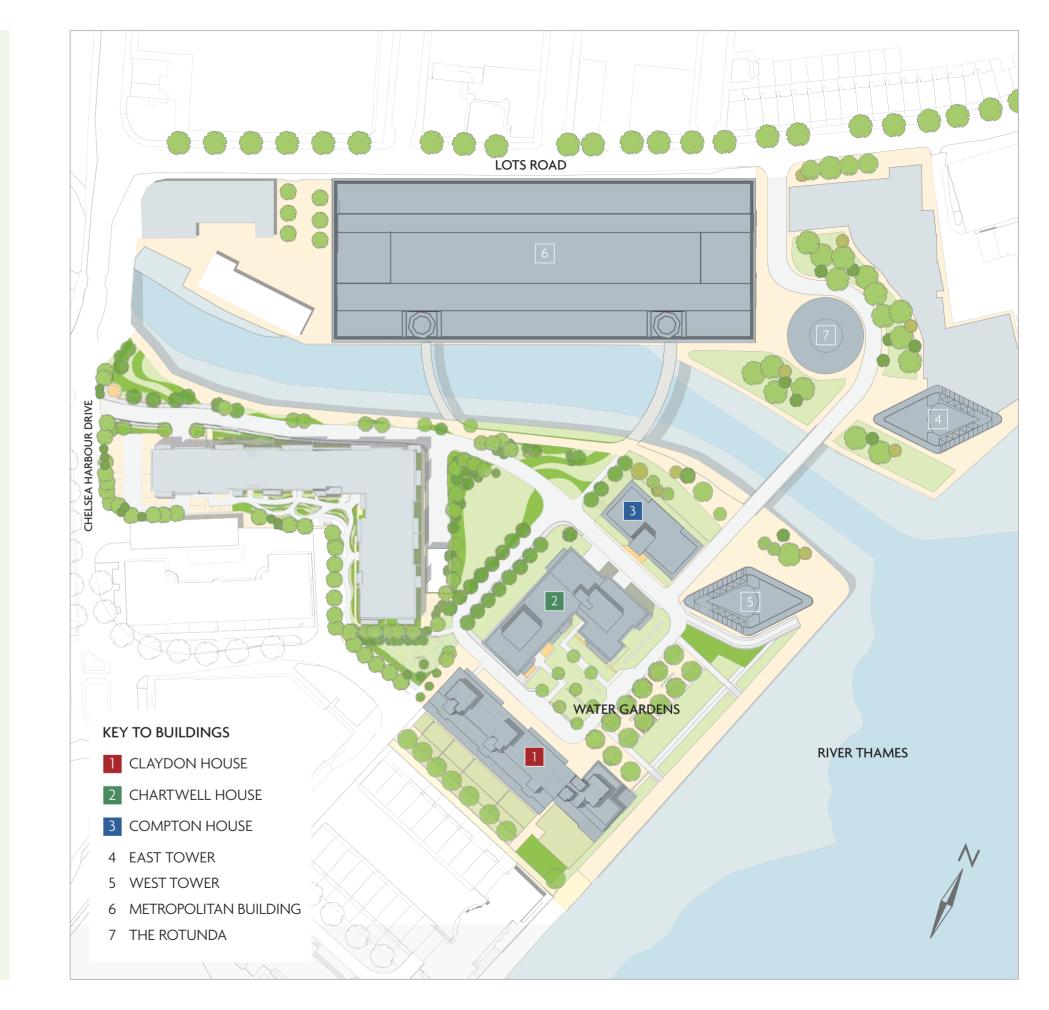

#### AIRPORTS\*

| HEATHROW | 44 mir |
|----------|--------|
| GATWICK  | 47 min |
| CITY     | 56 mir |
| STANSTED | 95 min |
|          |        |

\* Times from Imperial Wharf Station

The Water Gardens is virtually an island bound by the River on both sides. Set in its exquisitely landscaped grounds are the Development's three residential buildings – Claydon House, Chartwell House and Compton House.