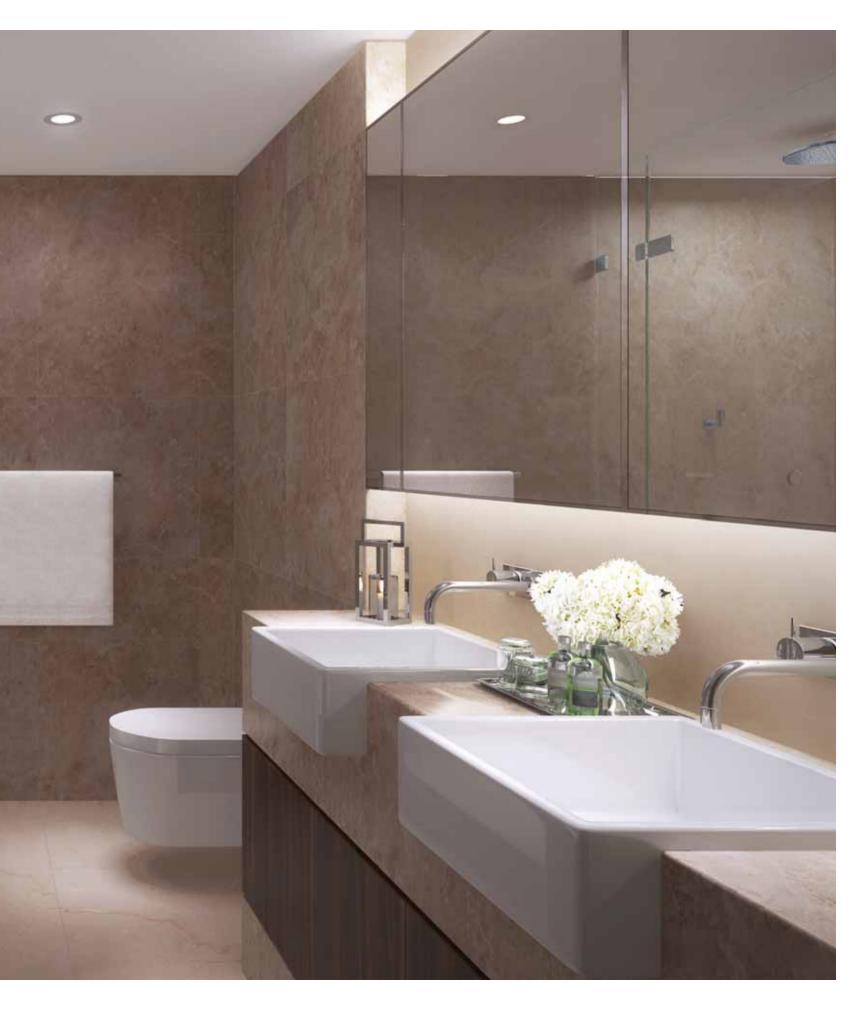

# REFINED Bathrooms

Only the finest materials have been chosen for the bathroom. Natural material of stone and wood, branded brassware, exotic stone and marbles, back painted glass and polished marble top to baths. All bathrooms feature underfloor heating and a selected section of marble wall to warm towels and bathrobes. The result; a perfect place to relax and unwind.