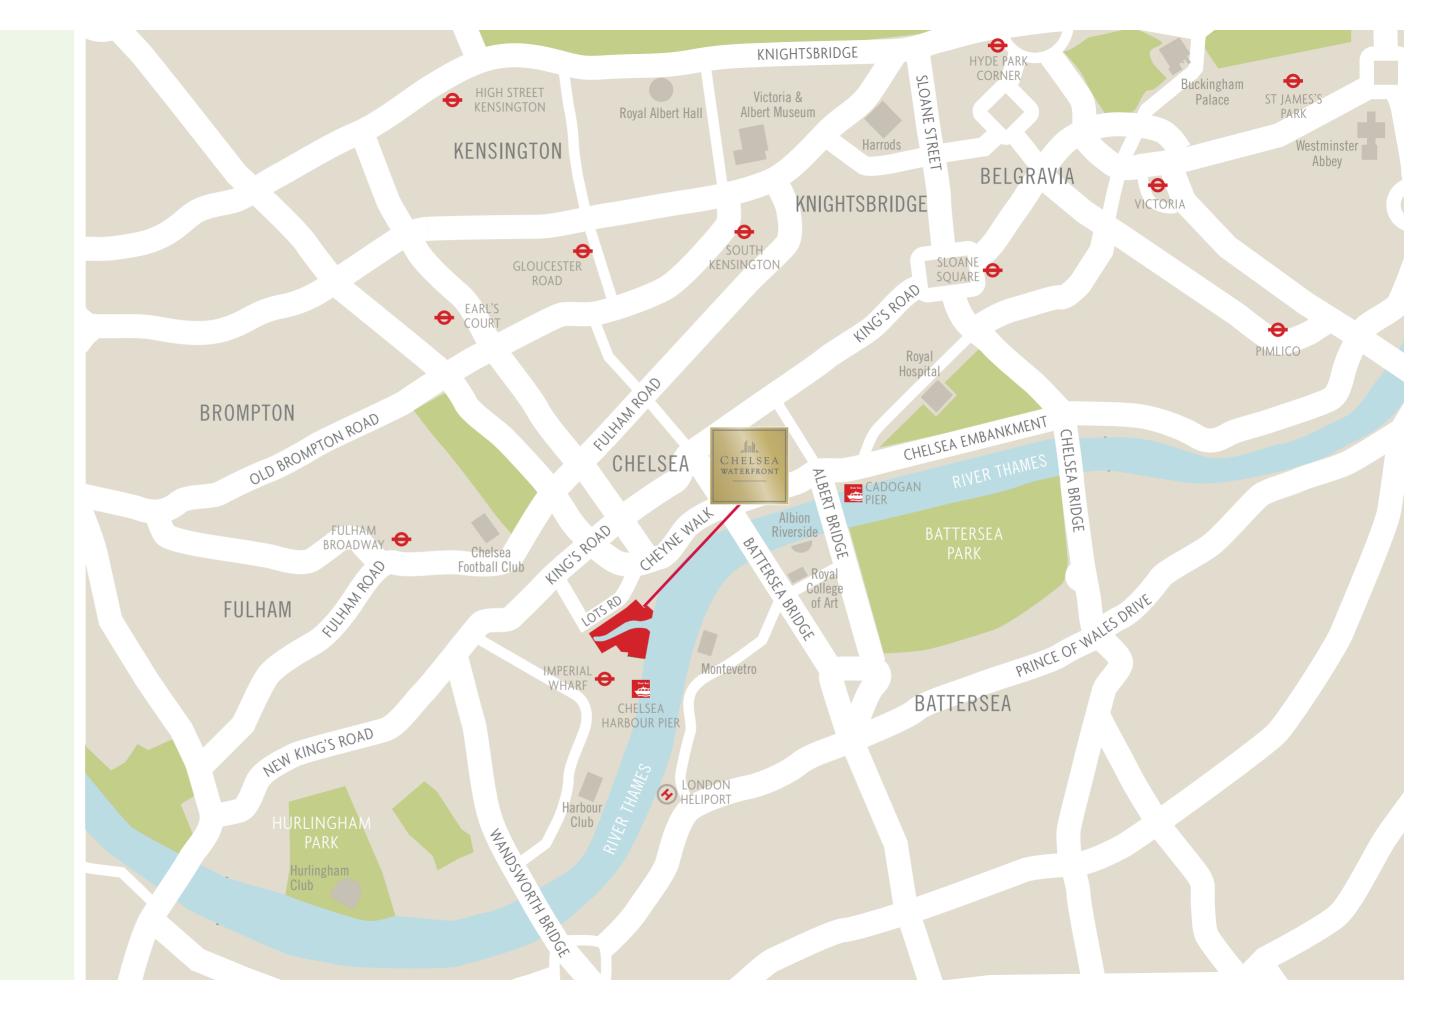

Living in Chelsea means living at the heart of things. And living at Chelsea Waterfront means you are within minutes of all that London has to offer.

#### ΤΔΧΙ

**UNDERGROUND\*** KENSINGTON 12 mins OXFORD CIRCUS 17 mins BANK 36 mins CANARY WHARF 40 mins

| IAAI          |         |
|---------------|---------|
| SLOANE SQUARE | 8 mins  |
| PARK LANE     | 11 mins |
| HIGH STREET   |         |
| KENSINGTON    | 15 mins |
| OXFORD STREET | 21 mins |

## **MAINLINE STATIONS\***

VICTORIA PADDINGTON 21 mins ST PANCRAS 34 mins LIVERPOOL STREET 45 mins BLACKFRIARS 35 mins

#### 18 mins **Riverboat Services** PUTNEY 20 mins EMBANKMENT 25 mins

#### AIRPORTS\*

| HEATHROW | 44 mir |
|----------|--------|
| GATWICK  | 47 min |
| CITY     | 56 mir |
| STANSTED | 95 min |
|          |        |

\* Times from Imperial Wharf Station

The Water Gardens is virtually an island bound by the River on both sides. Set in its exquisitely landscaped grounds are the Development's three residential buildings – Claydon House, Chartwell House and Compton House.