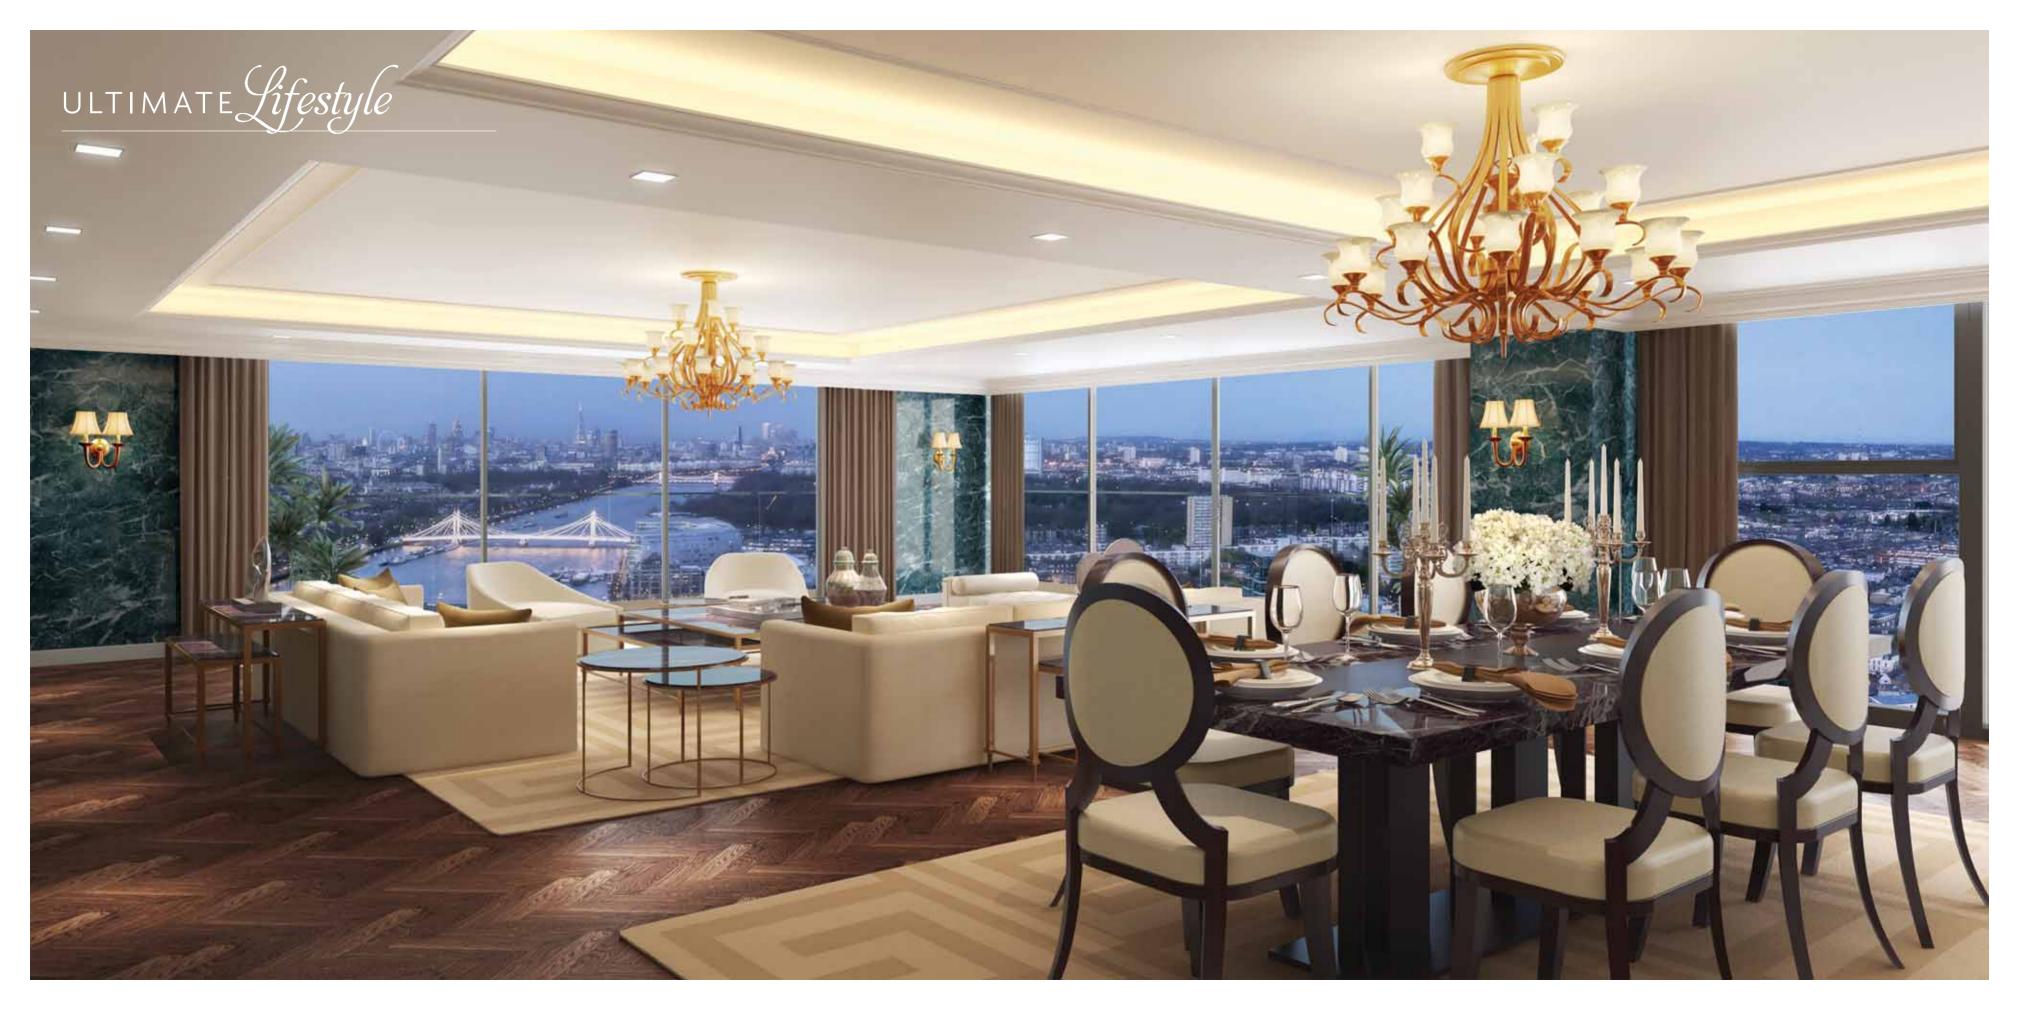

Chelsea Waterfront offers a rich range of amenities and features to satisfy the lifestyle of the most discerning resident.

A selection of sophisticated cafes, restaurants, boutiques, a wine shop, florist and hairdresser to meet and cater for the highest needs and demands.

It offers too a sophisticated residents health club with sauna, steam room, jacuzzi, swimming pool and fitness room.

All this together with a 24 hour concierge service to the highest 5 star standard.

EXQUISITE Kilchens