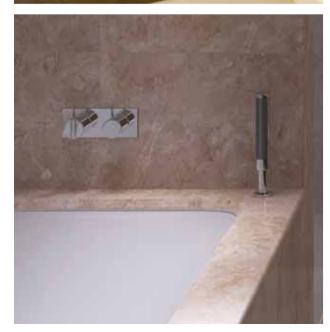

# REFINED Bathrooms

Only the finest materials have been chosen for the bathroom. Natural material of stone and wood, branded brassware, exotic stone and marbles, back painted glass and polished marble top to baths. All bathrooms feature underfloor heating and a selected section of marble wall to warm towels and bathrobes. The result; a perfect place to relax and unwind.