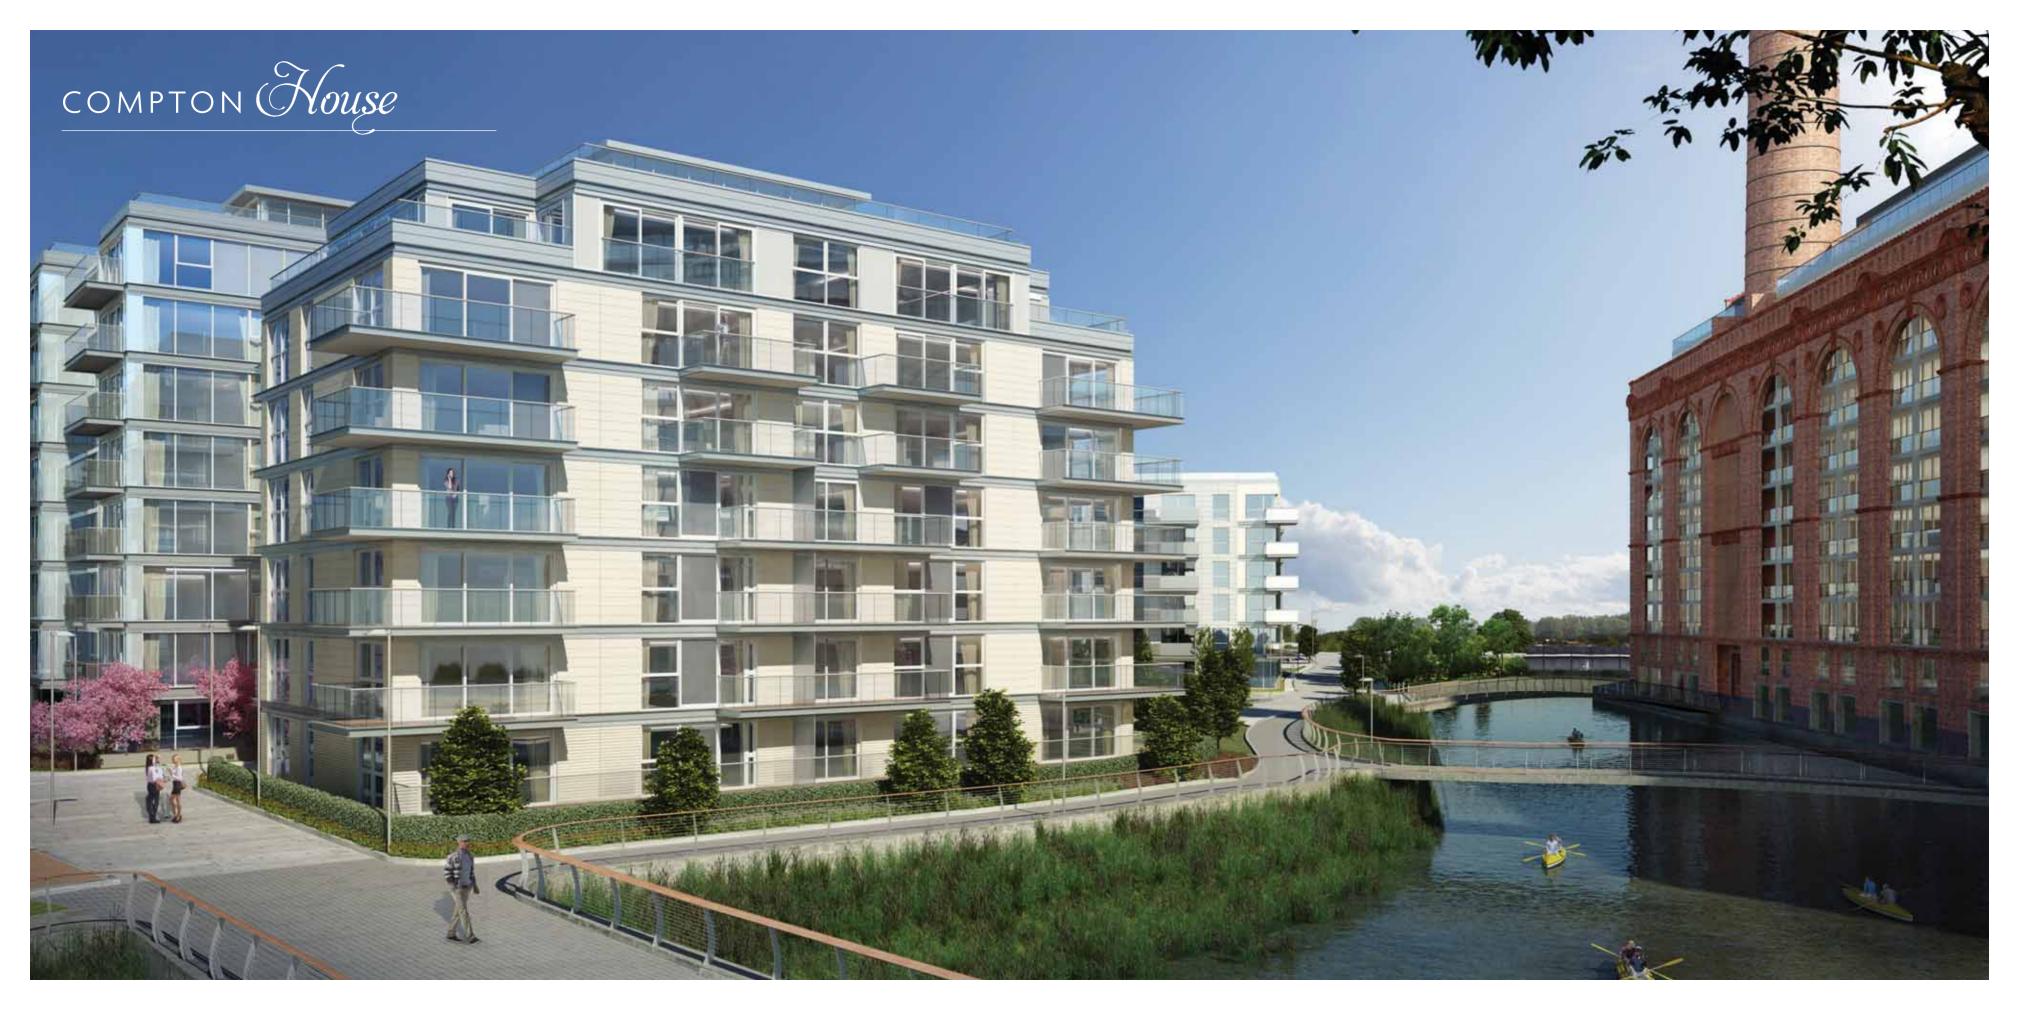

#### AIRPORTS\*

| HEATHROW | 44 mir |
|----------|--------|
| GATWICK  | 47 min |
| CITY     | 56 mir |
| STANSTED | 95 min |
|          |        |

\* Times from Imperial Wharf Station

The Water Gardens is virtually an island bound by the River on both sides. Set in its exquisitely landscaped grounds are the Development's three residential buildings – Claydon House, Chartwell House and Compton House.