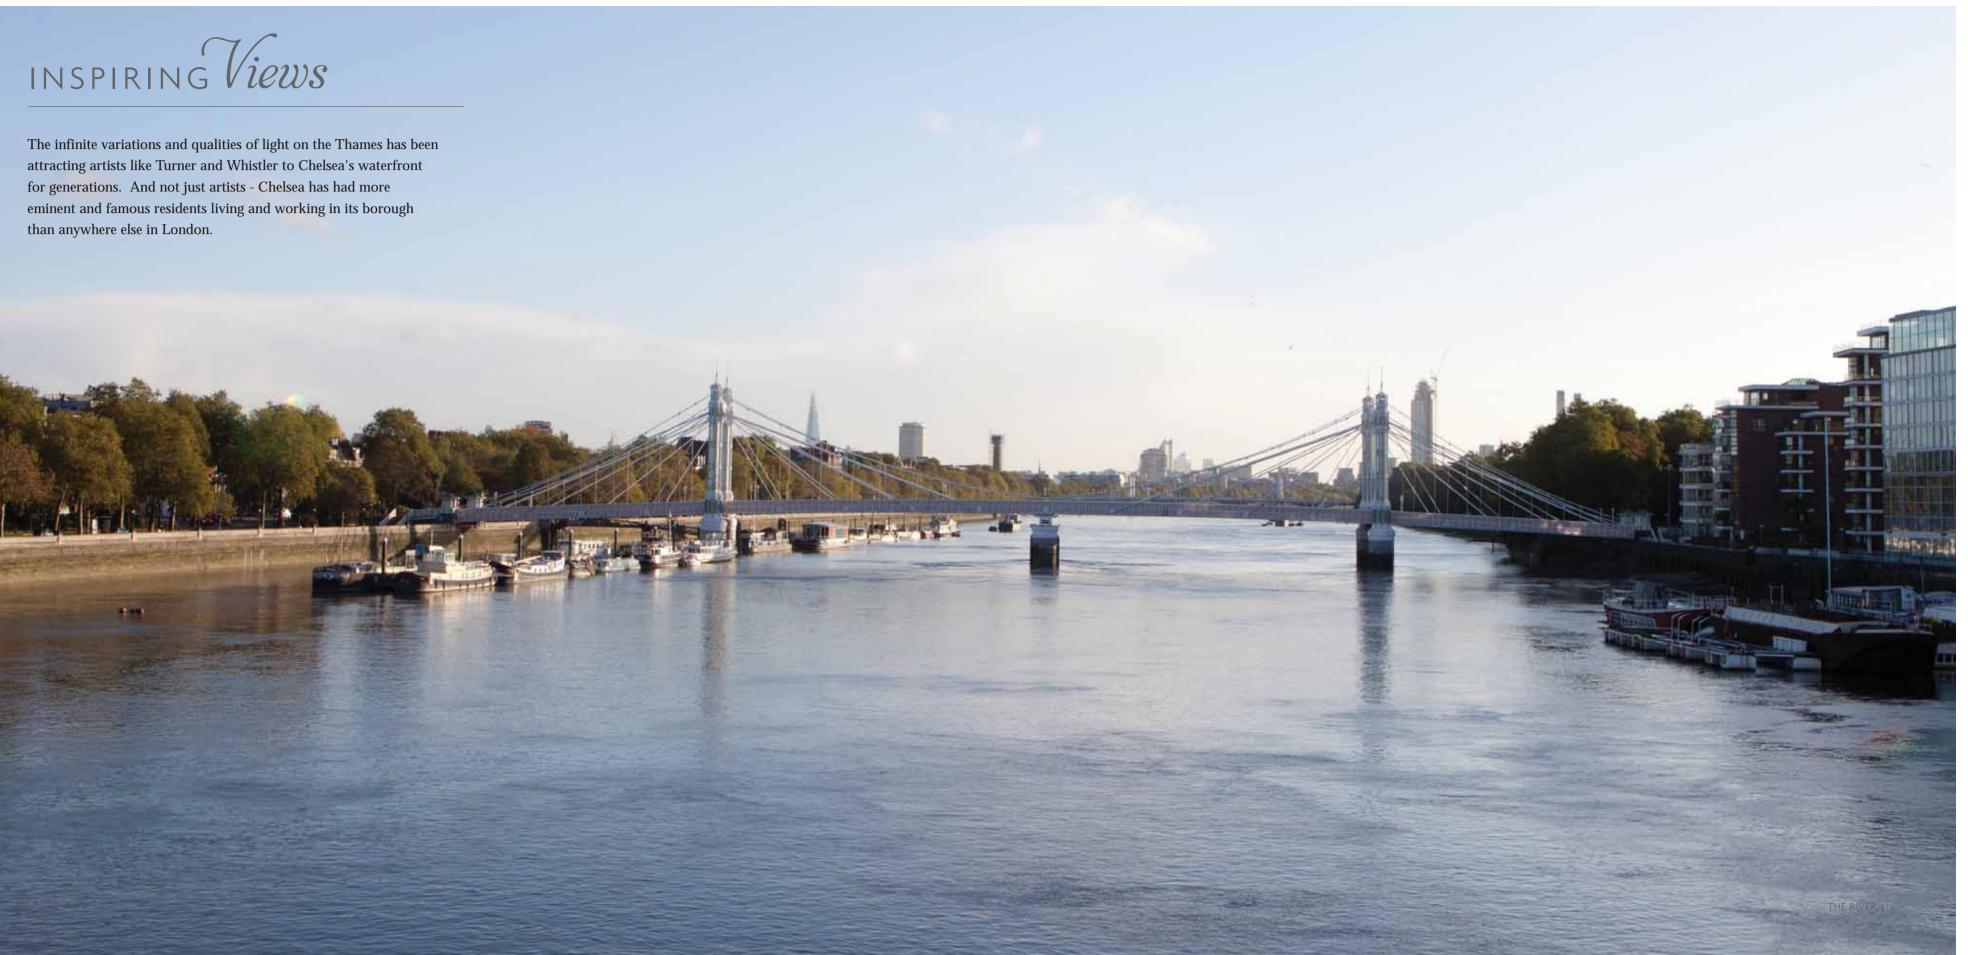

Sir Terry Farrell is the architect inspired to create Chelsea Waterfront. He embraced the unique challenge of regeneration, understood and realised its historical and unique setting and perhaps, above all, the character and mood of the River Thames.