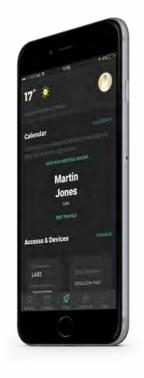

#### TECHNOLOGY

#### THE MOST CONNECTED SPACES

You don't have to be tech-savvy to sign up. Our secure and sophisticated technology works seamlessly in the background, so you can focus on what you do best.

#### THE HIGHLIGHTS

- A private, dedicated and fast network, built by experts to keep data safe for even the most sensitive of businesses.
- The LABS App: Book meeting rooms, find talent, swap skills and engage with the community.

-

- Cloud storage and desktops.
- More exciting features to come!

LABS | HOLBORN | 2017