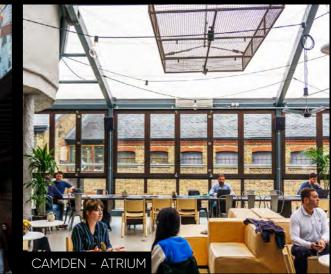

## CAMDEN ATRIUM STRIANGLE

#### ATRIUM

TRIANGLE

A stunning, unique piece of architecture - designed by Tom Dixon, who combines style with sophistication. Natural light throughout and colourful elements flowing through the minimalist black and white theme. Featuring a communal coffee bar, kitchen, open-air terraces and multiple event spaces. Panoramic views of London spread across a variety of workspaces and meeting rooms – step right off the lively streets of Camden Market into a refined place to focus and spend your work day. Featuring private offices, meeting rooms and coworking spaces