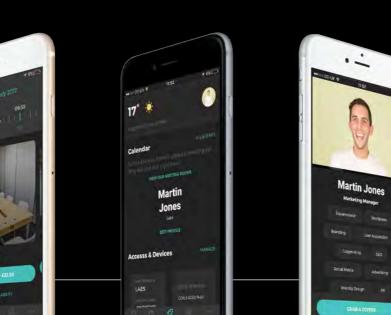

#### TECHNOLOGY

#### THE MOST CONNECTED SPACES

You don't have to be tech-savvy to sign up. Our secure and sophisticated technology works seamlessly in the background, so you can focus on what you do best.

#### THE HIGHLIGHTS

- A private, dedicated and fast network, built by experts to keep data safe for even the most sensitive of businesses.
- The LABS App: Book meeting rooms, find talent, swap skills and engage with the community.

-

- Cloud storage and desktops.
- More exciting features to come!

LABS | HOLBORN | 2017