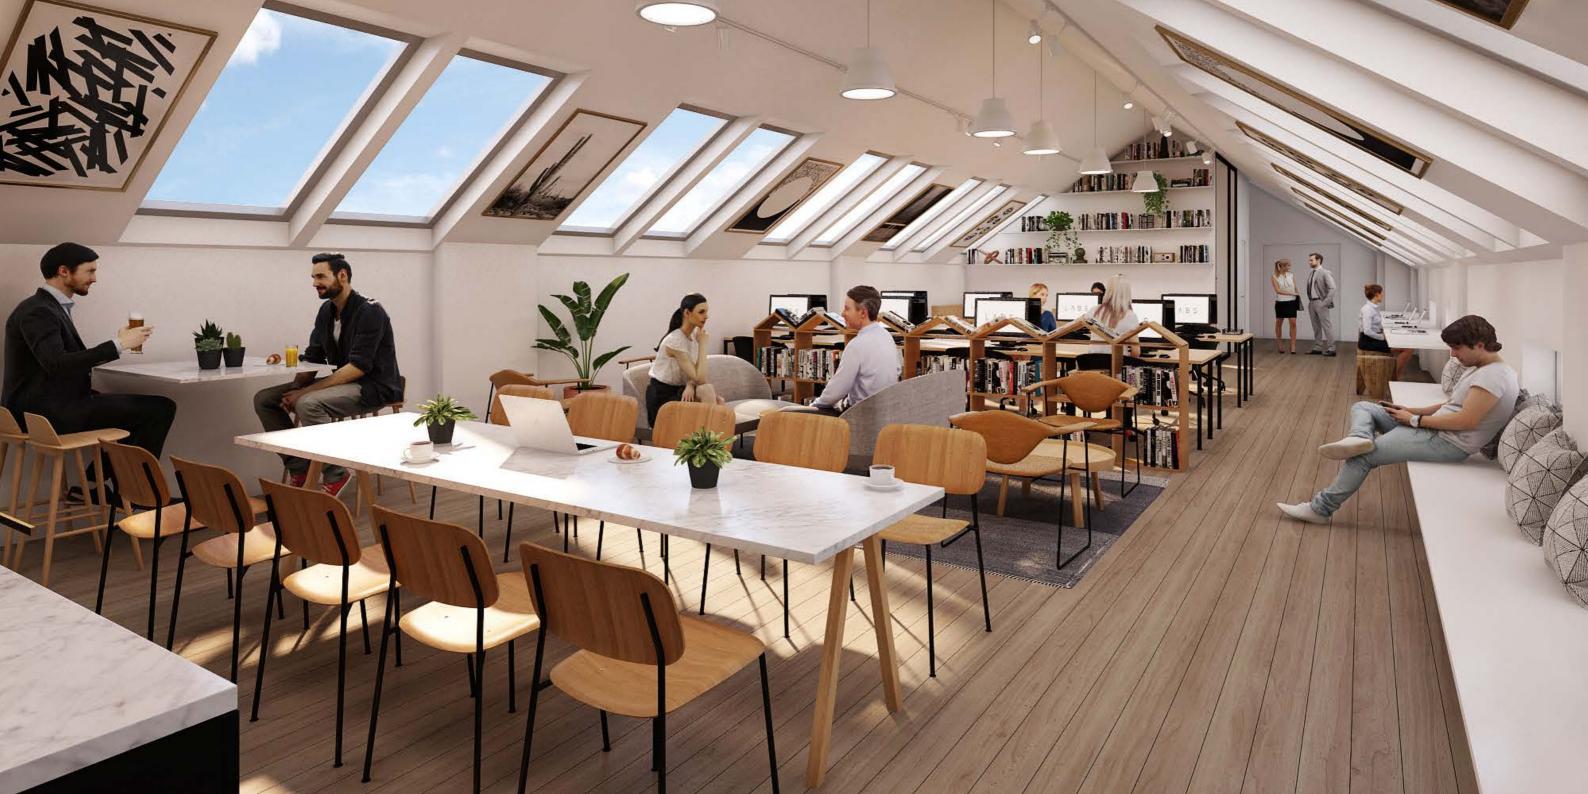

#### THE NEW DESTINATION FOR THE MODERN WORKER

A minute away from Holborn station and boasting seven floors of contemporary workspaces - 136 High Holborn is set to make its mark as a new kind of workplace. Featuring private office space, coworking, meeting rooms, event space, and an open-plan lounge featuring barista-made coffee.

#### THE MOST CONNECTED SPACES

You don't have to be tech-savvy to sign up. Our secure and sophisticated technology works seamlessly in the background, so you can focus on what you do best.

#### THE HIGHLIGHTS

- A private, dedicated and fast network, built by experts to keep data safe for even the most sensitive of businesses.
- The LABS App: Book meeting rooms, find talent, swap skills and engage with the community.