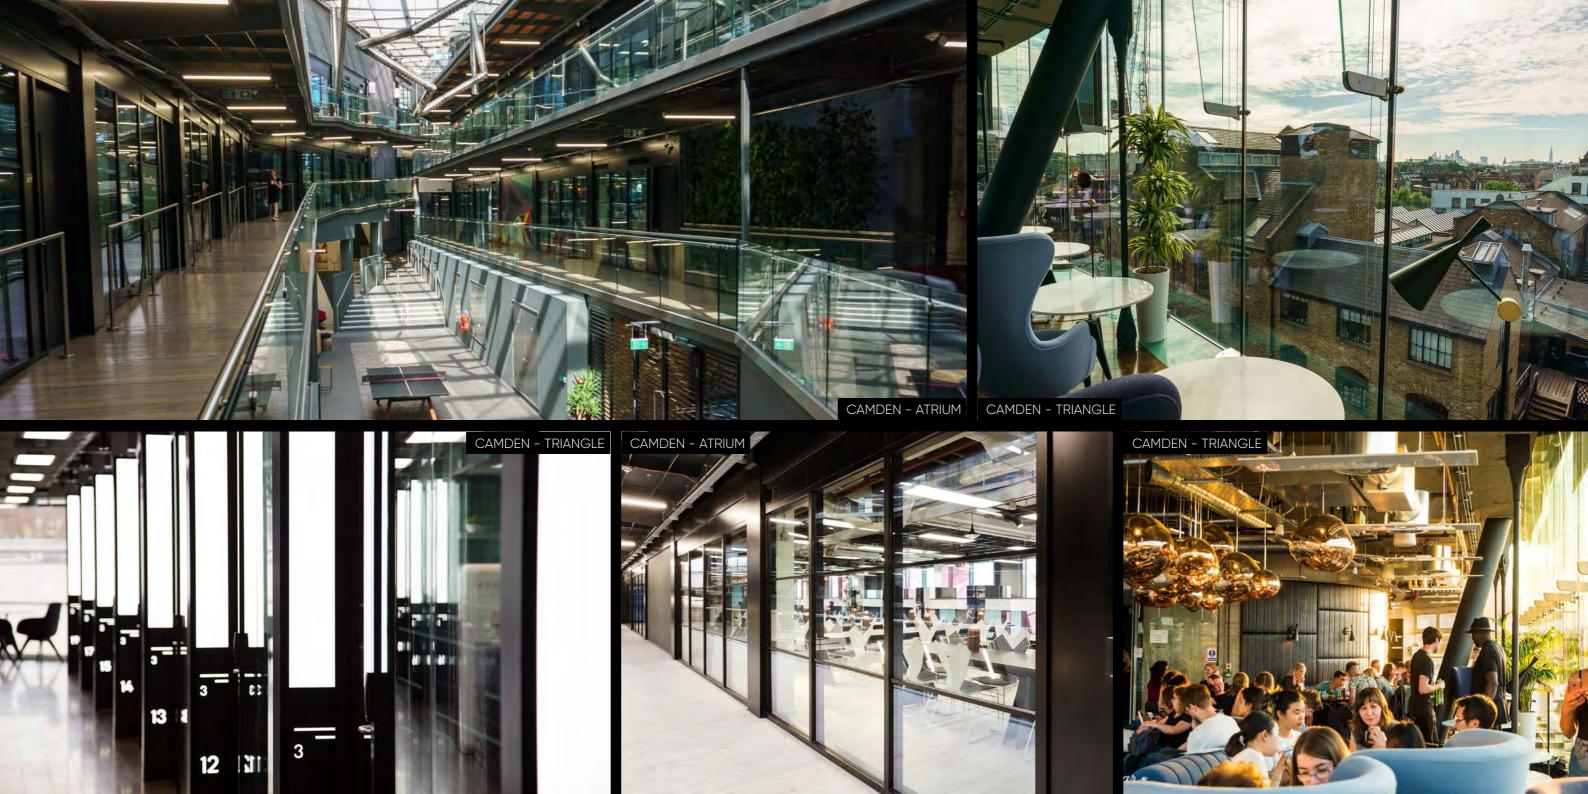

## CAMDEN ATRIUM STRIANGLE

#### ATRIUM

TRIANGLE

A stunning, unique piece of architecture - designed by Tom Dixon, who combines style with sophistication. Natural light throughout and colourful elements flowing through the minimalist black and white theme. Featuring a communal coffee bar, kitchen, open-air terraces and multiple event spaces. Panoramic views of London spread across a variety of workspaces and meeting rooms – step right off the lively streets of Camden Market into a refined place to focus and spend your work day. Featuring private offices, meeting rooms and coworking spaces