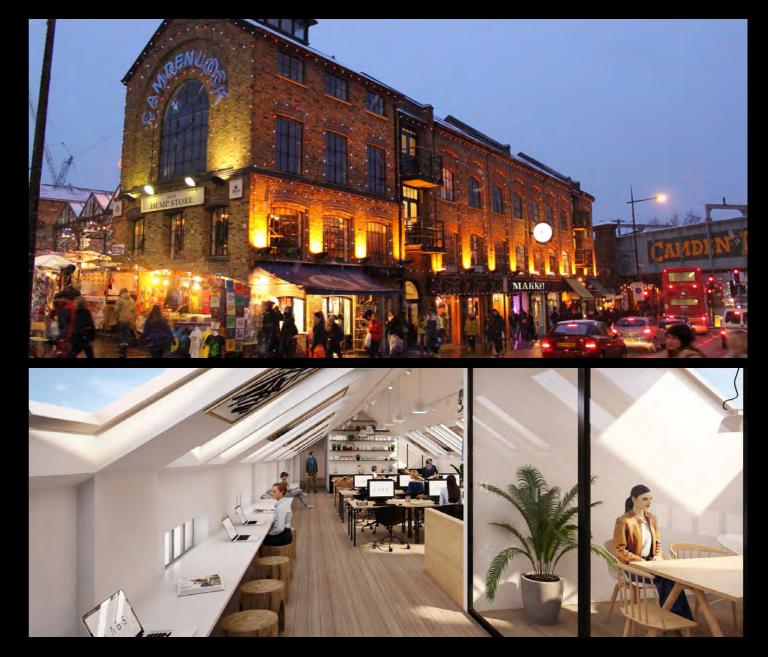

# CAMDEN LOCKSIDE

#### LOCKSIDE

Overlooking the iconic Camden Lock, LABS Lockside is an original and historic building, in an area dating back to the 1850s. Recently updated by LABS' expert in-house team, the building features meeting rooms, breakout areas and offices tailored to you.

Not only will you benefit from wellequipped space designed to help grow your business, but also immediate access to the thriving market below, perfect for inspiring new thoughts and ideas. Situate your company in a place with both character and style.