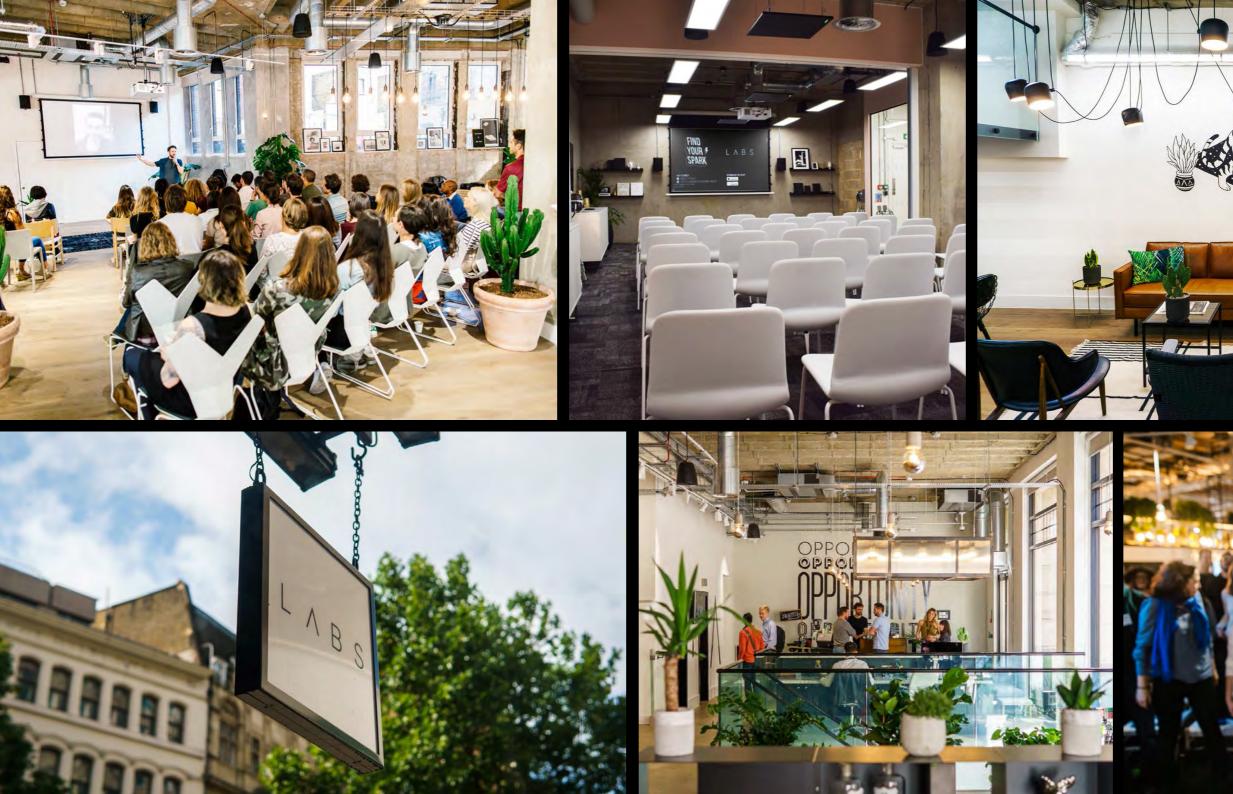

#### MEET YOUR OPPORTUNITY

From an 80-person conference to a 4-person meeting, LABS has created flexible spaces that work around your needs, equipped with the latest AV technology.

#### HOST YOUR OWN EVENT WITH LABS

Our design-led locations in the heart of London boast spaces for a wide variety of events. From company hackathons, to drink receptions and conferences, LABS' event spaces both inspire and impress attendees. Do your best work, network and plan and unforgettable event with LABS.

# SIGN