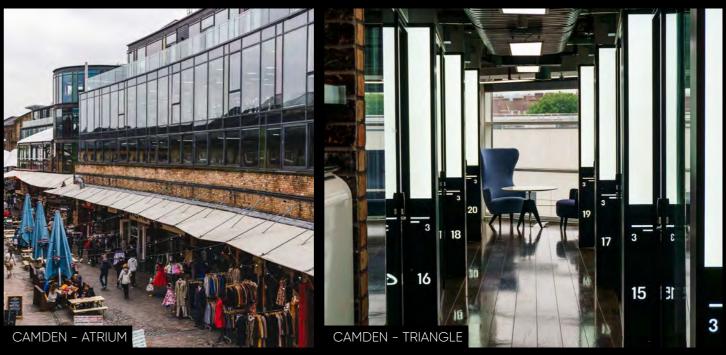

## CAMDEN ATRIUM STRIANGLE

#### ATRIUM

TRIANGLE

A stunning, unique piece of architecture - designed by Tom Dixon, who combines style with sophistication. Natural light throughout and colourful elements flowing through the minimalist black and white theme. Featuring a communal coffee bar, kitchen, open-air terraces and multiple event spaces. Panoramic views of London spread across a variety of workspaces and meeting rooms – step right off the lively streets of Camden Market into a refined place to focus and spend your work day. Featuring private offices, meeting rooms and coworking spaces