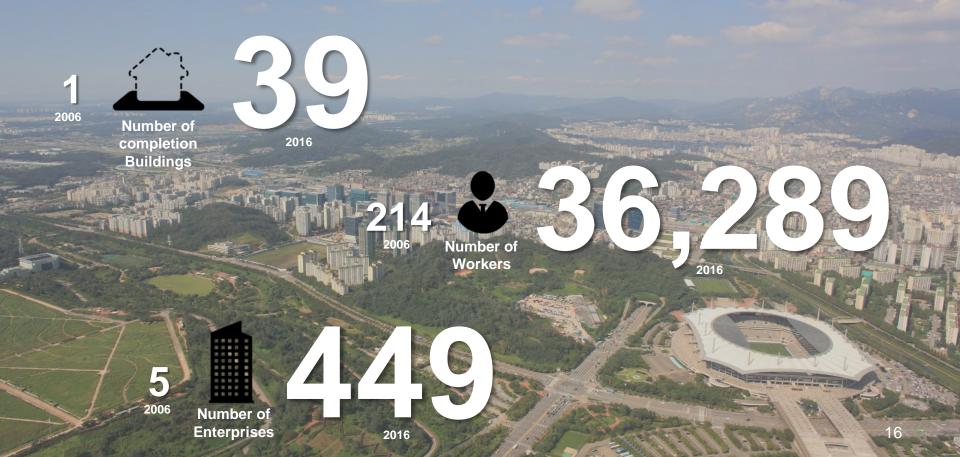

pty lots 13 11 24 Lots 4 · 2 Commercial Facilities · 1 Education/Research Facility Core Function Area **General Function Area** · 1 Hi-tech Facility 60,590 m<sup>2</sup> 115,187 m<sup>2</sup> 114,684 m<sup>2</sup> 45,193 m<sup>2</sup> Size 13 11 G <sup>1</sup>B1<sup>2</sup> <sup>1</sup>B2<sup>2</sup> B3 16 11 1 D1 C1 1 D2 12 13 C2 A2 A1 2 **Recommend Function** 14 2 Core Function **General Function** C5 D3 A3 B44 15 D4 Area Area Area 1 E1 2 1 1 E2 E3 2 2 3 3 · Broadcasting Facilities · Hi-tech Facilities · Hotel. Recreational Facilities 1 2 · Education Research Facilities · Foreigner Investment Facilities · Support Facilities(dong office, rental housing for foreigner) F · Public Support Facilities · Urban-type Factories · General business

(기준: 2016. 1)

# **Quantitative Outcome of DMC**



## **DMC's Success Factors**



# **Positive Effect : DMC Festival 2015**



With Society, SME's, Big Company, Universities



# **Positive Effect : Popular film location**





# Thank You