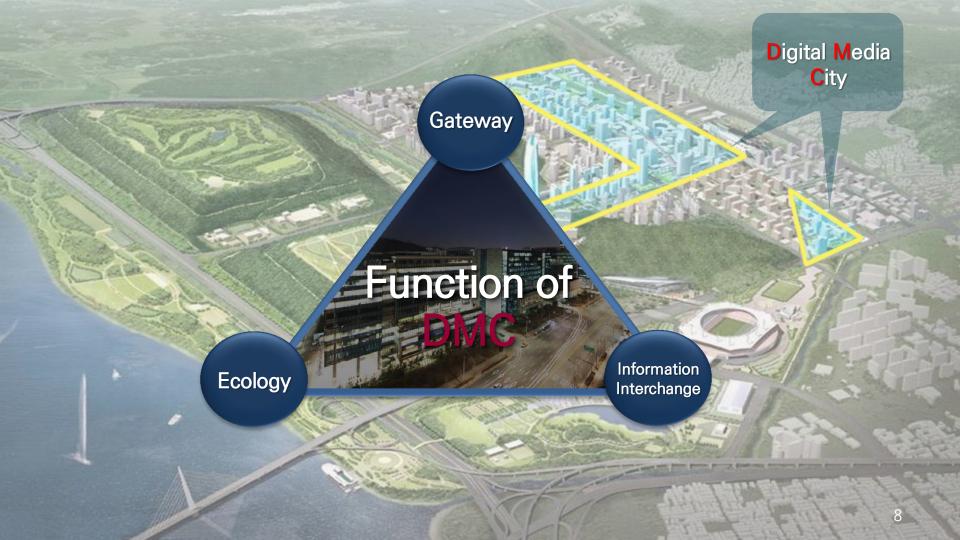

# About Digital Media City

#### Goal

Global Digital Media Cluster, Main Business Center of Northeast Asia

#### Location

Sangam Saecheonnyeon New city Residential Site Development District, Mapo-gu, Seoul, Korea