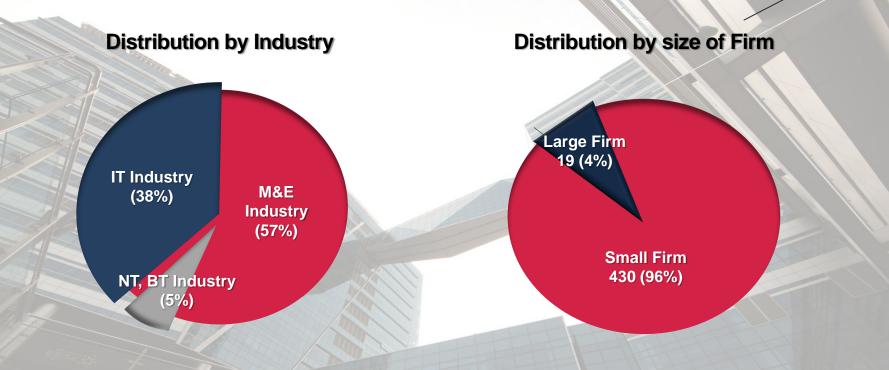

n Highway)

> Nanji Park

#### Goal

Global Digital Media Cluster, Main Business Center of Northeast Asia

#### World Cup Park

Haneul Park

#### Location

Sangam Saecheonnyeon New city Residential Site Development District, Mapo-gu, Seoul, Korea

#### Square measure

569,925m² Commercial land: 335,655m², Public land: 234,208m²

World-Cup

Stadium

**Period** 2002 ~

# DMC 570,000m<sup>2</sup>

7







# New Century City DMC

annunning (



## Vision of DMC

# World Class M&E Industry Cluster, DMC

Northeast Asia M&E Business Hub, Digital Media City

Seou

**Digital Media City** 

Enhancement of Seoul City Competitiveness through introducing DMC cluster as a successful model 12

# **DMC Target Industry**



TK-Anlagen

Computer

Netzwerk

Consulting

## **Current State of DMC Industry**



Leading New Media Generation (Combination of M&E and IT Industry) Broadcaster : KBS, MBC, SBS, YTN Large Firm : Samsung, LG, KT, CJ

# Supply of DMC land

(기준: 2016. 1

#### Among 52 lots, 48 lots are provided (86%) Empty Lots (4) Empty lots 13 11 24 Lots 4 · 2 Commercial Facilities · 1 Education/Research Facility Core Function Area **General Function Area** · 1 Hi-tech Facility 60,590 m<sup>2</sup> 115,187 m<sup>2</sup> 114,684 m<sup>2</sup> 45,193 m<sup>2</sup> Size 13 11 G <sup>1</sup>B1<sup>2</sup> <sup>1</sup>B2<sup>2</sup> B3 16 11 1 D1 C1 1 D2 12 13 C2 A2 A1 2 **Recommend Function** 14 2 Core Function **General Function** C5 D3 A3 B44 15 D4 Area Area Area 1 E1 2 1 1 E2 E3 2 2 3 3 · Broadcasting Facilities · Hi-tech Facilities · Hotel. Recreational Facilities 1 2 · Education Resear