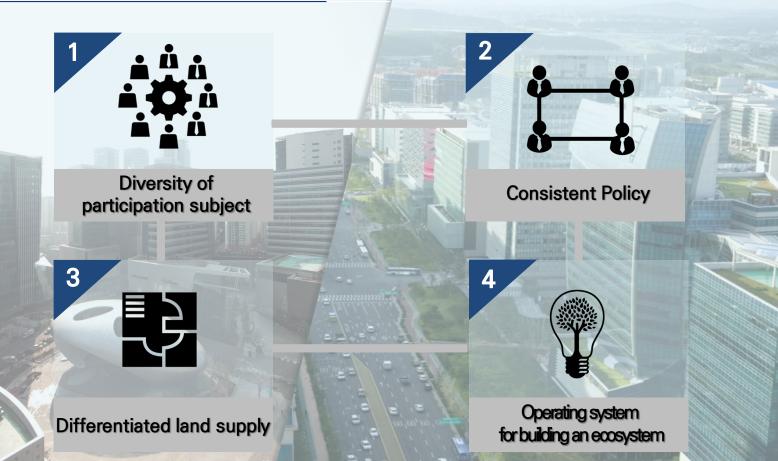

mercial Facilities · 1 Education/Research Facility Core Function Area **General Function Area** · 1 Hi-tech Facility 60,590 m<sup>2</sup> 115,187 m<sup>2</sup> 114,684 m<sup>2</sup> 45,193 m<sup>2</sup> Size 13 11 G <sup>1</sup>B1<sup>2</sup> <sup>1</sup>B2<sup>2</sup> B3 16 11 1 D1 C1 1 D2 12 13 C2 A2 A1 2 **Recommend Function** 14 2 Core Function **General Function** C5 D3 A3 B44 15 D4 Area Area Area 1 E1 2 1 1 E2 E3 2 2 3 3 · Broadcasting Facilities · Hi-tech Facilities · Hotel. Recreational Facilities 1 2 · Education Research Facilities · Foreigner Investment Facilities · Support Facilities(dong office, rental housing for foreigner) F · Public Support Facilities · Urban-type Factories · General business

(기준: 2016. 1)

# **Quantitative Outcome of DMC**



## **DMC's Success Factors**



# **Positive Effect : DMC Festival 2015**



With Society, SME's, Big Company, Universities



# **Positive Effect : Popular film location**





# Thank You