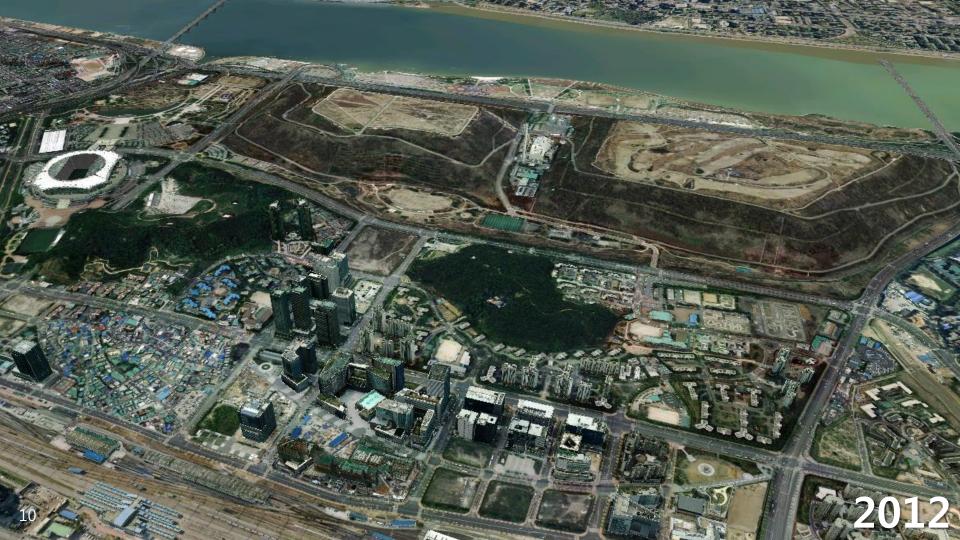

# **DMC** Overveiw

**Residential Site** 

#### Goal

Global Digital Media Cluster, Main Business Center of Northeast Asia

#### Location

Sangam Saecheonnyeon New city Residential Site Development District, Mapo-gu, Seoul, Korea

#### Square measure

569,925m² Commercial land: 335,655m², Public land: 234,208m²

World-Cup

Stadium

**Period** 2002 ~

# DMC 570,000m<sup>2</sup>

7