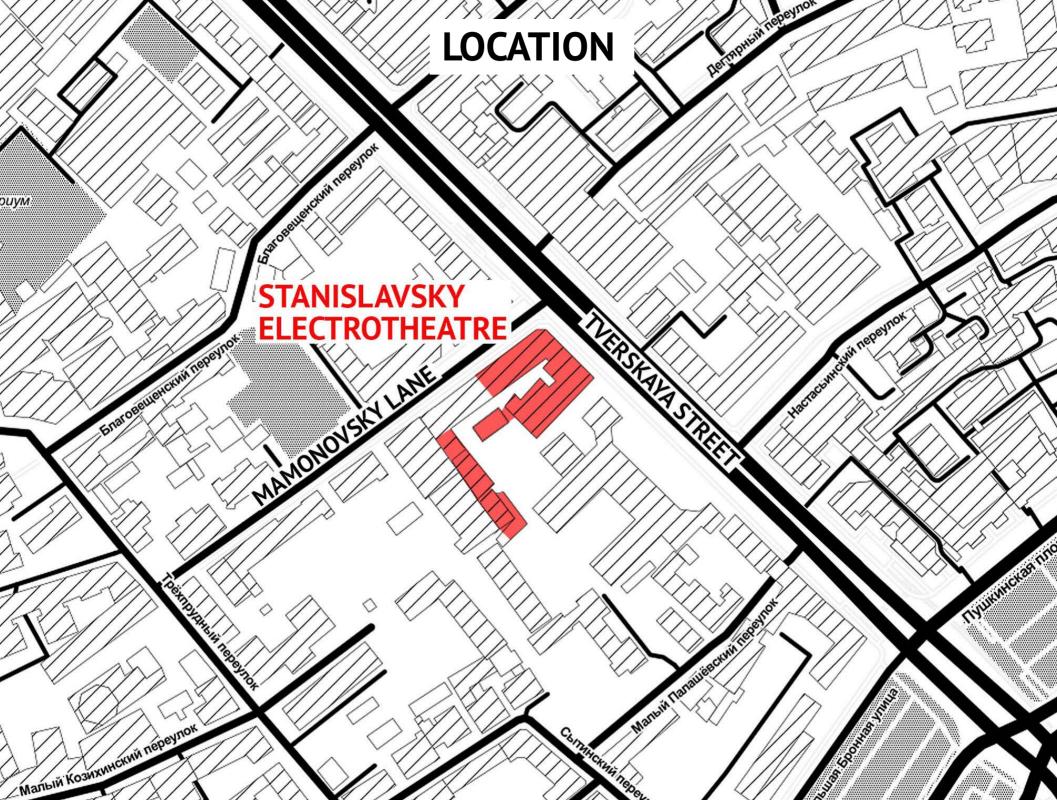

## STANISLAVSKY ELECTROTHEATRE





#### **COMMERCIAL APARTMENTS: 1874 - 1915**



ИАА г. Москвы т.1 Арватская ч,ед хр. 523,д.4, л.4. Проект фасвда стр. 15' по гентлану 1874г. арх. М. Никифоров. (часть совр. д. 23/12)

Apaumenmope Al Humopipo L

6

# **ELECTROTHEATRE MEANS CINEMATOGRAPH (1915)**



## STANISLAVSKY DRAMA THEATER (1935)



## **THE EXISTING BUILDING (2013)**















#### **TENANCY**



THEATRE
TENANCY





### **LISTED BUILDING**

| АДРЕС                                              | э<br>ул. Тверска<br>пер. Садово                     | я.23/                                                      | м е н                                                        | T S                                         | A C