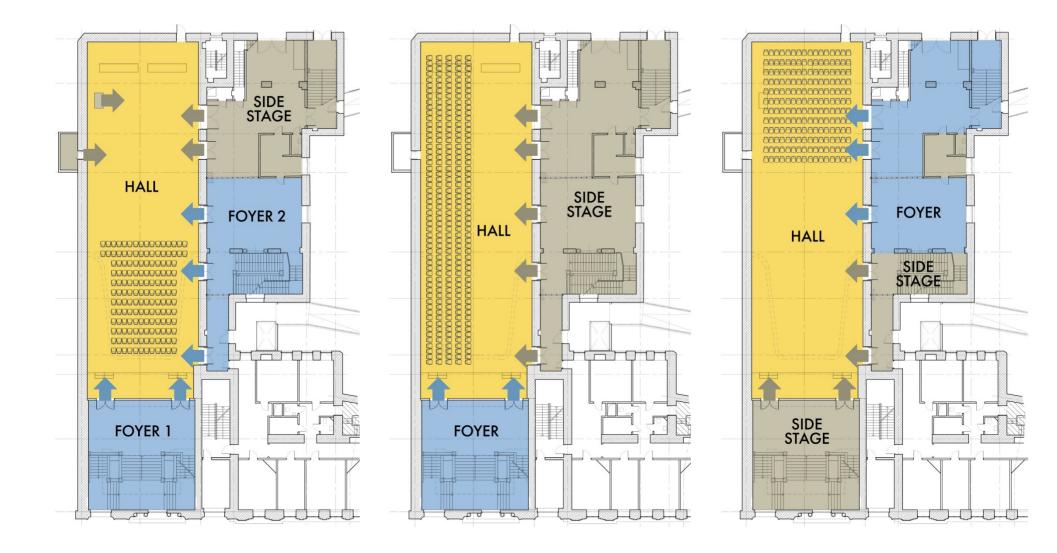

|                                                        |
| ОБЪЕМ О<br>ВОНАЧАЈ<br>ИДА ОАФ<br>И РОЈИН<br>ИНТЕРЬ | сохранился<br>мьных объем<br>финавал<br>практически | объем,сло<br>вадания I<br>сад решен<br>полности<br>годов,с | жившийся<br>1884 г.<br>1 в приема<br>18.Дворовы<br>Элементам | и декора на                                 | включивший<br>пцизма (19<br>шены плас<br>цч.ХХ века                                                     | в себя<br>15 г.)Сог<br>тич.прор | пер-  | ФАСАДЫ ГЛ. | еад-рес-<br>ровие-воз<br>пластич.<br>вможна рессихране |



#### Progressive Minister of Cultural Affairs

+

**Ambitious Art Director** 

+

**Private Investments** 



#### **PUBLIC - PRIVATE PARTNERSHIP**





























































## **STAFF AREA**







## THE THEATRE COMPLEX





## **SECOND STAGE**