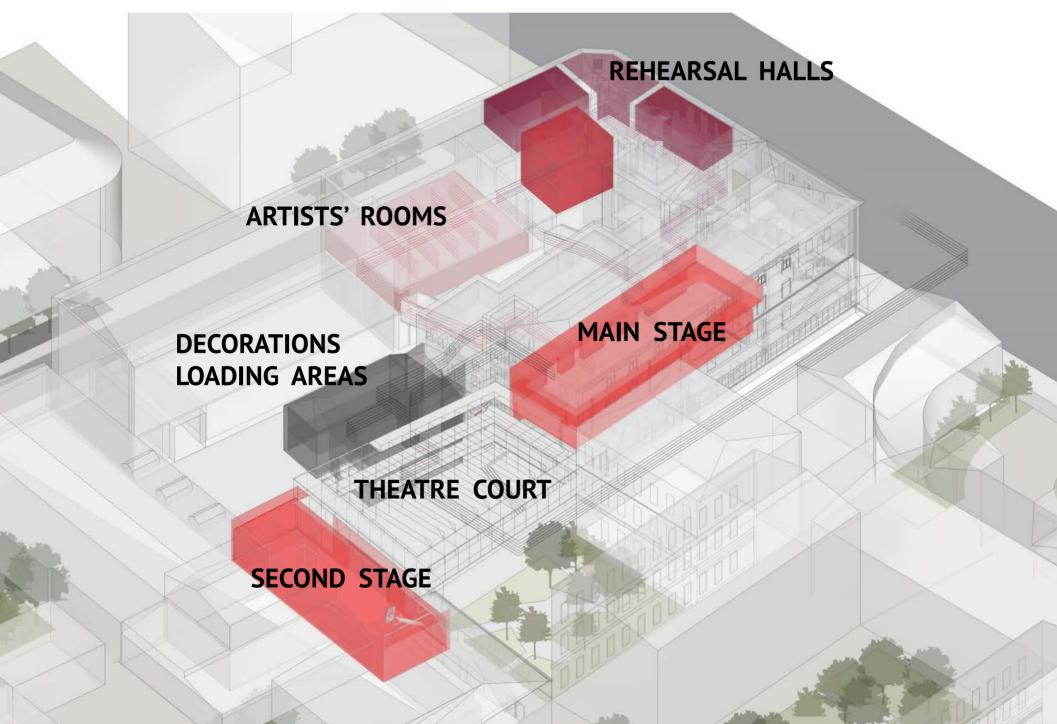

|
| ОБЪЕМ О<br>ВОНАЧАЈ<br>ИДА ОАФ<br>И РОЈИН<br>ИНТЕРЬ | сохранился<br>мьных объем<br>финавал<br>практически | объем,сло<br>вадания I<br>сад решен<br>полности<br>годов,с | жившийся<br>1884 г.<br>1 в приема<br>18.Дворовы<br>Элементам | и декора на                                 | включивший<br>пцизма (19<br>шены плас<br>цч.ХХ века                                                     | в себя<br>15 г.)Сог<br>тич.прор | пер-  | ФАСАДЫ ГЛ. | еад-рес-<br>ровие-воз<br>пластич.<br>вможна рессихране |



#### Progressive Minister of Cultural Affairs

+

**Ambitious Art Director** 

+

**Private Investments** 



#### **PUBLIC - PRIVATE PARTNERSHIP**





























































## **STAFF AREA**







## THE THEATRE COMPLEX





## **SECOND STAGE**