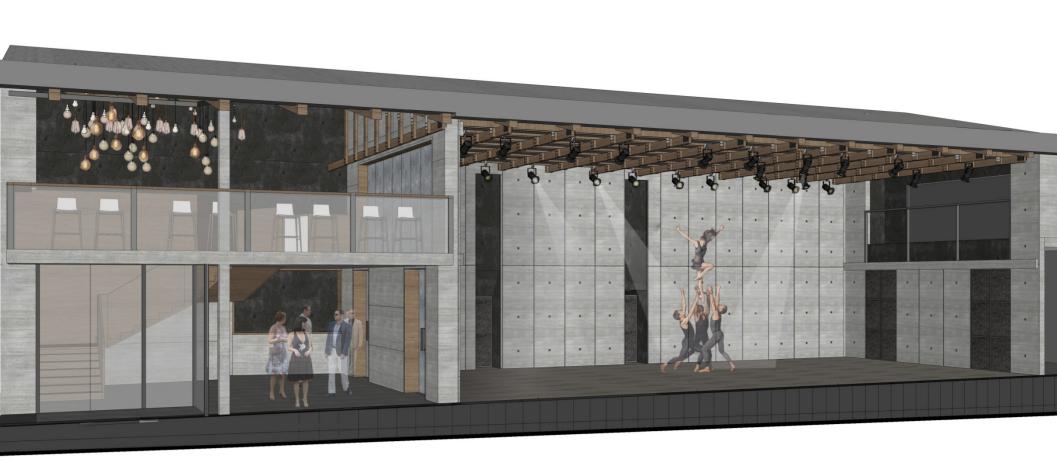

|
| ОБЪЕМ О<br>ВОНАЧАЈ<br>ИДА ОАФ<br>И РОЈИН<br>ИНТЕРЬ | сохранился<br>мьных объем<br>финавал<br>практически | объем,сло<br>вадания I<br>сад решен<br>полности<br>годов,с | жившийся<br>1884 г.<br>1 в приема<br>18.Дворовы<br>Элементам | и декора на                                 | включивший<br>пцизма (19<br>шены плас<br>цч.ХХ века                                                     | в себя<br>15 г.)Сог<br>тич.прор | пер-  | ФАСАДЫ ГЛ. | еад-рес-<br>ровие-воз<br>пластич.<br>вможна рессихране |



#### Progressive Minister of Cultural Affairs

+

**Ambitious Art Director** 

+

**Private Investments** 



#### **PUBLIC - PRIVATE PARTNERSHIP**





























































## **STAFF AREA**







## THE THEATRE COMPLEX





## **SECOND STAGE**